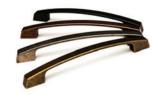

**ES-Z003-224**Center to Center: 8-13/16" (224mm)

**ES-Z201-33**Diameter: 1-5/16" (33mm)