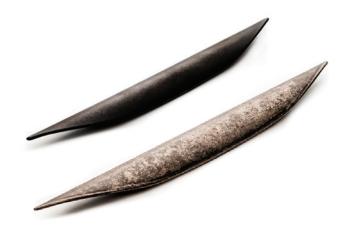

# PRODUCT

ESOR's hand-crafted products are designed with a contemporary style that is elegant and smooth to touch, creating a luxurious allure.

ESOR handles are hand crafted to create a rustic feel in finishes with black, gold, silver, and copper.

**ES-Z405-64**Center to Center: 2-1/2" (64mm)

**ES-Z401-128**Center to Center: 5-7/16" (128mm)

**ES-Z007-160**Center to Center: 6-5/16" (160mm)