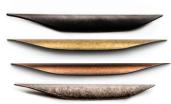

ESOR handles are hand crafted to create a rustic feel in finishes with black, gold, silver, and copper.

**ES-Z405-64**Center to Center: 2-1/2" (64mm)

**ES-Z401-128**Center to Center: 5-7/16" (128mm)

**ES-Z007-160**Center to Center: 6-5/16" (160mm)