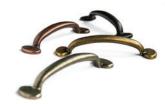

**ES-Z402-128**Center to Center: 5-7/16" (128mm)

**ES-Z403-128**Center to Center: 5-7/16" (128mm)

**ES-Z002-224**Center to Center: 8-13/16" (224mm)

**ES-A401-41**Depth: 1-9/16" (40mm)

**ES-Z006-192**Center to Center: 7-9/16" (192mm)