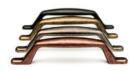

**ES-Z009-96**Center to Center: 3-3/4" (96mm)

**ES-Z010-96**Center to Center: 3-3/4" (96mm)

**ES-Z004-160**Center to Center: 6-5/16" (160mm)

**ES-Z005-192**Center to Center: 7-9/16" (192mm)

**ES-Z008-128**Center to Center: 5-7/16" (128mm)