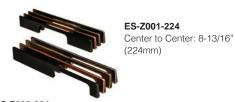

**ES-Z402-128**Center to Center: 5-7/16" (128mm)

**ES-Z403-128**Center to Center: 5-7/16" (128mm)

**ES-Z002-224**Center to Center: 8-13/16" (224mm)

**ES-A401-41**Depth: 1-9/16" (40mm)

**ES-Z006-192**Center to Center: 7-9/16" (192mm)