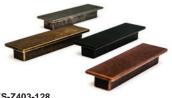

**ES-Z402-128**Center to Center: 5-7/16" (128mm)

**ES-Z403-128**Center to Center: 5-7/16" (128mm)

**ES-Z002-224**Center to Center: 8-13/16" (224mm)

**ES-A401-41**Depth: 1-9/16" (40mm)

**ES-Z006-192**Center to Center: 7-9/16" (192mm)