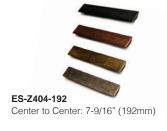

**ES-Z009-96**Center to Center: 3-3/4" (96mm)

**ES-Z010-96**Center to Center: 3-3/4" (96mm)

**ES-Z004-160**Center to Center: 6-5/16" (160mm)

**ES-Z005-192**Center to Center: 7-9/16" (192mm)

**ES-Z008-128**Center to Center: 5-7/16" (128mm)