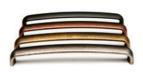

ESOR handles are hand crafted to create a rustic feel in finishes with black, gold, silver, and copper.

**ES-Z405-64**Center to Center: 2-1/2" (64mm)

**ES-Z401-128**Center to Center: 5-7/16" (128mm)

**ES-Z007-160**Center to Center: 6-5/16" (160mm)