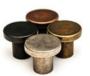

ESOR handles are hand crafted to create a rustic feel in finishes with black, gold, silver, and copper.

**ES-Z405-64**Center to Center: 2-1/2" (64mm)

**ES-Z401-128**Center to Center: 5-7/16" (128mm)

**ES-Z007-160**Center to Center: 6-5/16" (160mm)