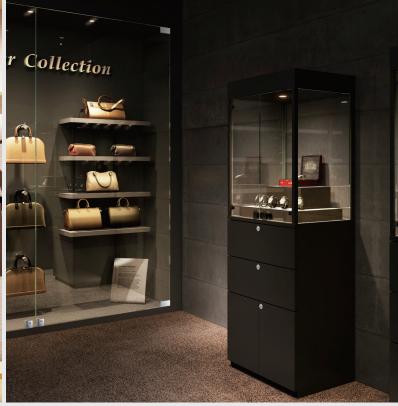

# Glass Hardware

Our premium hardware for glass showcases ranges from hinges, face plates, brackets, dampers, locks, catches, and more. Our glass hardware series' uniform designs helps accentuate the beauty of the displays. A variety of hardware is available for different configurations for all of your glass display needs. Our glass hardware features sleek shapes and contours that draw the eye to the display and makes products stand out.