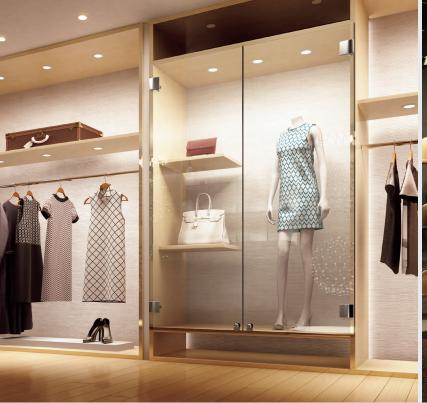

# Glass Hardware

Our premium hardware for glass showcases ranges from hinges, face plates, brackets, dampers, locks, catches, and more. Our glass hardware series' uniform designs helps accentuate the beauty of the displays. A variety of hardware is available for different configurations for all of your glass display needs. Our glass hardware features sleek shapes and contours that draw the eye to the display and makes products stand out.