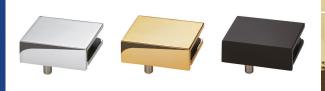

#### Glass Brackets

GS-GB20 Glass Bracket Available in 3 finishes.

XL-GC05 Glass Bracket