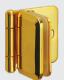

## Glass Hinges

GH-456C Half Overlay Glass Door Hinge Available in 3 finishes.

J95 Hinges Heavy Duty Concealed Hinge Available in 2 finishes & 3 styles.

GS-GH50 Glass Hinge Available in 3 finishes.

XL-GH03-48-0 Inset Glass Door Hinge Available in 2 finishes.