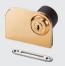

#### Glass Locks

GS-GL5 Glass Door Cam Lock Available in 3 finishes.

1310GL-SQ Million Lock Cylinder Glass Lock Available in 4 finishes.

**Zwei L** 

1310GLW Glass Door Cam Million Lock Available in 3 finishes.