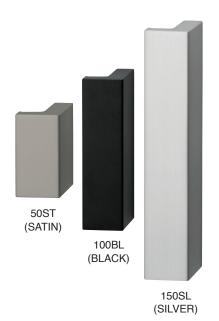

## LARGE HANDLE ALH

- Aluminum casted and ergonomically designed.
- Corrosion Resistant.
- · Angled design to reduce dust accumulation.
- Features an anti-slip design.
- Available in a variety of sizes and modern finishes.
- Ideal for medical, laboratory or industrial equipment where durability and aesthetics are required.

The anodized finish over a shot blasted surface produces a balance of *Toughness & Beauty* that can be experienced when people and machine connect.

| Item No.   | Finish                | Material          | L                 | Р                 | Load<br>Capacity   | Weight (g) | Box (pcs) | Carton (pcs) |
|------------|-----------------------|-------------------|-------------------|-------------------|--------------------|------------|-----------|--------------|
| ALH-50SL   | Matte Silver Anodized | Aluminum<br>Alloy | 1-31/32"<br>(50)  | 1-3/16"<br>(30)   | 112 lbs<br>(51 kg) | 58         | 10        | 120          |
| ALH-50BL   | Matte Black Anodized  |                   |                   |                   |                    |            |           |              |
| ALH-50ST   | Anodized Satin        |                   |                   |                   |                    |            |           |              |
| ALH-100SL  | Matte Silver Anodized |                   | 3-15/16"<br>(100) | 2-23/64"<br>(60)  |                    | 118        | 10        | 80           |
| ALH-100BL  | Matte Black Anodized  |                   |                   |                   |                    |            |           |              |
| ALH-100ST  | Anodized Satin        |                   |                   |                   |                    |            |           |              |
| ALH-150SL  | Matte Silver Anodized |                   | 5-29/32"<br>(150) | 3-15/16"<br>(100) |                    | 178        | 10        | 40           |
| ALH-150BL  | Matte Black Anodized  |                   |                   |                   |                    |            |           |              |
| ALH-150ST  | Anodized Satin        |                   |                   |                   |                    |            |           |              |
| ALH-200SL  | Matte Silver Anodized |                   | 7-7/8"<br>(200)   | 2-61/64"<br>(75)  |                    | 237        | 6         | 36           |
| ALH-200BL  | Matte Black Anodized  |                   |                   |                   |                    |            |           |              |
| ALH-200ST  | Anodized Satin        |                   |                   |                   |                    |            |           |              |
| ALH-1000SL | Matte Silver Anodized |                   | 39-3/8"<br>(1000) | 5-29/32"<br>(150) |                    | 1191       | 6         | 12           |
| ALH-1000BL | Matte Black Anodized  |                   |                   |                   |                    |            |           |              |
| ALH-1000ST | Anodized Satin        |                   |                   |                   |                    |            |           |              |