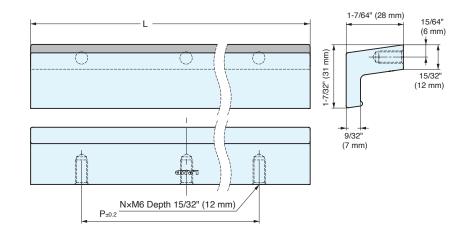

The anodized finish over a shot blasted surface produces a balance of *Toughness & Beauty* that can be experienced when people and machine connect.

| Item No.   | Finish                | Material          | L                 | Р                 | Load<br>Capacity   | Weight (g) | Box (pcs) | Carton (pcs) |
|------------|-----------------------|-------------------|-------------------|-------------------|--------------------|------------|-----------|--------------|
| ALH-50SL   | Matte Silver Anodized | Aluminum<br>Alloy | 1-31/32"<br>(50)  | 1-3/16"<br>(30)   | 112 lbs<br>(51 kg) | 58         | 10        | 120          |
| ALH-50BL   | Matte Black Anodized  |                   |                   |                   |                    |            |           |              |
| ALH-50ST   | Anodized Satin        |                   |                   |                   |                    |            |           |              |
| ALH-100SL  | Matte Silver Anodized |                   | 3-15/16"<br>(100) | 2-23/64"<br>(60)  |                    | 118        | 10        | 80           |
| ALH-100BL  | Matte Black Anodized  |                   |                   |                   |                    |            |           |              |
| ALH-100ST  | Anodized Satin        |                   |                   |                   |                    |            |           |              |
| ALH-150SL  | Matte Silver Anodized |                   | 5-29/32"<br>(150) | 3-15/16"<br>(100) |                    | 178        | 10        | 40           |
| ALH-150BL  | Matte Black Anodized  |                   |                   |                   |                    |            |           |              |
| ALH-150ST  | Anodized Satin        |                   |                   |                   |                    |            |           |              |
| ALH-200SL  | Matte Silver Anodized |                   | 7-7/8"<br>(200)   | 2-61/64"<br>(75)  |                    | 237        | 6         | 36           |
| ALH-200BL  | Matte Black Anodized  |                   |                   |                   |                    |            |           |              |
| ALH-200ST  | Anodized Satin        |                   |                   |                   |                    |            |           |              |
| ALH-1000SL | Matte Silver Anodized |                   | 39-3/8"<br>(1000) | 5-29/32"<br>(150) |                    | 1191       | 6         | 12           |
| ALH-1000BL | Matte Black Anodized  |                   |                   |                   |                    |            |           |              |
| ALH-1000ST | Anodized Satin        |                   |                   |                   |                    |            |           |              |