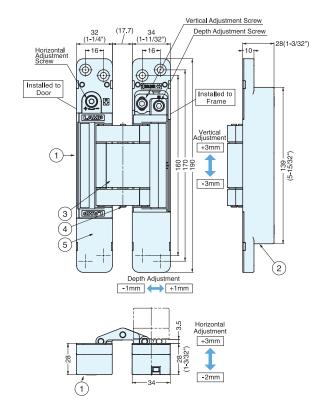

## **HES3D-E190**

HES3D-E190PN-UL

HES3D-E190DC-UL

HES3D-E190DN-UL

HES3D-E190BL-UL

HES3D-E190WT-UL

HES3D-E190BB-UL

- 3-WAY adjustment function allows vertical, horizontal, and depth adjustment after hinge installed.
- Easy installation with LIFT-OFF FEATURE: can be split into two parts (one for the frame and one for the flap), can temporarily be hung and hold position without being affixed with screws.
- Successfully passed 300,000 open/close private cycle tests.
- UL Rated, up to 3 Hours
- · Supplied with steel flat head screw.
- Covers hide all screw heads for clean appearance.
- Door weight: Max. 100 kg (220 lbs)/2 pcs, 125 kg (275 lbs)/3 pcs.
- Door Thickness: Min. 38 mm (1-1/2").
- Max. Door Size : H 2400 mm (94-1/2") x W 914 mm (36").
- Bracket for sheet metal doors and frames available (sold separately).
- Metal cover plates (HES3D-E190PN-CM) sold separately for Polished Nickel (PN) finish.
- Metal cover plates included with Bright Brass (BB) finish.

| No. | Part Name  | Material            | Finish/Color                                                                                         |
|-----|------------|---------------------|------------------------------------------------------------------------------------------------------|
| 1   | Body       | Zinc Alloy          | Polished Nickel (PN) Dull Chrome (DC) Dull Nickel (DN) Matte Black (BL) White (WT) Bright Brass (BB) |
| 2   | Base Frame | Zinc Alloy          | Polished Nickel (PN) Dull Chrome (DC) Dull Nickel (DN) Matte Black (BL) White (WT) Bright Brass (BB) |
| 3   | Arm        | Aluminum Alloy      | Polished Nickel (PN) Dull Chrome (DC) Dull Nickel (DN) Matte Black (BL) White (WT) Bright Brass (BB) |
| 4   | Pin        | 304 Stainless Steel | -                                                                                                    |
| (5) | Cover      | ABS                 | Polished Nickel (PN) Dull Chrome (DC) Dull Nickel (DN) Matte Black (BL) White (WT) Bright Brass (BB) |