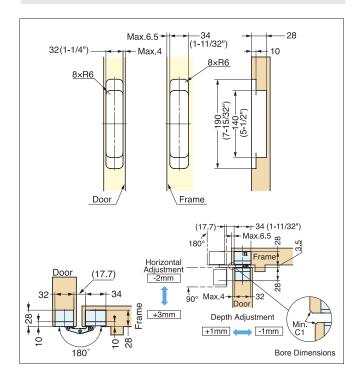

## **HES3D-E190**

HES3D-E190PN-UL

HES3D-E190DC-UL

HES3D-E190DN-UL

HES3D-E190BL-UL

HES3D-E190WT-UL

HES3D-E190BB-UL

- 3-WAY adjustment function allows vertical, horizontal, and depth adjustment after hinge installed.
- Easy installation with LIFT-OFF FEATURE: can be split into two parts (one for the frame and one for the flap), can temporarily be hung and hold position without being affixed with screws.
- Successfully passed 300,000 open/close private cycle tests.
- UL Rated, up to 3 Hours
- · Supplied with steel flat head screw.
- Covers hide all screw heads for clean appearance.
- Door weight: Max. 100 kg (220 lbs)/2 pcs, 125 kg (275 lbs)/3 pcs.
- Door Thickness: Min. 38 mm (1-1/2").
- Max. Door Size : H 2400 mm (94-1/2") x W 914 mm (36").
- Bracket for sheet metal doors and frames available (sold separately).
- Metal cover plates (HES3D-E190PN-CM) sold separately for Polished Nickel (PN) finish.
- Metal cover plates included with Bright Brass (BB) finish.