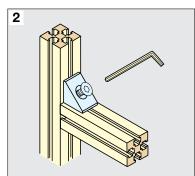

PJ-60AT (For 6mm slot frame)

PJ-80AT (For 8mm slot frame)

1. Simply insert PJ fastener into the slot.

2. Tighten flat head screw with allen key.

| No. | Part Name | Material       | Finish               |  |
|-----|-----------|----------------|----------------------|--|
| 1   | Cover     | Aluminum Alloy | Silver               |  |
| 2   | Clamp     | Steel          | Yellow Zinc Chromate |  |