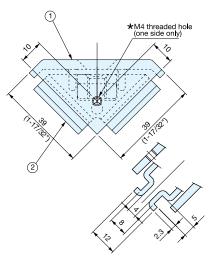

## PJ-60A, PJ-80A

- Unique drop-in design saves frame assembly
- Automatic self-aligning, just tighten screw to connect frames.
- Ideal for assemblies where slide-in method is not practical.
- M4 threaded hole provided on AT type for panel installation.
- PJ-60A is designed for 6 mm single slot
- PJ-80A is designed for 8 mm single slot frames.

PJ-60AT (For 6mm slot frame)

PJ-80AT (For 8mm slot frame)

1. Simply insert PJ fastener into the slot.

2. Tighten flat head screw with allen key.

| No. | Part Name | Material       | Finish               |  |
|-----|-----------|----------------|----------------------|--|
| 1   | Cover     | Aluminum Alloy | Silver               |  |
| 2   | Clamp     | Steel          | Yellow Zinc Chromate |  |

| Item No. | *Threaded Hole | d         | Weight (g) | Box (pcs) | Carton (pcs) |
|----------|----------------|-----------|------------|-----------|--------------|
| PJ-60A   | Without        | M6 × 16   | 36         | 40        | 400          |
| PJ-60AT  | M4             |           |            |           |              |
| PJ-80A   | Without        | - M8 × 16 | 96         | 20        | 240          |
| PJ-80AT  | M4             |           |            |           |              |