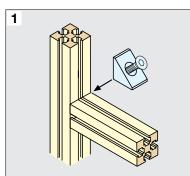

PJ-60AT (For 6mm slot frame)

PJ-80AT (For 8mm slot frame)

1. Simply insert PJ fastener into the slot.

2. Tighten flat head screw with allen key.

| No. | Part Name | Material       | Finish               |  |
|-----|-----------|----------------|----------------------|--|
| 1   | Cover     | Aluminum Alloy | Silver               |  |
| 2   | Clamp     | Steel          | Yellow Zinc Chromate |  |