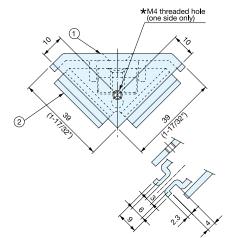

## PJ-60A, PJ-80A

- Unique drop-in design saves frame assembly
- Automatic self-aligning, just tighten screw to connect frames.
- Ideal for assemblies where slide-in method is not practical.
- M4 threaded hole provided on AT type for panel installation.
- PJ-60A is designed for 6 mm single slot
- PJ-80A is designed for 8 mm single slot frames.

PJ-60AT (For 6mm slot frame)

PJ-80AT (For 8mm slot frame)

1. Simply insert PJ fastener into the slot.

2. Tighten flat head screw with allen key.

| No. | Part Name | Material       | Finish               |  |
|-----|-----------|----------------|----------------------|--|
| 1   | Cover     | Aluminum Alloy | Silver               |  |
| 2   | Clamp     | Steel          | Yellow Zinc Chromate |  |