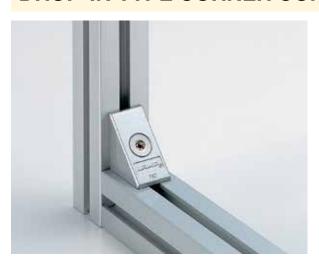

## **DROP-IN TYPE CORNER CONNECTOR**

## PJ-60A, PJ-80A

- Unique drop-in design saves frame assembly
- Automatic self-aligning, just tighten screw to connect frames.
- Ideal for assemblies where slide-in method is not practical.
- M4 threaded hole provided on AT type for panel installation.
- PJ-60A is designed for 6 mm single slot
- PJ-80A is designed for 8 mm single slot frames.

PJ-60AT (For 6mm slot frame)

PJ-80AT (For 8mm slot frame)

1. Simply insert PJ fastener into the slot.

2. Tighten flat head screw with allen key.

| No. | Part Name | Material       | Finish               |  |
|-----|-----------|----------------|----------------------|--|
| 1   | Cover     | Aluminum Alloy | Silver               |  |
| 2   | Clamp     | Steel          | Yellow Zinc Chromate |  |