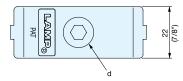

| Item No. | *Threaded Hole | d         | Weight (g) | Box (pcs) | Carton (pcs) |
|----------|----------------|-----------|------------|-----------|--------------|
| PJ-60A   | Without        | M6 × 16   | 36         | 40        | 400          |
| PJ-60AT  | M4             |           |            |           |              |
| PJ-80A   | Without        | - M8 × 16 | 96         | 20        | 240          |
| PJ-80AT  | M4             |           |            |           |              |