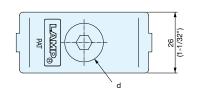

| Item No. | *Threaded Hole | d         | Weight (g) | Box (pcs) | Carton (pcs) |
|----------|----------------|-----------|------------|-----------|--------------|
| PJ-60A   | Without        | M6 × 16   | 36         | 40        | 400          |
| PJ-60AT  | M4             |           |            |           |              |
| PJ-80A   | Without        | - M8 × 16 | 96         | 20        | 240          |
| PJ-80AT  | M4             |           |            |           |              |