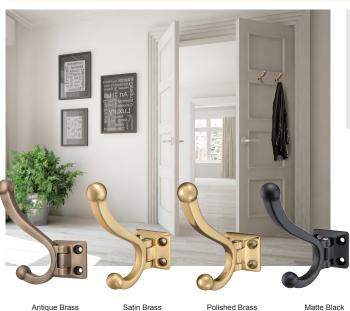

| Item No.         | Finish         | Material | Load Capacity   | Weight (g) | Box (pcs) |
|------------------|----------------|----------|-----------------|------------|-----------|
| PXB-BNS05-241-PB | Polished Brass | Brass    | 33 lbf (15 kgf) | 680        | 1         |
| PXB-BNS05-241-SB | Satin Brass    |          |                 |            |           |
| PXB-BNS05-241-AB | Antique Brass  |          |                 |            |           |
| PXB-BNS05-241-BL | Matte Black    |          |                 |            |           |