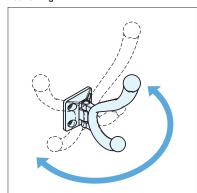

## PXB-BNS05

- A solid, elegant brass hook that can swing 180°. The hook's friction
- A solid, elegant brass hook that can swing 180°. The hook's friction feature prevents unintentional swinging due to vibration.
  A high-end design which harmonizes both classical and contemporary styles.
  Forged to perfection from luxurious solid brass.
  Meticulously crafted to ensure durability and a high quality finish.
  A clear lacquer coating is applied to prevent tarnishing.
  The endpoints feature a spherical design for safety and convenience.
  Includes screws that match the color of the finish.

## 180° Swing

| No. | Part Name | Material                     |  |
|-----|-----------|------------------------------|--|
| 1   | Base      | Brass<br>304 Stainless Steel |  |
| 2   | Arm       |                              |  |
| 3   | Shaft     |                              |  |
| 4   | Screws    | -                            |  |