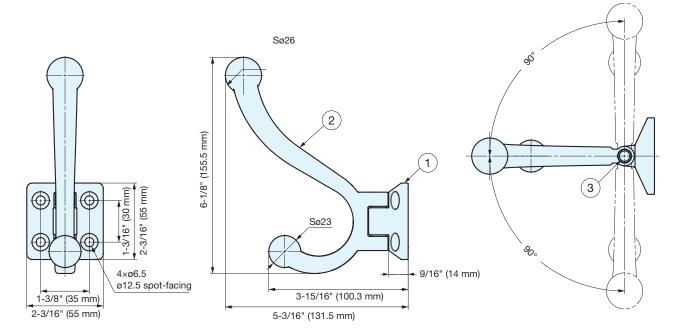

## 180° Swing

| No. | Part Name | Material                     |  |
|-----|-----------|------------------------------|--|
| 1   | Base      | Brass<br>304 Stainless Steel |  |
| 2   | Arm       |                              |  |
| 3   | Shaft     |                              |  |
| 4   | Screws    | -                            |  |