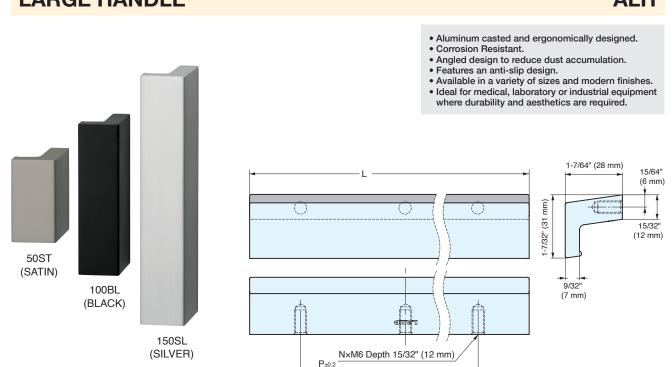

GATSUNE

The anodized finish over a shot blasted surface produces a balance of *Toughness & Beauty* that can be experienced when people and machine connect.

| Item No.   | Finish                | Material          | L                 | Р                 | Load<br>Capacity   | Weight (g) | Box (pcs) | Carton (pcs) |
|------------|-----------------------|-------------------|-------------------|-------------------|--------------------|------------|-----------|--------------|
| ALH-50SL   | Matte Silver Anodized | Aluminum<br>Alloy | 1-31/32"<br>(50)  | 1-3/16"<br>(30)   | 112 lbs<br>(51 kg) | 58         | 10        | 120          |
| ALH-50BL   | Matte Black Anodized  |                   |                   |                   |                    |            |           |              |
| ALH-50ST   | Anodized Satin        |                   |                   |                   |                    |            |           |              |
| ALH-100SL  | Matte Silver Anodized |                   | 3-15/16"<br>(100) | 2-23/64"<br>(60)  |                    | 118        | 10        | 80           |
| ALH-100BL  | Matte Black Anodized  |                   |                   |                   |                    |            |           |              |
| ALH-100ST  | Anodized Satin        |                   |                   |                   |                    |            |           |              |
| ALH-150SL  | Matte Silver Anodized |                   | 5-29/32"<br>(150) | 3-15/16"<br>(100) |                    | 178        | 10        | 40           |
| ALH-150BL  | Matte Black Anodized  |                   |                   |                   |                    |            |           |              |
| ALH-150ST  | Anodized Satin        |                   |                   |                   |                    |            |           |              |
| ALH-200SL  | Matte Silver Anodized |                   | 7-7/8"<br>(200)   | 2-61/64"<br>(75)  |                    | 237        | 6         | 36           |
| ALH-200BL  | Matte Black Anodized  |                   |                   |                   |                    |            |           |              |
| ALH-200ST  | Anodized Satin        |                   |                   |                   |                    |            |           |              |
| ALH-1000SL | Matte Silver Anodized |                   | 39-3/8"<br>(1000) | 5-29/32"<br>(150) |                    | 1191       | 6         | 12           |
| ALH-1000BL | Matte Black Anodized  |                   |                   |                   |                    |            |           |              |
| ALH-1000ST | Anodized Satin        |                   |                   |                   |                    |            |           |              |