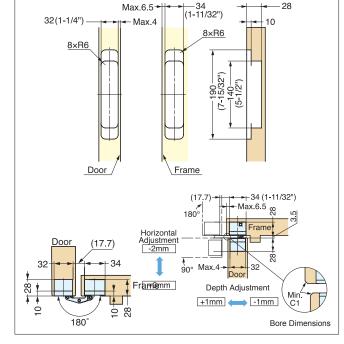

## HINGES

28

SUGATSUNE

- · 3-WAY adjustment function allows vertical, horizontal, and depth adjustment after hinge installed.
- · Easy installation with LIFT-OFF FEATURE: can be split into two parts (one for the frame and one for the flap), can temporarily be hung and hold position without being affixed with screws.
- · Successfully passed 300,000 open/close private cycle tests. · UL Rated, up to 3 Hours
- · Supplied with steel flat head screw.
- · Covers hide all screw heads for clean appearance.
- Door weight : Max. 100 kg (220 lbs)/2 pcs, 125 kg (275 lbs)/3 pcs.
- Door Thickness : Min. 38 mm (1-1/2").
- Max. Door Size : H 2400 mm (94-1/2") × W 914 mm (36").
- · Bracket for sheet metal doors and frames available (sold separately). Metal cover plates available for Polished Nickel (PN) finish
- HES3D-E190PN-CM (sold seprately).

Max.6.5

| Item No.        | Weight (g) | Box (pcs) | Carton (pcs) |
|-----------------|------------|-----------|--------------|
| HES3D-E190PN-UL |            |           |              |
| HES3D-E190DC-UL |            |           |              |
| HES3D-E190DN-UL | 1050       | 2         | 12           |
| HES3D-E190BL-UL |            |           |              |
| HES3D-E190WT-UL |            |           |              |