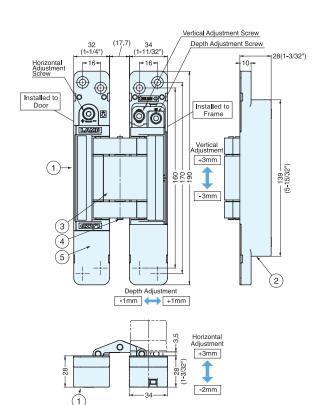

## HINGES

28

SUGATSUNE

- · 3-WAY adjustment function allows vertical, horizontal, and depth adjustment after hinge installed.
- · Easy installation with LIFT-OFF FEATURE: can be split into two parts (one for the frame and one for the flap), can temporarily be hung and hold position without being affixed with screws.
- · Successfully passed 300,000 open/close private cycle tests. · UL Rated, up to 3 Hours
- · Supplied with steel flat head screw.
- · Covers hide all screw heads for clean appearance.
- Door weight : Max. 100 kg (220 lbs)/2 pcs, 125 kg (275 lbs)/3 pcs.
- Door Thickness : Min. 38 mm (1-1/2").
- Max. Door Size : H 2400 mm (94-1/2") × W 914 mm (36").
- · Bracket for sheet metal doors and frames available (sold separately). Metal cover plates available for Polished Nickel (PN) finish
- HES3D-E190PN-CM (sold seprately).

## HES3D-E190BL-UL

HES3D-E190WT-UL

**HES3D-E190** 

IS

RoHS

| No. | Part Name  | Material            | Finish/Color                                                                                   |
|-----|------------|---------------------|------------------------------------------------------------------------------------------------|
| 1   | Body       | Zinc Alloy          | Polished Nickel (PN)<br>Dull Chrome (DC)<br>Dull Nickel (DN)<br>Matte Black (BL)<br>White (WT) |
| 2   | Base Frame | Zinc Alloy          | Polished Nickel (PN)<br>Dull Chrome (DC)<br>Dull Nickel (DN)<br>Matte Black (BL)<br>White (WT) |
| 3   | Arm        | Aluminum Alloy      | Polished Nickel (PN)<br>Dull Chrome (DC)<br>Dull Nickel (DN)<br>Matte Black (BL)<br>White (WT) |
| 4   | Pin        | 304 Stainless Steel | -                                                                                              |
| 6   | Cover      | ABS                 | Polished Nickel (PN)<br>Dull Chrome (DC)<br>Dull Nickel (DN)<br>Matte Black (BL)<br>White (WT) |