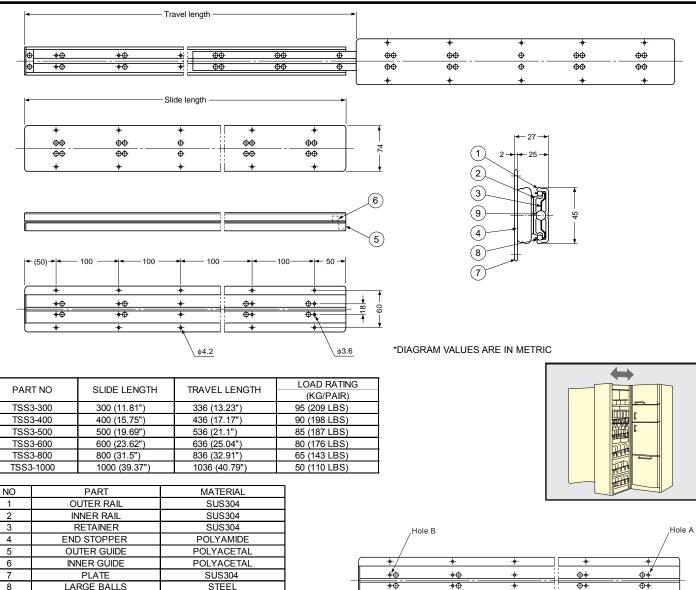

## **TSS3** HEAVY DUTY STAINLESS STEEL SLIDE FULL EXTENSION SPECIAL APPLICATION

## **MOUNTING INSTRUCTIONS**

STEEL

SMALL BALLS

9

1. Extend the plate all the way and pre-drill holes for installation screws at designated diameter on side wall so that slides can be level for hole-B. Close plate side to original position and find holes through access holes located on back side.

2. Tighten screws temporary in hole-A first and then do the same thing on hole-B through an access hole from backside. After confirming that it is level, tighten all the screws.

3. Mount plate side on drawer after pre-drilling holes for installation screws at designated diameter so that slides can be level and tighten all the screws.