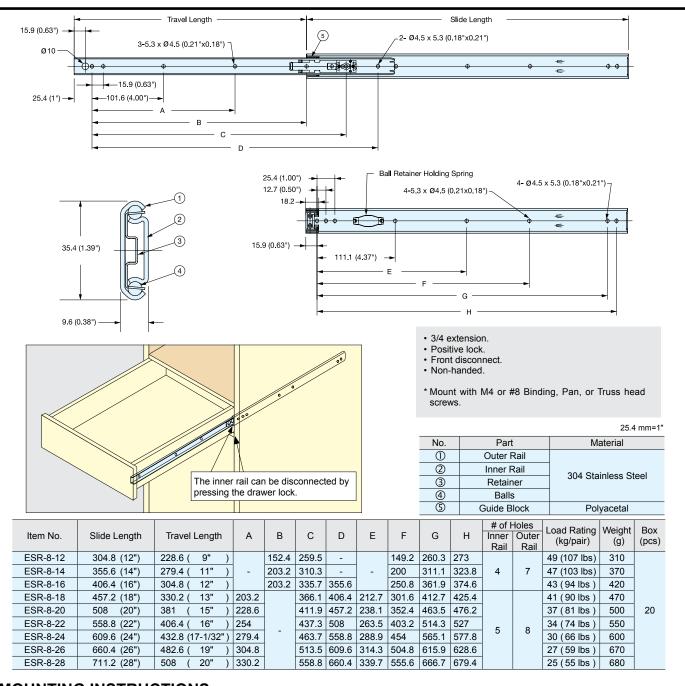

## ESR-8 STAINLESS STEEL DRAWER SLIDE TWO MEMBER 3/4 EXTENSION FRONT DISCONNECT POSITIVE LOCK

## MOUNTING INSTRUCTIONS

- 1. Separate the drawer and cabinet member by pressing the drawer lock and firmly pulling through the friction resistance.
- 2. Mount the outer rails to the cabinet by positioning the front end (where the plastic member is located) to the front edge of the cabinet. If the drawer is to be mounted flush with the cabinet, please allow space for the thickness of the drawer face when installing outer rails.
- 3. Mount the inner rails to the drawer by positioning the front end (where the access hole is located) of the slide behind the face of the drawer.