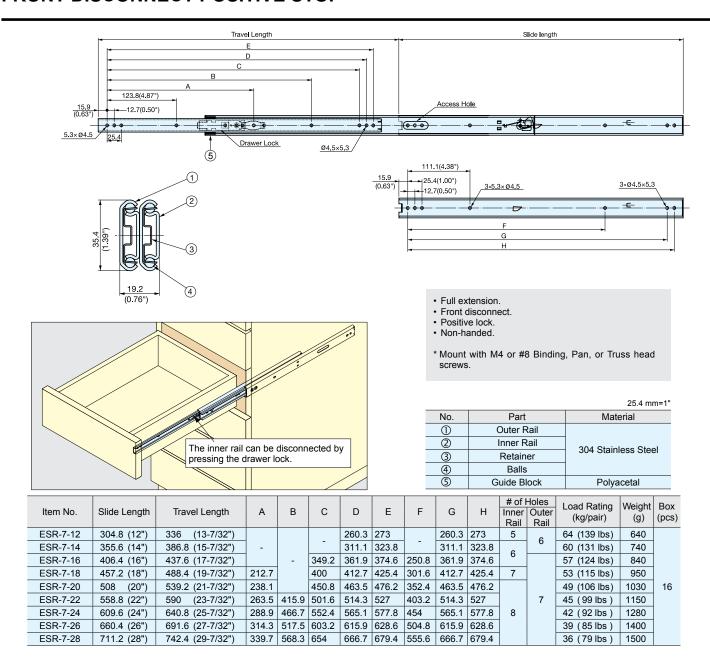

## ESR-7 STAINLESS STEEL DRAWER SLIDE THREE MEMBER FULL EXTENSION FRONT DISCONNECT POSITIVE STOP