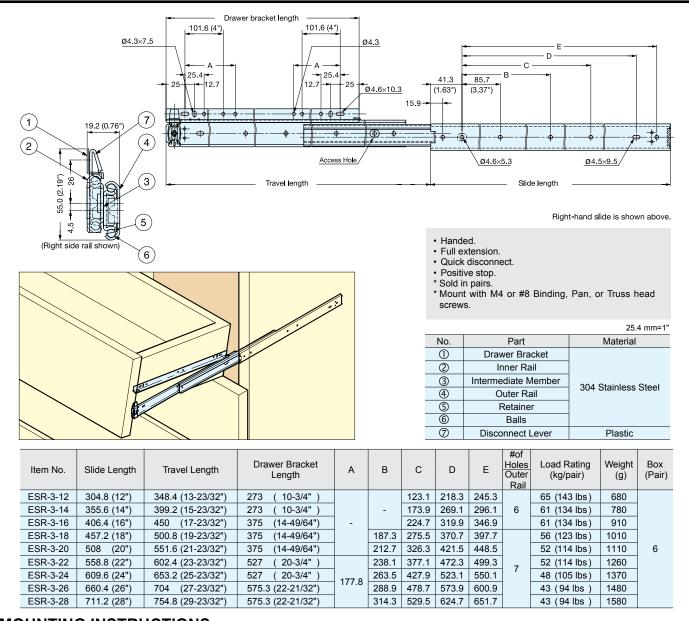

## ESR-3 STAINLESS STEEL DRAWER SLIDE THREE MEMBER FULL EXTENSION QUICK DISCONNECT DRAWER RAIL