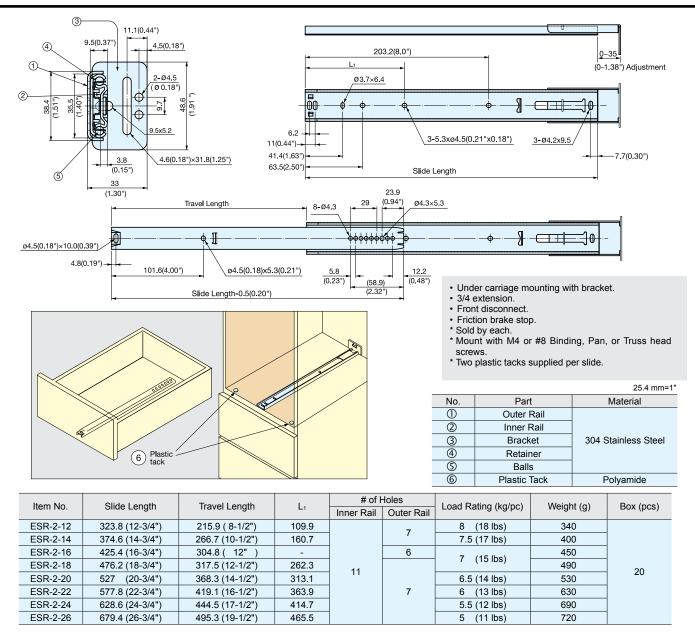

## ESR-2 STAINLESS STEEL DRAWER SLIDE TWO MEMBER 3/4 EXTENSION FRONT DISCONNECT FRICTION BRAKE STOP