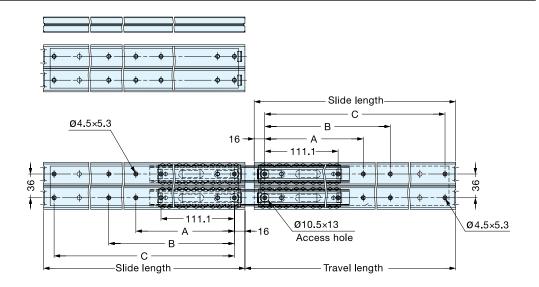

| Item No.  | Slide Length | Travel Length    | А     | В        | С     | # of Holes | Load Rating<br>(kg/pair) | Weight<br>(g) | Box<br>(pcs) |
|-----------|--------------|------------------|-------|----------|-------|------------|--------------------------|---------------|--------------|
| ESR-10-12 | 305 (12")    | 319 (12-9/16")   |       | 149.2    | 273   |            | 272 (599 lbs)            | 1670          | 8            |
| ESR-10-14 | 355.8 (14")  | 369.8 (14-9/16") | ] -   | 200      | 323.8 | 16         | 268 (590 lbs)            | 2000          | ·            |
| ESR-10-16 | 406.6 (16")  | 420.6 (16-9/16") |       | 250.8 37 | 374.6 | 1          | 259 (570 lbs)            | 2340          | 6            |
| ESR-10-18 | 457.4 (18")  | 471.4 (18-9/16") | 212.7 | 301.6    | 425.4 | 20         | 250 (550 lbs)            | 2500          |              |
| ESR-10-20 | 508.2 (20")  | 522.2 (20-9/16") | 238.1 | 352.4    | 476.2 |            | 241 (530 lbs)            | 2840          |              |
| ESR-10-22 | 559 (22")    | 573 (22-9/16")   | 263.5 | 403.2    | 527   |            | 229 (504 lbs)            | 3250          |              |
| ESR-10-24 | 609.8 (24")  | 623.8 (24-9/16") | 288.9 | 454      | 577.8 |            | 216 (475 lbs)            | 3500          | 4            |
| ESR-10-26 | 660.6 (26")  | 674.6 (26-9/16") | 314.3 | 504.8    | 628.6 |            | 200 (440 lbs)            | 3840          |              |
| ESR-10-28 | 711.4 (28")  | 725.4 (28-9/16") | 339.7 | 555.6    | 679.4 |            | 182 (400 lbs)            | 4170          |              |