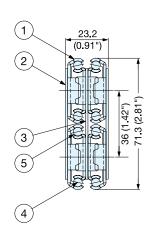

|     |                     | 23.4 11111-1        |
|-----|---------------------|---------------------|
| No. | Part                | Material            |
| 1   | Outer Rail          |                     |
| 2   | Tie Plate           |                     |
| 3   | Intermediate Member | 304 Stainless Steel |
| 4   | Retainer            |                     |
| (5) | Balls               |                     |