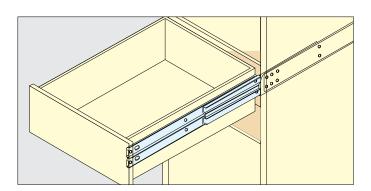

## MOUNTING INSTRUCTIONS

- 1. Position front edge of the drawer slide's cabinet member to meet the rear of the front panel of drawer when the drawer is in the closed position. Draw a line for the slide when it is level, then fully extend the slide to mark the screw location to both cabinet and drawer. Make sure that the position of the slide is at the front edge to meet the rear of the front panel of drawer.
- 2. Attach the slide to the cabinet using the marks made for the screw holes on both sides of the cabinet.
- 3. Attach the slide to the drawer at the previously marked spots. If a retainer or rail covers a screw hole, slide rail until you see an access hole.