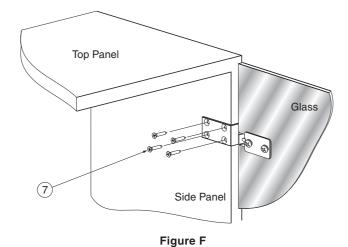

### 3 Door Installation

Secure the hinge with wood screws 7 to the side panel as shown in Figure F.

Lastly, affix the finger jamming caution sticker ® as shown in Figure A.

SUGATSUNE KOGYO CO.,LTD.

Phone: +81 3 3866 2260 F a x: +81 3 3866 4447