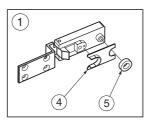

#### Parts description

(Parts included in each set .)

Hinge Body with Catch Unit ×1

.Back Plate Gasket ×1

..Gasket ×1

...Tube ×1

..Round Head Washer Phillips Screw×2

.Wood Screw×4 (4.5×20 Flat Head)

...Finger Jamming Caution Sticker ×1

#### **■** Wood Frame (Completed installation)

4 sets are necessary for the installation shown

Figure A