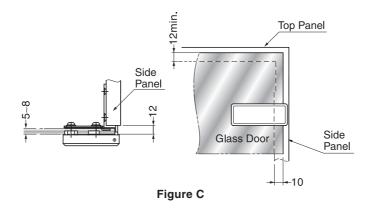

### 3 Door Installation

Secure the hinge with wood screws 7 to the side panel as shown in Figure F.

Lastly, affix the finger jamming caution sticker ® as shown in Figure A.

SUGATSUNE KOGYO CO.,LTD.

Phone: +81 3 3866 2260 F a x: +81 3 3866 4447