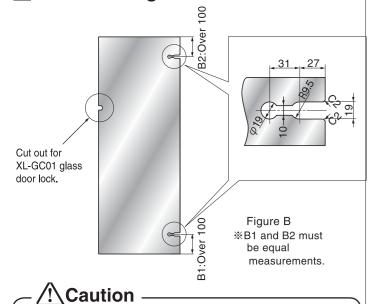

#### Glass Cutting

- · Applicable glass door size is within W500 mm × H1200 mm. Maximum applicable weight is 12 kg.
- · Applicable glass thickness is 5, 6 or 8 mm.
- · If you have any questions on glass processing, please consult your glazing company.