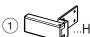

#### Parts description

(Parts included in each set .)

Hinge Body with Catch Unit ×1

.Back Plate Gasket ×1

..Gasket ×1

...Tube ×1

..Round Head Washer Phillips Screw×2

.Wood Screw×4 (4.5×20 Flat Head)

### 1 Hinge Assembly

Figure D

Set the gasket 4 and tube 5 on the hinge 1 as shown in Figure D.