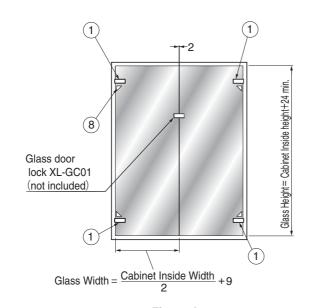

#### **■** Wood Frame (Completed installation)

4 sets are necessary for the installation shown

Figure A

#### Glass Cutting

- · Applicable glass door size is within W500 mm × H1200 mm. Maximum applicable weight is 12 kg.
- · Applicable glass thickness is 5, 6 or 8 mm.
- · If you have any questions on glass processing, please consult your glazing company.