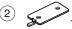

#### Parts description

(Parts included in each set .)

Hinge Body with Catch Unit ×1

.Back Plate Gasket ×1

..Gasket ×1

...Tube ×1

..Round Head Washer Phillips Screw×2

.Wood Screw×4 (4.5×20 Flat Head)

### 2 Hinge Assembly

Put the hinge assembly shown in Figure D on the glass. Then set the back plate gasket 3 and back plate ② as shown in Figure E and fasten with fixing screws (6)