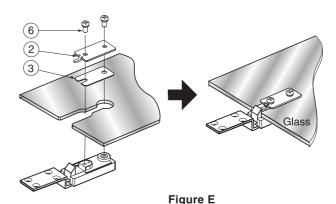

### 1 Hinge Assembly

Figure D

Set the gasket 4 and tube 5 on the hinge 1 as shown in Figure D.

### 2 Hinge Assembly

Put the hinge assembly shown in Figure D on the glass. Then set the back plate gasket 3 and back plate ② as shown in Figure E and fasten with fixing screws (6)