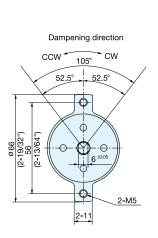

## ADJUSTABLE VANE DAMPER (ONE/TWO WAY) SYT, SYN

Special Order

SYN is designed to provide maximum torque before lid is closed, as shown in picture. SYT provides even torque in all angles.

| Part Name | Material   |  |
|-----------|------------|--|
| Body      | Zinc Alloy |  |
| Shaft     | Steel      |  |

| Item No.    | Torque (kgf·cm)   | Dampening Direction | Weight (g) | Box (pcs) | Carton (pcs) |
|-------------|-------------------|---------------------|------------|-----------|--------------|
| SYT-H1-104  |                   | Two Way             |            |           |              |
| SYN-H1-R104 | 100 (86.9 lbs·in) | Clockwise           | 240        | 10        | 20           |
| SYN-H1-L104 |                   | Counter Clockwise   |            |           |              |