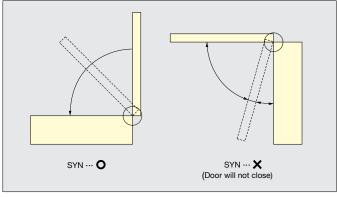

## ADJUSTABLE VANE DAMPER (ONE/TWO WAY) SYT, SYN

Special Order

SYN is designed to provide maximum torque before lid is closed, as shown in picture. SYT provides even torque in all angles.

| Part Name | Material   |  |
|-----------|------------|--|
| Body      | Zinc Alloy |  |
| Shaft     | Steel      |  |