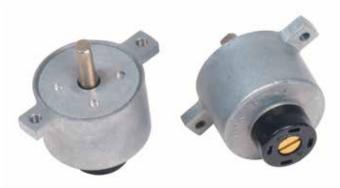

## ADJUSTABLE VANE DAMPER (ONE/TWO WAY) SYT, SYN

Special Order

SYN is designed to provide maximum torque before lid is closed, as shown in picture. SYT provides even torque in all angles.

| Part Name | Material   |  |
|-----------|------------|--|
| Body      | Zinc Alloy |  |
| Shaft     | Steel      |  |