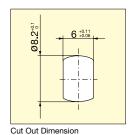

## ADJUSTABLE VANE DAMPER (ONE/TWO WAY) SYT, SYN

Special Order













SYN is designed to provide maximum torque before lid is closed, as shown in picture. SYT provides even torque in all angles.

| Part Name | Material   |  |
|-----------|------------|--|
| Body      | Zinc Alloy |  |
| Shaft     | Steel      |  |

- \*To adjust torque, loosen lock screw and turn the adjustment screw. Lock screw should be tightened after adjustment. Do not turn adjustment screw over 360°.
- \* Separate stopper at the open/closed position is needed to avoid continuous/excessive load on the damper.

| Item No.    | Torque (kgf·cm)   | Dampening Direction | Weight (g) | Box (pcs) | Carton (pcs) |
|-------------|-------------------|---------------------|------------|-----------|--------------|
| SYT-H1-104  |                   | Two Way             |            |           |