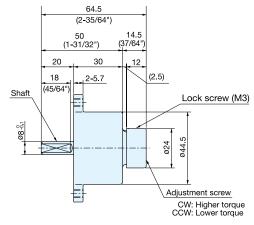

- \*To adjust torque, loosen lock screw and turn the adjustment screw. Lock screw should be tightened after adjustment. Do not turn adjustment screw over 360°.
- \* Separate stopper at the open/closed position is needed to avoid continuous/excessive load on the damper.