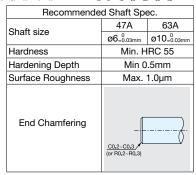

2-B5.5 2-05.5

Weight (g)

94

| Recommended Shaft Spec. |                                    |  |  |  |
|-------------------------|------------------------------------|--|--|--|
| Shaft size              | Ø10_0.03mm                         |  |  |  |
| Hardness                | Min. HRC 55                        |  |  |  |
| Hardening Depth         | Min 0.5mm                          |  |  |  |
| Surface Roughness       | Max. 1.0µm                         |  |  |  |
| End Chamfering          | <u>C0.2-C0.3</u><br>(or R0.2-R0.3) |  |  |  |