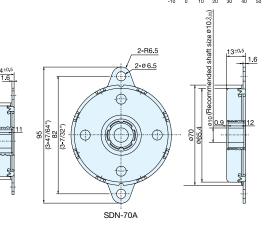

# SDN-70A-L114 110 (95.5 lbs-in) Clockwise 136 DISK DAMPER (ONE WAY)

Torque (kgf·cm)

55 (47.7 lbs·in)

Special Order

Item No.

SDN-57A-R553

SDN-57A-L553

SDN-70A-R114

When inserting shaft, insert by rotating shaft in the opposite direction of the dampening direction. Shaft must be supported by stationary part. Damper can only take torque load.

| Part Name | Material               |  |  |
|-----------|------------------------|--|--|
| Body      | Steel                  |  |  |
| Socket    | Nylon with Glass Fiber |  |  |