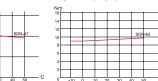

SDN-47A/Torque at Different

Dampening

Direction

Clockwise

Counter Clockwise

Clockwise

SDN-63A/Torque at Different Speed (23°C/73°F) SDN-47A/Torque at Different Temperature (20rpm) SDN-63A/Torque at Different Temperature (20rpm)