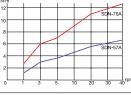

### SDN-57A, 70A

Special Order

Torque at Different Temperature (20rpm) Torque at Different Speed (23°C/73°F)

N-70

DN-57

Carton (pcs)

100

°C

SDN-47A/Torque at Different

Dampening

Direction

Clockwise

Counter Clockwise

Clockwise

SDN-63A/Torque at Different Speed (23°C/73°F) SDN-47A/Torque at Different Temperature (20rpm) SDN-63A/Torque at Different Temperature (20rpm)