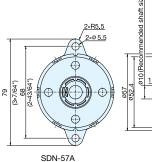

### SDN-57A, 70A

Special Order

Torque at Different Temperature (20rpm) Torque at Different Speed (23°C/73°F)

N-70

DN-57

Carton (pcs)

100

°C

2-B5.5 2-05.5

Weight (g)

94

| Recommended Shaft Spec. |                                    |  |  |  |
|-------------------------|------------------------------------|--|--|--|
| Shaft size              | Ø10_0.03mm                         |  |  |  |
| Hardness                | Min. HRC 55                        |  |  |  |
| Hardening Depth         | Min 0.5mm                          |  |  |  |
| Surface Roughness       | Max. 1.0µm                         |  |  |  |
| End Chamfering          | <u>C0.2-C0.3</u><br>(or R0.2-R0.3) |  |  |  |

When inserting shaft, insert by rotating shaft in the opposite direction of the dampening direction. Shaft must be supported by stationary part. Damper can only take torque load.

| Part Name | Material               |  |
|-----------|------------------------|--|
| Body      | Steel                  |  |
| Socket    | Nylon with Glass Fiber |  |