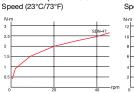

### SDN-57A, 70A

Special Order

Torque at Different Temperature (20rpm) Torque at Different Speed (23°C/73°F)

N-70

DN-57

Carton (pcs)

100

°C