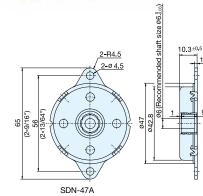

2-B5.5 2-05.5

Weight (g)

94

| Recommended Shaft Spec. |                                    |  |  |  |
|-------------------------|------------------------------------|--|--|--|
| Shaft size              | Ø10_0.03mm                         |  |  |  |
| Hardness                | Min. HRC 55                        |  |  |  |
| Hardening Depth         | Min 0.5mm                          |  |  |  |
| Surface Roughness       | Max. 1.0µm                         |  |  |  |
| End Chamfering          | <u>C0.2-C0.3</u><br>(or R0.2-R0.3) |  |  |  |

When inserting shaft, insert by rotating shaft in the opposite direction of the dampening direction. Shaft must be supported by stationary part. Damper can only take torque load.

| Part Name | Material               |  |
|-----------|------------------------|--|
| Body      | Steel                  |  |
| Socket    | Nylon with Glass Fiber |  |