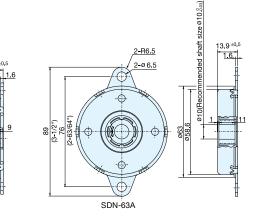

2-B5.5 2-05.5

Weight (g)

94

| Recommended Shaft Spec. |                                    |  |  |  |
|-------------------------|------------------------------------|--|--|--|
| Shaft size              | Ø10_0.03mm                         |  |  |  |
| Hardness                | Min. HRC 55                        |  |  |  |
| Hardening Depth         | Min 0.5mm                          |  |  |  |
| Surface Roughness       | Max. 1.0µm                         |  |  |  |
| End Chamfering          | <u>C0.2-C0.3</u><br>(or R0.2-R0.3) |  |  |  |

When inserting shaft, insert by rotating shaft in the opposite direction of the dampening direction. Shaft must be supported by stationary part. Damper can only take torque load.

| Part Name | Material               |  |  |
|-----------|------------------------|--|--|
| Body      | Steel                  |  |  |
| Socket    | Nylon with Glass Fiber |  |  |

1-888-557-5267 (U.S.A. Only)

|    | Item No.   | Torque (kgf·cm)    | Dampening<br>Direction | Weight (g) | Carton (pcs) |
|----|------------|--------------------|------------------------|------------|--------------|
| SD | N-47A-R203 | - 20 (17.4 lbs∙in) | Clockwise              | 55         |              |
| SD | N-47A-L203 |                    | Counter Clockwise      | 55         | 100          |
| SD | N-63A-R903 | 05 (70 0 lba in)   | Clockwise              | 115        | 100          |
| SD | N-63A-L903 | 85 (73.8 lbs∙in)   | Counter Clockwise      | 115        |              |