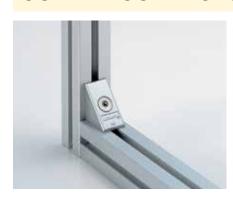

## **PJ-100**

- Simplified slide-in design saves frame
- Simplified slide-in design saves fran assembly time.
   Integral clamps eliminate need to align separate nuts and bolts.
   Tighten only one screw to connect
- frames.
  PJ-100 is designed for 10 mm single slot frames.
- M4 threaded hole provided on PJ-100T
- for panel installation.