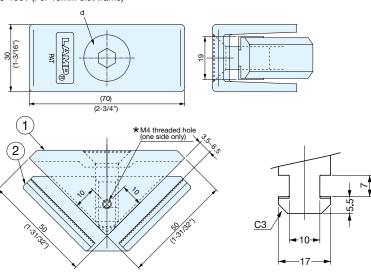

| No | Part Name | Material       | Finish               |  |
|----|-----------|----------------|----------------------|--|
| 1  | Cover     | Aluminum Alloy | Silver               |  |
| (2 | Clamp     | Zinc Alloy     | Yellow Zinc Chromate |  |

| Item No. | *Threaded Hole | d      | Weight (g) | Box (pcs) | Carton (pcs) |
|----------|----------------|--------|------------|-----------|--------------|
| PJ-100   | Without        | M10×25 | 171        | 15        | 60           |
| PJ-100T  | M4             |        |            |           |              |