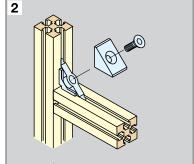

## **PJ-100**

- Simplified slide-in design saves frame
- Simplified slide-in design saves fran assembly time.
   Integral clamps eliminate need to align separate nuts and bolts.
   Tighten only one screw to connect
- frames.
  PJ-100 is designed for 10 mm single slot frames.
- M4 threaded hole provided on PJ-100T
- for panel installation.