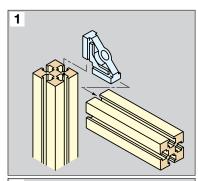

## **PJ-100**

- Simplified slide-in design saves frame
- Simplified slide-in design saves fran assembly time.
   Integral clamps eliminate need to align separate nuts and bolts.
   Tighten only one screw to connect
- frames.
  PJ-100 is designed for 10 mm single slot frames.
- M4 threaded hole provided on PJ-100T
- for panel installation.