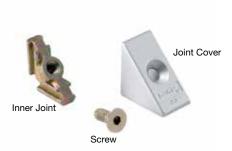

| No | Part Name | Material       | Finish               |  |
|----|-----------|----------------|----------------------|--|
| 1  | Cover     | Aluminum Alloy | Silver               |  |
| (2 | Clamp     | Zinc Alloy     | Yellow Zinc Chromate |  |