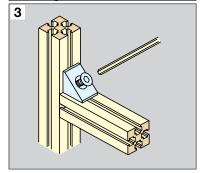

## **PJ-100**

- Simplified slide-in design saves frame
- Simplified slide-in design saves fran assembly time.
   Integral clamps eliminate need to align separate nuts and bolts.
   Tighten only one screw to connect
- frames.
  PJ-100 is designed for 10 mm single slot frames.
- M4 threaded hole provided on PJ-100T
- for panel installation.