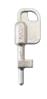

LC-PK32-K

[ With key (Sold Separately) ]

LC-PK32-K

[ With lever (Sold Separately) ]

1. Insert lever into body. 1. Insert key.

3.Latch will remain in open position.

1. Snaps into sheet metal.

2. Body secures automatically to sheet metal.

| rtey (Gold Geparately) |                             |        |
|------------------------|-----------------------------|--------|
| Item No.               | Material                    | Finish |
| LC-PK32-K              | Nickel Plated Zink Die Cast | Nickel |