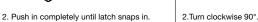

LC-PK32-K

[ With key (Sold Separately) ]

LC-PK32-K

[ With lever (Sold Separately) ]

1. Insert lever into body. 1. Insert key.

3.Latch will remain in open position.

1. Snaps into sheet metal.

2. Body secures automatically to sheet metal.