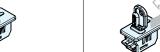

Lever Closed

Lever Opened

| Item No.     | Color | Material Thickness |  |
|--------------|-------|--------------------|--|
| LC-PK32-L-BL | Black |                    |  |
| LC-PK32-L-GR | Gray  | 1.2. 1.5. 1.5      |  |
| LC-PL32-L-BL | Black | 1.2, 1.5, 1.5      |  |
| LC-PL32-L-GR | Gray  |                    |  |