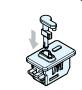

LC-PK32-K

[ With key (Sold Separately) ]

LC-PK32-K

[ With lever (Sold Separately) ]

1. Insert lever into body. 1. Insert key.

3.Latch will remain in open position.

1. Snaps into sheet metal.

2. Body secures automatically to sheet metal.