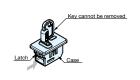

## **LOCKING PANEL FASTENER**

## LC-PK32, LC-PL32

LC-PK32-L-BL

Cut out dimensions

LC-PL32-GR

- · Snap in Installation.
- Release multiple latches simultaniously with temporary hold open feature.
- Two types of locking and unlocking methods either with a key or lever.
- (key & levers are sold separately)
- The latch body is made from plastic material rated at UL94 V-O.
- 304 Stainless Steel component parts.
- High corrosion resistance.

| No.  | ItemName                     | Material   |
|------|------------------------------|------------|
| INO. | iterrinarrie                 | ivialeriai |
| 1    | Case Polypropylene (PP)      |            |
| 2    | Latch                        | PBT        |
| 3    | Spring Stainless Steel (SUS: |            |
| 4    | Lever                        | PBT        |