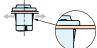

LC-PK32-K

[ With key (Sold Separately) ]

LC-PK32-K

[ With lever (Sold Separately) ]

1. Insert lever into body. 1. Insert key.

3.Latch will remain in open position.

1. Snaps into sheet metal.

2. Body secures automatically to sheet metal.