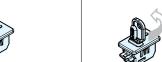

LC-PK32-K

[ With key (Sold Separately) ]

LC-PK32-K

[ With lever (Sold Separately) ]

1. Insert lever into body. 1. Insert key.

3.Latch will remain in open position.

1. Snaps into sheet metal.

2. Body secures automatically to sheet metal.