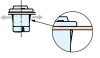

LC-PK32-K

[ With key (Sold Separately) ]

LC-PK32-K

[ With lever (Sold Separately) ]

1. Insert lever into body. 1. Insert key.

3.Latch will remain in open position.

1. Snaps into sheet metal.

2. Body secures automatically to sheet metal.