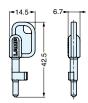

Lever Closed

Lever Opened

| Item No.     | Color | Material Thickness |  |
|--------------|-------|--------------------|--|
| LC-PK32-L-BL | Black |                    |  |
| LC-PK32-L-GR | Gray  | 1.2. 1.5. 1.5      |  |
| LC-PL32-L-BL | Black | 1.2, 1.5, 1.5      |  |
| LC-PL32-L-GR | Gray  |                    |  |