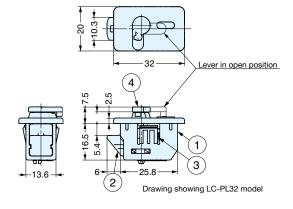

| No.  | ItemName                     | Material   |
|------|------------------------------|------------|
| INO. | iterrinarrie                 | ivialeriai |
| 1    | Case Polypropylene (PP)      |            |
| 2    | Latch                        | PBT        |
| 3    | Spring Stainless Steel (SUS: |            |
| 4    | Lever                        | PBT        |

LC-PK32-K

[ With key (Sold Separately) ]

LC-PK32-K

[ With lever (Sold Separately) ]

1. Insert lever into body. 1. Insert key.

3.Latch will remain in open position.

1. Snaps into sheet metal.

2. Body secures automatically to sheet metal.