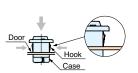

LC-PK32-K

[ With key (Sold Separately) ]

LC-PK32-K

[ With lever (Sold Separately) ]

1. Insert lever into body. 1. Insert key.

3.Latch will remain in open position.

1. Snaps into sheet metal.

2. Body secures automatically to sheet metal.