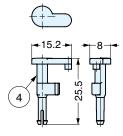

## LC-PK32, LC-PL32

LC-PK32-L-BL

Cut out dimensions

LC-PL32-GR

- · Snap in Installation.
- Release multiple latches simultaniously with temporary hold open feature.
- Two types of locking and unlocking methods either with a key or lever.
- (key & levers are sold separately)
- The latch body is made from plastic material rated at UL94 V-O.
- 304 Stainless Steel component parts.
- High corrosion resistance.

| No.  | ItemName                     | Material   |
|------|------------------------------|------------|
| INO. | iterrinarrie                 | ivialeriai |
| 1    | Case Polypropylene (PP)      |            |
| 2    | Latch                        | PBT        |
| 3    | Spring Stainless Steel (SUS: |            |
| 4    | Lever                        | PBT        |