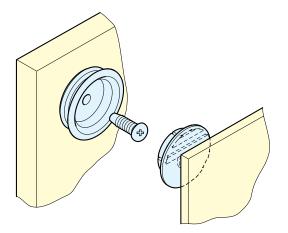

e Underwriters Laboratory (UL<sup>®</sup>). Perfect for mounting removable thin wall panels and facings. This clip set requires less depth compared to other Fastmount<sup>®</sup> ranges. No special installation tools are required. The clip set may be adhesive and/or screw fixed. Ideal for mounting panels where no drilling is preferred. Typical applications include wall panels, headboards and inspection panels.



# Accessories



# VL-CP3 VERY LOW PROFILE CENTER POINT

Use to mark hole center in panel for correct clip alignment. Has stainless steel tip for marking panel or frame.

# Installation: Female & Male Clips



VL-SS3 STAINLESS STEEL SCREW

Custom type 303 stainless steel screw for fixing Male Chip into panels down to 1/4" (5.5 mm) thick.

# **Stainless Steel Screw Installation**



www.sugatsune.net





295