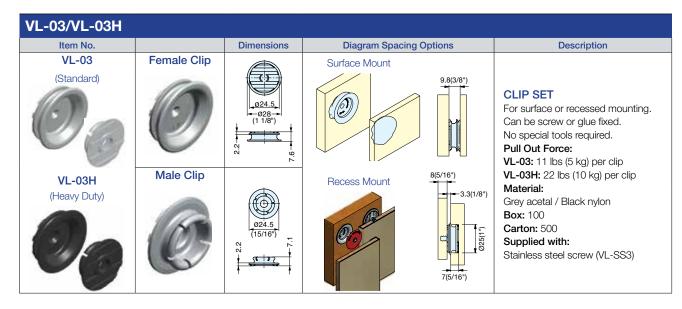

# **VERY LOW PROFILE RANGE SERIES**

The VL-03 is made of fire grade plastic that is V-O rated by the Underwriters Laboratory (UL<sup>®</sup>). Perfect for mounting removable thin wall panels and facings. This clip set requires less depth compared to other Fastmount<sup>®</sup> ranges. No special installation tools are required. The clip set may be adhesive and/or screw fixed. Ideal for mounting panels where no drilling is preferred. Typical applications include wall panels, headboards and inspection panels.