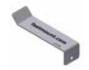

### CT-05 PANEL REMOVAL TOOL

Stainless steel tool for removing covered (upholstered) panels. Do not use with painted panels.