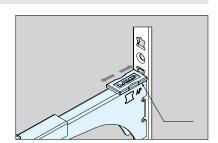

## **AP-FB120**

- Adjustable shelf bracket for up to 3 different depths.
- For use with the AP-DM shelf standard (sold separately)
- Locking tab feature for additional retention.
- Can be used with glass.