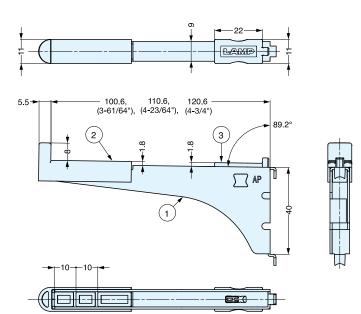

Adjustable shelf bracket for up to 3 different depths.

| Item No. | Shelf Thickness | Load Capacity  | Weight (g) |
|----------|-----------------|----------------|------------|
| AP-FB20  | -               | 5 kgf/2 pieces | 33         |

| No. | Subcomponent        | Material            |  |
|-----|---------------------|---------------------|--|
| 1   | Main Body           | 304 Stainless Steel |  |
| 2   | Shelf Retainer Clip | Polypropylene       |  |
| 3   | Locking Tab         |                     |  |