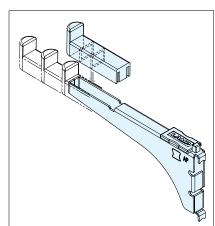

| No. | Subcomponent        | Material            |  |
|-----|---------------------|---------------------|--|
| 1   | Main Body           | 304 Stainless Steel |  |
| 2   | Shelf Retainer Clip | Polypropylene       |  |
| 3   | Locking Tab         |                     |  |