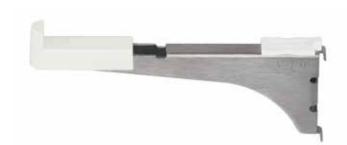

## **SHELF BRACKET**

## **AP-FB120**

- Adjustable shelf bracket for up to 3 different depths.
- For use with the AP-DM shelf standard (sold separately)
- Locking tab feature for additional retention.
- Can be used with glass.