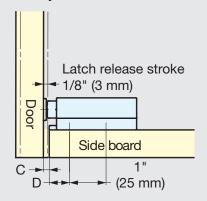

## Overlay Doors

Please make sure there is a "C Clearance" on the side board. It makes the installation easier to align the edge of the body to the edge of the side board.

|   | 4 |  |
|---|---|--|
| 7 | X |  |