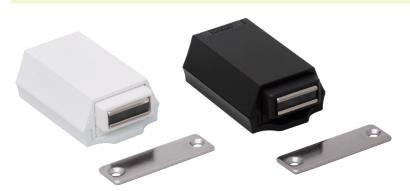

ML-ZN80WT

ML-ZN80BL

|   | No. | Part Name      | Material        | Finish/Color           |  |  |
|---|-----|----------------|-----------------|------------------------|--|--|
|   | 1   | Body           | Zinc Alloy      | White (WT), Black (BL) |  |  |
| Ī | 2   | Mounting Plate | Ziric Alloy     |                        |  |  |
|   | 3   | Latch          | Plastic (PA)    | Plain                  |  |  |
|   | 4   | Magnet         | Ferrite         |                        |  |  |
|   | 6   | Strike Plate   | Stainless Steel | Polished               |  |  |