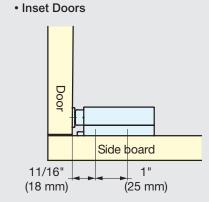

## Overlay Doors

Please make sure there is a "C Clearance" on the side board. It makes the installation easier to align the edge of the body to the edge of the side board.

|   | 4 |  |
|---|---|--|
| 7 | X |  |