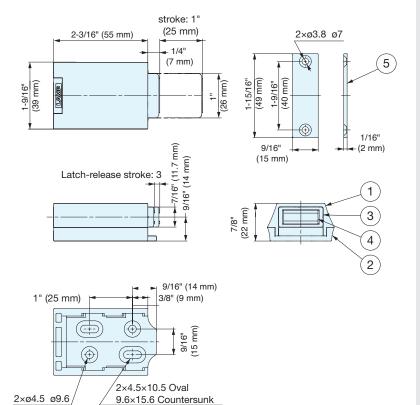

## [Installation]

|   | No. | Part Name      | Material        | Finish/Color           |  |  |
|---|-----|----------------|-----------------|------------------------|--|--|
|   | 1   | Body           | Zinc Alloy      | White (WT), Black (BL) |  |  |
| Ī | 2   | Mounting Plate | Ziric Alloy     |                        |  |  |
|   | 3   | Latch          | Plastic (PA)    | Plain                  |  |  |
|   | 4   | Magnet         | Ferrite         |                        |  |  |
|   | 6   | Strike Plate   | Stainless Steel | Polished               |  |  |

|           | Max. Door Specs (Reference) |               |            |                                    |              |              |           |              |
|-----------|-----------------------------|---------------|------------|------------------------------------|--------------|--------------|-----------|--------------|
| Item No.  | Magnetic Force              | Push Force    | Weight (g) | Height                             | Width        | Weight (lbs) | Box (pcs) | Carton (pcs) |
| ML-ZN80WT | 6.6 lbs (3 kg)              | 11 lbs (5 kg) | 160        | 96-1/16" 36"<br>(2440 mm) (915 mm) | 275 (125 kg) | 10           | 40        |              |
| ML-ZN80BL |                             |               |            |                                    | (915 mm)     | 275 (125 kg) | 10        | 40           |