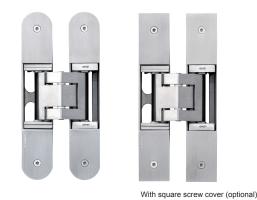

## **3-WAY ADJUSTABLE STAINLESS STEEL CONCEALED HINGE**

1-3/16

1-3/16

- 304 stainless steel construction for excellent resistance to corrosion.
- · 3-way adjustable allowing for vertical, horizontal and depth adjustments after installation.

HGS3D-S160SH

- · Hinge leaves are designed to separate and features a temporary hold function making it easier to hang doors.
- Durability: successfully passed 300,000 open/close cycle test (private).
- · Includes round screw covers for a clean finish. Optional square shaped covers sold separately (HGS3D-S160SH-SQPLATE).
- · 3 hinges can support doors up to 36" x 96" weighing up to 220 lbs.