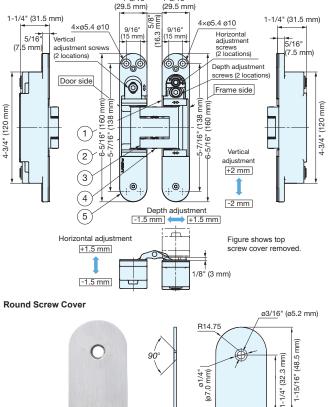

Item No.

HGS3D-S160RD-SQPLATE

Material

304 Stainless Steel

\*When using the optional square screw cover, drill the first oval hole in both the door and the frame as a square hole of width 1-3/16" (30 mm) × length 6-5/16" (160 mm) × depth 5/16" (8 mm).

|                               | H                                     |     |                                        |         |                     |                   |                |  |  |  |
|-------------------------------|---------------------------------------|-----|----------------------------------------|---------|---------------------|-------------------|----------------|--|--|--|
|                               |                                       | No. | Part Name<br>Body<br>Base Frame<br>Arm |         | Material            |                   | Finish         |  |  |  |
|                               |                                       | 1   |                                        |         | 304 Stainless Steel |                   | Plain          |  |  |  |
|                               |                                       | 2   |                                        |         |                     |                   |                |  |  |  |
|                               | -                                     | 3   |                                        |         |                     |                   |                |  |  |  |
|                               | ſ                                     | 4   | Rotating                               | g Shaft |                     |                   |                |  |  |  |
| A +1/64" (0.2 mm)             |                                       | (5) | Screw                                  |         |                     |                   | Satin          |  |  |  |
| ~                             |                                       |     | (Round                                 | Туре)   |                     |                   | Oddin          |  |  |  |
| Door Specs L                  |                                       |     |                                        |         | oad Capacity        |                   | On anima Amala |  |  |  |
|                               | Height Thickness                      |     | 2 pcs                                  |         | kgf/3 pcs           | Opening Angle     |                |  |  |  |
| Max.                          | x. 96" (2438 mm) Min. 1-7/16" (36 mm) |     | 176 lbs (80 kg)                        |         | 220 lbs (100 kg)    | 180°              |                |  |  |  |
| Square Screw Cover (Optional) |                                       |     |                                        |         |                     |                   |                |  |  |  |
|                               | Finish                                |     | Item No.                               |         | Material            |                   | Finish         |  |  |  |
| teel                          | Satin                                 | HG  | HGS3D-S160SH-SQPLATE                   |         |                     | 4 Stainless Steel | Satin          |  |  |  |
|                               |                                       |     |                                        |         |                     |                   |                |  |  |  |