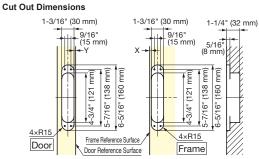

\*The door and frame must be chamfered in accordance with the machining margin, in order to open and close the door.

| Y: Door Machining Margin | B: Door Chamfering | X: Frame Machining Margin | A: Frame Chamfering |  |
|--------------------------|--------------------|---------------------------|---------------------|--|
| 4 or below               | 1                  | 5 or below                | 1                   |  |
|                          | 2                  | 6                         | 2                   |  |
|                          |                    | 7                         | 3                   |  |
| 5                        | 3                  | 5 or below                | 5                   |  |
|                          |                    | 6                         | 4                   |  |

Item No.

HGS3D-S160RD-SQPLATE

Material

304 Stainless Steel

\*When using the optional square screw cover, drill the first oval hole in both the door and the frame as a square hole of width 1-3/16" (30 mm) × length 6-5/16" (160 mm) × depth 5/16" (8 mm).