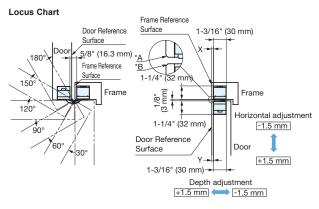

\*The door and frame must be chamfered in accordance with the machining margin, in order to open and close the door.

| Y: Door Machining Margin | B: Door Chamfering | X: Frame Machining Margin | A: Frame Chamfering |  |
|--------------------------|--------------------|---------------------------|---------------------|--|
| 4 or below               | 1                  | 5 or below                | 1                   |  |
|                          | 2                  | 6                         | 2                   |  |
|                          |                    | 7                         | 3                   |  |
| 5                        | 3                  | 5 or below                | 5                   |  |
|                          |                    | 6                         | 4                   |  |