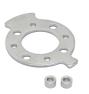

## ANGLE LIMITER PLATE FOR SWIVEL TORQUE HINGE

HG-S-34ARP

HG-S-50ARP

HG-S-75ARP

## Plate and stopper form a set to control the swivel angle of HG-S swivel torque hinge series.

- HG-S-34ARP works only with HG-S50-34 and HG-S70-34
- HG-S-50ARP works only with HG-S70-50 and HG-S100-50
- HG-S-75ARP works only with HG-S50-75 and HG-S70-75
- Two swivel directions (clockwise and counterclockwise) and five angles (30°, 60°, 90°, 120°, or 150°).

## **Angle Limit Mechanism**

The angle is limited by contact between the stopper co-fastening bolt (to be prepared by the customer) and the plate.

|   | No.        | No. Part Name         |                     | Material            | Finish          |
|---|------------|-----------------------|---------------------|---------------------|-----------------|
|   | 1          | Angle Limiter Plate   |                     | 430 Stainless Steel | Barrel Polished |
|   | 2          | Angle Limiter Stopper |                     | 303 Stainless Steel | Plain           |
| Ī | Item No.   |                       | Corresponding Hinge |                     | Weight (g)      |
|   | HG-S-34ARP |                       | HG-S-34             |                     | 77.6            |
|   | HG-S-50ARP |                       | HG-S-50             |                     | 99.7            |
|   | HG-S-75ARP |                       | *HG-S-75            |                     | 148.5           |