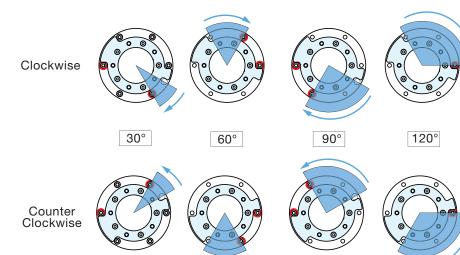

## Plate and stopper form a set to control the swivel angle of HG-S swivel torque hinge series.

- HG-S-34ARP works only with HG-S50-34 and HG-S70-34
- HG-S-50ARP works only with HG-S70-50 and HG-S100-50
- HG-S-75ARP works only with HG-S50-75 and HG-S70-75
- Two swivel directions (clockwise and counterclockwise) and five angles (30°, 60°, 90°, 120°, or 150°).

The HG-S-ARP controls the swivel angle. Great for motion control to prevent equipment damage.

150°