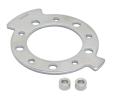

## ANGLE LIMITER PLATE FOR SWIVEL TORQUE HINGE

HG-S-34ARP

HG-S-50ARP

HG-S-75ARP

## Plate and stopper form a set to control the swivel angle of HG-S swivel torque hinge series.

- HG-S-34ARP works only with HG-S50-34 and HG-S70-34
- HG-S-50ARP works only with HG-S70-50 and HG-S100-50
- HG-S-75ARP works only with HG-S50-75 and HG-S70-75
- Two swivel directions (clockwise and counterclockwise) and five angles (30°, 60°, 90°, 120°, or 150°).

## **Angle Limit Mechanism**

The angle is limited by contact between the stopper co-fastening bolt (to be prepared by the customer) and the plate.

|   | No.        | No. Part Name         |                     | Material            | Finish          |
|---|------------|-----------------------|---------------------|---------------------|-----------------|
|   | 1          | Angle Limiter Plate   |                     | 430 Stainless Steel | Barrel Polished |
|   | 2          | Angle Limiter Stopper |                     | 303 Stainless Steel | Plain           |
| Ī | Item No.   |                       | Corresponding Hinge |                     | Weight (g)      |
|   | HG-S-34ARP |                       | HG-S-34             |                     | 77.6            |
|   | HG-S-50ARP |                       | HG-S-50             |                     | 99.7            |
|   | HG-S-75ARP |                       | *HG-S-75            |                     | 148.5           |