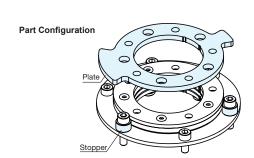

## **Angle Limit Mechanism**

The angle is limited by contact between the stopper co-fastening bolt (to be prepared by the customer) and the plate.

|   | No.        | No. Part Name         |                     | Material            | Finish          |
|---|------------|-----------------------|---------------------|---------------------|-----------------|
|   | 1          | Angle Limiter Plate   |                     | 430 Stainless Steel | Barrel Polished |
|   | 2          | Angle Limiter Stopper |                     | 303 Stainless Steel | Plain           |
| Ī | Item No.   |                       | Corresponding Hinge |                     | Weight (g)      |
|   | HG-S-34ARP |                       | HG-S-34             |                     | 77.6            |
|   | HG-S-50ARP |                       | HG-S-50             |                     | 99.7            |
|   | HG-S-75ARP |                       | *HG-S-75            |                     | 148.5           |