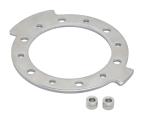

## ANGLE LIMITER PLATE FOR SWIVEL TORQUE HINGE

HG-S-34ARP

HG-S-50ARP

HG-S-75ARP

## Plate and stopper form a set to control the swivel angle of HG-S swivel torque hinge series.

- HG-S-34ARP works only with HG-S50-34 and HG-S70-34
- HG-S-50ARP works only with HG-S70-50 and HG-S100-50
- HG-S-75ARP works only with HG-S50-75 and HG-S70-75
- Two swivel directions (clockwise and counterclockwise) and five angles (30°, 60°, 90°, 120°, or 150°).

## **Angle Limit Mechanism**

The angle is limited by contact between the stopper co-fastening bolt (to be prepared by the customer) and the plate.

|   | No.        | No. Part Name         |                     | Material            | Finish          |
|---|------------|-----------------------|---------------------|---------------------|-----------------|
|   | 1          | Angle Limiter Plate   |                     | 430 Stainless Steel | Barrel Polished |
|   | 2          | Angle Limiter Stopper |                     | 303 Stainless Steel | Plain           |
| Ī | Item No.   |                       | Corresponding Hinge |                     | Weight (g)      |
|   | HG-S-34ARP |                       | HG-S-34             |                     | 77.6            |
|   | HG-S-50ARP |                       | HG-S-50             |                     | 99.7            |
|   | HG-S-75ARP |                       | *HG-S-75            |                     | 148.5           |