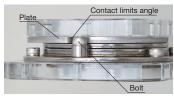

## **Angle Limit Mechanism**

The angle is limited by contact between the stopper co-fastening bolt (to be prepared by the customer) and the plate.

|   | No.        | No. Part Name         |                     | Material            | Finish          |
|---|------------|-----------------------|---------------------|---------------------|-----------------|
|   | 1          | Angle Limiter Plate   |                     | 430 Stainless Steel | Barrel Polished |
|   | 2          | Angle Limiter Stopper |                     | 303 Stainless Steel | Plain           |
| Ī | Item No.   |                       | Corresponding Hinge |                     | Weight (g)      |
|   | HG-S-34ARP |                       | HG-S-34             |                     | 77.6            |
|   | HG-S-50ARP |                       | HG-S-50             |                     | 99.7            |
|   | HG-S-75ARP |                       | *HG-S-75            |                     | 148.5           |