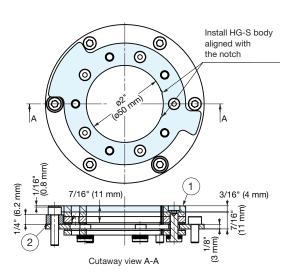

## **Angle Limit Mechanism**

The angle is limited by contact between the stopper co-fastening bolt (to be prepared by the customer) and the plate.

|   | No.        | No. Part Name         |                     | Material            | Finish          |
|---|------------|-----------------------|---------------------|---------------------|-----------------|
|   | 1          | Angle Limiter Plate   |                     | 430 Stainless Steel | Barrel Polished |
|   | 2          | Angle Limiter Stopper |                     | 303 Stainless Steel | Plain           |
| Ī | Item No.   |                       | Corresponding Hinge |                     | Weight (g)      |
|   | HG-S-34ARP |                       | HG-S-34             |                     | 77.6            |
|   | HG-S-50ARP |                       | HG-S-50             |                     | 99.7            |
|   | HG-S-75ARP |                       | *HG-S-75            |                     | 148.5           |