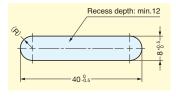

**Cut Out Dimensions** 

| Item No.   | Color | Material | Weight (g) |
|------------|-------|----------|------------|
| GL-UU32-WT | White | ABS      | 1.4        |
| GL-UU32-BL | Black |          |            |