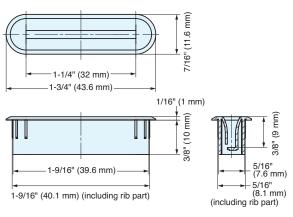

**Cut Out Dimensions** 

| Item No.   | Color | Material | Weight (g) |
|------------|-------|----------|------------|
| GL-UU32-WT | White | ABS      | 1.4        |
| GL-UU32-BL | Black |          |            |