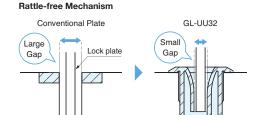

## GL-UU32

- · Easy push-in installation. No screws are needed.
- Subtle clean look.
- Processed wood surface cannot be seen through the hole.
   Has ramped wedges inside to reduce the gap and prevent doors from rattling.
  • Can be used with GS-GL5 and 1310GL locks.
- If the installation is loose, please use adhesive bond to fix
- Thickness of the lock plate should be less than 1/8" (3 mm).