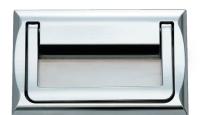

## TRUNK HANDLE

- · 316 Stainless steel handle is ideal for harsh and highly corrosive environments.
- The handle is recessed into the mounting plate keeping it flush with the mounting surface.
- Spring loaded: Folds and returns to flat position to stay out of the way when not in use.
- 90 degree stop feature.
- · Back mounted. Includes bracket for sheet metal applications.

| No. | Part Name | Material             | Finish |  |
|-----|-----------|----------------------|--------|--|
| 1   | Body      | 316 Stainless Steel  | Mirror |  |
| 2   | Handle    | 310 Stailliess Steel |        |  |
| 3   | Bumper    | Ethylene Propylene   | Black  |  |
| 4   | Spring    | 316 Stainless Steel  | -      |  |
| (5) | Bracket   | 310 Stailliess Steel | Plain  |  |