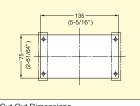

## TRUNK HANDLE

**MUD-140** 

|          |                    |               | <u> </u>  | <del>_</del> |  |
|----------|--------------------|---------------|-----------|--------------|--|
|          | A-A                | cross section | 134       |              |  |
|          |                    |               |           |              |  |
|          |                    |               |           |              |  |
| Item No. | Load Capacity (kg) | Weight (g)    | Box (pcs) | Carton (pcs) |  |
| MUD-140  | 30 (66 lbs)        | 620           | 5         | 20           |  |