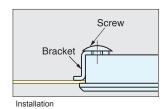

| The handle is recessed into the mounting plate keeping it hush with the |
|-------------------------------------------------------------------------|
| mounting surface.                                                       |
| Spring loaded:                                                          |

- Folds and returns to flat position to stay out of the way when not in use. • 90 degree stop feature.
- Rubber pad on handle provides an easy and comfortable grip.
- Back mounted. Includes bracket for sheet metal applications.