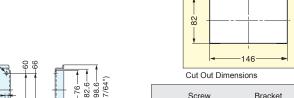

## TRUNK HANDLE

**MUD-140** 

|          |                    |               | <u> </u>  | <del>_</del> |  |
|----------|--------------------|---------------|-----------|--------------|--|
|          | A-A                | cross section | 134       |              |  |
|          |                    |               |           |              |  |
|          |                    |               |           |              |  |
| Item No. | Load Capacity (kg) | Weight (g)    | Box (pcs) | Carton (pcs) |  |
| MUD-140  | 30 (66 lbs)        | 620           | 5         | 20           |  |

| No. | Part Name | Material         | Finish/Color         |  |
|-----|-----------|------------------|----------------------|--|
| 1   | Body      | Zinc Alloy       | Chrome               |  |
| 2   | Handle    | Zilic Alloy      | Chiome               |  |
| 3   | Grip      | Synthetic Rubber | Black                |  |
| 4   | Back Case | Steel            |                      |  |
| ⑤   | Shaft     | Zinc Alloy       |                      |  |
| 6   | Spring    |                  | Yellow Zinc Chromate |  |
| 7   | Screw     | Steel            |                      |  |
| (8) | Bracket   |                  |                      |  |