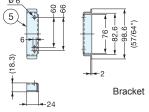

| No. | Part Name | Material             | Finish |  |
|-----|-----------|----------------------|--------|--|
| 1   | Body      | 316 Stainless Steel  | Mirror |  |
| 2   | Handle    | 310 Stailliess Steel |        |  |
| 3   | Bumper    | Ethylene Propylene   | Black  |  |
| 4   | Spring    | 316 Stainless Steel  | -      |  |
| (5) | Bracket   | 310 Stailliess Steel | Plain  |  |