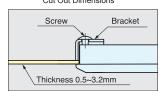

## TRUNK HANDLE

**MUD-140** 

|          |                    |               | <u> </u>  | <del>_</del> |  |
|----------|--------------------|---------------|-----------|--------------|--|
|          | A-A                | cross section | 134       |              |  |
|          |                    |               |           |              |  |
|          |                    |               |           |              |  |
| Item No. | Load Capacity (kg) | Weight (g)    | Box (pcs) | Carton (pcs) |  |
| MUD-140  | 30 (66 lbs)        | 620           | 5         | 20           |  |