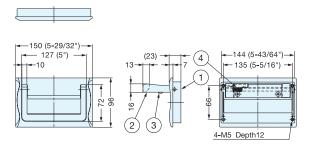

## TRUNK HANDLE

**MUD-140** 

|          |                    |               | <u> </u>  | <del>_</del> |  |
|----------|--------------------|---------------|-----------|--------------|--|
|          | A-A                | cross section | 134       |              |  |
|          |                    |               |           |              |  |
|          |                    |               |           |              |  |
| Item No. | Load Capacity (kg) | Weight (g)    | Box (pcs) | Carton (pcs) |  |
| MUD-140  | 30 (66 lbs)        | 620           | 5         | 20           |  |

| No. | Part Name | Material         | Finish/Color         |  |
|-----|-----------|------------------|----------------------|--|
| 1   | Body      | Zinc Alloy       | Chrome               |  |
| 2   | Handle    | Zilic Alloy      | Chiome               |  |
| 3   | Grip      | Synthetic Rubber | Black                |  |
| 4   | Back Case | Steel            |                      |  |
| ⑤   | Shaft     | Zinc Alloy       |                      |  |
| 6   | Spring    |                  | Yellow Zinc Chromate |  |
| 7   | Screw     | Steel            |                      |  |
| (8) | Bracket   |                  |                      |  |