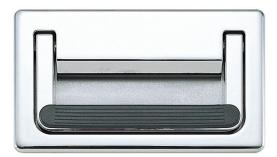

## TRUNK HANDLE

- · 316 Stainless steel handle is ideal for harsh and highly corrosive environments.
- The handle is recessed into the mounting plate keeping it flush with the mounting surface.
- Spring loaded: Folds and returns to flat position to stay out of the way when not in use.
- 90 degree stop feature.
- · Back mounted. Includes bracket for sheet metal applications.

| The handle is recessed into the mounting plate keeping it hush with the |
|-------------------------------------------------------------------------|
| mounting surface.                                                       |
| Spring loaded:                                                          |

- Folds and returns to flat position to stay out of the way when not in use. • 90 degree stop feature.
- Rubber pad on handle provides an easy and comfortable grip.
- Back mounted. Includes bracket for sheet metal applications.

| No. | Part Name | Material         | Finish/Color         |  |
|-----|-----------|------------------|----------------------|--|
| 1   | Body      | Zinc Alloy       | Chrome               |  |
| 2   | Handle    | Zilic Alloy      | Chiome               |  |
| 3   | Grip      | Synthetic Rubber | Black                |  |
| 4   | Back Case | Steel            |                      |  |
| ⑤   | Shaft     | Zinc Alloy       |                      |  |
| 6   | Spring    |                  | Yellow Zinc Chromate |  |
| 7   | Screw     | Steel            |                      |  |
| (8) | Bracket   |                  |                      |  |