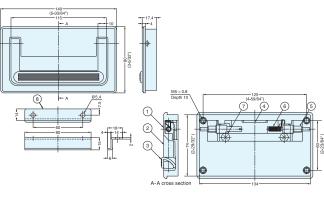

## TRUNK HANDLE

- · 316 Stainless steel handle is ideal for harsh and highly corrosive environments.
- The handle is recessed into the mounting plate keeping it flush with the mounting surface.
- Spring loaded: Folds and returns to flat position to stay out of the way when not in use.
- 90 degree stop feature.
- · Back mounted. Includes bracket for sheet metal applications.

| No. | Part Name | Material             | Finish |  |
|-----|-----------|----------------------|--------|--|
| 1   | Body      | 316 Stainless Steel  | Mirror |  |
| 2   | Handle    | 310 Stailliess Steel |        |  |
| 3   | Bumper    | Ethylene Propylene   | Black  |  |
| 4   | Spring    | 316 Stainless Steel  | -      |  |
| (5) | Bracket   | 310 Stailliess Steel | Plain  |  |

| Item No. | Material            | Finish | Load Capacity (kg) | Load Capacity (lbs) | Weight (g) | Box (pcs) | Carton (pcs) |
|----------|---------------------|--------|--------------------|---------------------|------------|-----------|--------------|
| HCT-150  | 316 Stainless Steel | Mirror | 100                | 220                 | 990        | 5         | 20           |