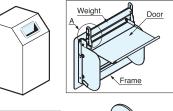

[Application Example]

Cut Out Dimensions

| Item No.    | L             | Н             | D              | Weight (g) | Box (pcs) | Carton (pcs) |
|-------------|---------------|---------------|----------------|------------|-----------|--------------|
| AZ-GD231-HL | 308 (12-1/8") | 234 (9-3/16") | 100 (3-15/16") | 1486       | 1         | 10           |