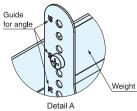

[How to Adjust Angle]

**Cut Out Dimensions** 

| Item No.    | L             | Н             | D              | Weight (g) | Box (pcs) | Carton (pcs) |
|-------------|---------------|---------------|----------------|------------|-----------|--------------|
| AZ-GD232-HL | 308 (12-1/8") | 234 (9-3/16") | 100 (3-15/16") | 2200       | 1         | 10           |