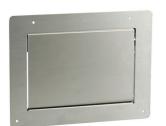

## **MULTI-PURPOSE LID W/DAMPER**

## AZ-GD231-HL

- Installed from the inside of the waste box for clean appearance. With damper to keep the lid from slamming shut.
- · Integrated with anti-pinching plates.
- · Corrosion resistant.
- Guide sold separately (AZ-SLP)

[Application Example]

Cut Out Dimensions

| Item No.    | L             | Н             | D              | Weight (g) | Box (pcs) | Carton (pcs) |
|-------------|---------------|---------------|----------------|------------|-----------|--------------|
| AZ-GD231-HL | 308 (12-1/8") | 234 (9-3/16") | 100 (3-15/16") | 1486       | 1         | 10           |

| Material            | Finish |  |
|---------------------|--------|--|
| 304 Stainless Steel | Satin  |  |