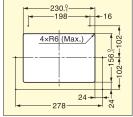

[Application Example]

Cut Out Dimensions

| Item No.    | L             | Н             | D              | Weight (g) | Box (pcs) | Carton (pcs) |
|-------------|---------------|---------------|----------------|------------|-----------|--------------|
| AZ-GD231-HL | 308 (12-1/8") | 234 (9-3/16") | 100 (3-15/16") | 1486       | 1         | 10           |

| Material            | Finish |  |
|---------------------|--------|--|
| 304 Stainless Steel | Satin  |  |