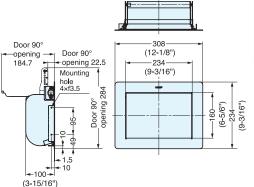

[Application Example]

Cut Out Dimensions

| Item No.    | L             | Н             | D              | Weight (g) | Box (pcs) | Carton (pcs) |
|-------------|---------------|---------------|----------------|------------|-----------|--------------|
| AZ-GD231-HL | 308 (12-1/8") | 234 (9-3/16") | 100 (3-15/16") | 1486       | 1         | 10           |