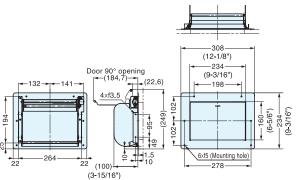

[Application Example]

Cut Out Dimensions

| Item No.    | L             | Н             | D              | Weight (g) | Box (pcs) | Carton (pcs) |
|-------------|---------------|---------------|----------------|------------|-----------|--------------|
| AZ-GD231-HL | 308 (12-1/8") | 234 (9-3/16") | 100 (3-15/16") | 1486       | 1         | 10           |

| Material            | Finish |  |
|---------------------|--------|--|
| 304 Stainless Steel | Satin  |  |