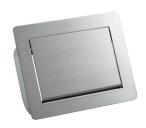

## **MULTI-PURPOSE LID W/DAMPER**

## AZ-GD231-HL

- Installed from the inside of the waste box for clean appearance. With damper to keep the lid from slamming shut.
- · Integrated with anti-pinching plates.
- · Corrosion resistant.
- Guide sold separately (AZ-SLP)