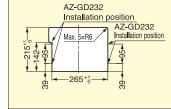

[How to Adjust Angle]

**Cut Out Dimensions** 

| Item No.    | L             | Н             | D              | Weight (g) | Box (pcs) | Carton (pcs) |
|-------------|---------------|---------------|----------------|------------|-----------|--------------|
| AZ-GD232-HL | 308 (12-1/8") | 234 (9-3/16") | 100 (3-15/16") | 2200       | 1         | 10           |