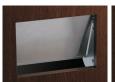

## **MULTI-PURPOSE LID W/DAMPER**

AZ-GD232-HL

- Able to install the lid up to 45°.
- · Inclined mount.
- Easy to adjust angle by changing the weight position.
- · Integrated anti-pinching plates.
- Corrosion resistant.
- · Guide sold separately.

[How to Adjust Angle]

**Cut Out Dimensions** 

| Item No.    | L             | Н             | D              | Weight (g) | Box (pcs) | Carton (pcs) |
|-------------|---------------|---------------|----------------|------------|-----------|--------------|
| AZ-GD232-HL | 308 (12-1/8") | 234 (9-3/16") | 100 (3-15/16") | 2200       | 1         | 10           |

| Material            | Finish |
|---------------------|--------|
| 304 Stainless Steel | Satin  |