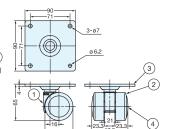

## TWIN WHEEL CASTER (NON-SWIVEL)

- Non-swivel (fixed) caster.
  Heavy duty and low profile.
  Twin wheel caster with exc.
- Twin wheel caster with excellent stability.
- Use in combination with GX-W50GN12, GN16 or GP (Swivel Type) for easy handling.

| Item No. | Load Capacity (kg) | Weight (g) | Box (pcs) | Carton (pcs) |
|----------|--------------------|------------|-----------|--------------|
| GX-W50K  | 200 ( 441 lbs )    | 300        | 2         | 48           |

| No. | Part Name | Material       | Finish   |
|-----|-----------|----------------|----------|
| 1   | Body      | Aluminum Alloy | Polished |
| 2   | Wheel     | Polyacetal     | Black    |
| 3   | Cover     | Polyamide      | DIACK    |