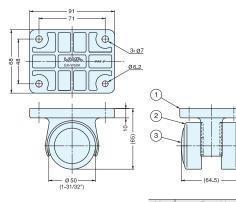

## TWIN WHEEL CASTER (NON-SWIVEL)

- Non-swivel (fixed) caster.
  Heavy duty and low profile.
  Twin wheel caster with exc.
- Twin wheel caster with excellent stability.
- Use in combination with GX-W50GN12, GN16 or GP (Swivel Type) for easy handling.

| Item No. | Load Capacity (kg) | Weight (g) | Box (pcs) | Carton (pcs) |
|----------|--------------------|------------|-----------|--------------|
| GX-W50K  | 200 ( 441 lbs )    | 300        | 2         | 48           |

| No. | Part Name | Material       | Finish   |
|-----|-----------|----------------|----------|
| 1   | Body      | Aluminum Alloy | Polished |
| 2   | Wheel     | Polyacetal     | Black    |
| 3   | Cover     | Polyamide      | DIACK    |