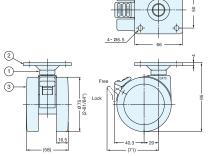

|   | No. | Part Name      | Material       | Finish        |  |
|---|-----|----------------|----------------|---------------|--|
|   | 1   | Body           | Aluminum Alloy | Polished      |  |
| ĺ | 2   | Mounting Plate | Steel          | Zinc Chromate |  |
|   | 3   | Wheel          | Polyamide      | Black         |  |