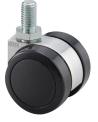

#### TWIN WHEEL CASTER (PLATE TYPE)

### **GX-75-PS, P**

| <ul> <li>Heavy duty</li> </ul> | y and low profile.     |
|--------------------------------|------------------------|
| <ul> <li>Twin whee</li> </ul>  | I caster with excellen |
| stability.                     |                        |

|   | No. | Part Name      | Material       | Finish        |  |
|---|-----|----------------|----------------|---------------|--|
|   | 1   | Body           | Aluminum Alloy | Polished      |  |
| ĺ | 2   | Mounting Plate | Steel          | Zinc Chromate |  |
|   | 3   | Wheel          | Polyamide      | Black         |  |