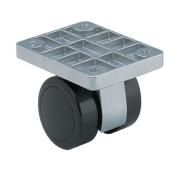

#### TWIN WHEEL CASTER (PLATE TYPE)

### **GX-75-PS, P**

| <ul> <li>Heavy duty</li> </ul> | y and low profile.     |
|--------------------------------|------------------------|
| <ul> <li>Twin whee</li> </ul>  | I caster with excellen |
| stability.                     |                        |

|   | No. | Part Name      | Material       | Finish        |  |
|---|-----|----------------|----------------|---------------|--|
|   | 1   | Body           | Aluminum Alloy | Polished      |  |
| ĺ | 2   | Mounting Plate | Steel          | Zinc Chromate |  |
|   | 3   | Wheel          | Polyamide      | Black         |  |