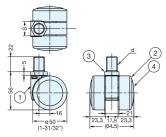

#### TWIN WHEEL CASTER (THREADED BOLT & PLATE)

# **GX-W50GN12, GN16, GP**

GX-W50GN12, GN16 (Threaded bolt type)

GX-W50GN12, GN16

GX-W50GP

- Swivel type, heavy duty and low profile.
- Twin wheel caster with excellent stability.
- Use in combination with GX-W50K
- (Non-swivel type) for easy handling.Threaded bolt or plate type available.

(1-31/32")

| Item No.   | d          | S  | Load Capacity (kg) | Weight (g) | Box (pcs) | Carton (pcs) |
|------------|------------|----|--------------------|------------|-----------|--------------|
| GX-W50GN12 | M12 x 1.75 | 19 | 200 ( 441 lbs )    | 208        | 4         | 80           |
| GX-W50GN16 | M16 x 2.0  | 21 |                    | 223        |           |              |
| GX-W50GP   | -          | -  |                    | 420        | 2         | 40           |

|   | No. | Part Name                            | Material       | Finish               |
|---|-----|--------------------------------------|----------------|----------------------|
| _ | 1   | Body                                 | Aluminum Alloy | Polished             |
| 1 | 2   | Wheel                                | Polyacetal     | Black                |
|   | 3   | Threaded Bolt<br>Mounting Plate (GP) | Steel          | Yellow Zinc Chromate |
|   | 4   | Cover                                | Polyamide      | Black                |