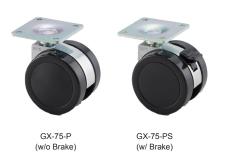

#### TWIN WHEEL CASTER (PLATE TYPE)

### **GX-75-PS, P**

| <ul> <li>Heavy duty</li> </ul> | y and low profile.     |
|--------------------------------|------------------------|
| <ul> <li>Twin whee</li> </ul>  | I caster with excellen |
| stability.                     |                        |