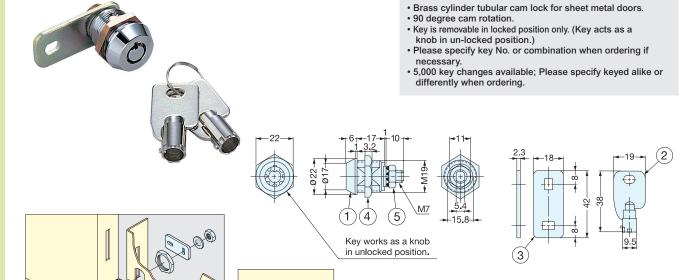

## **NAL-S**

Cam is reversible.

request.(Special order)

pointing upwards when locked. \* Not suitable for compression latch situation. \* Pressure to cam may cause damage to cylinder.

positions.

One Slot Type

NAL-S-1

\*Turn the cam (③) over to use NAL-S as a

counterclockwise turn lock. Two Slot Type

| No. | Part Name | Material            | Finish   |  |  |
|-----|-----------|---------------------|----------|--|--|
| 1   | Body      | Zinc Alloy          | Chrome   |  |  |
| 2   | Hex Nut   |                     | Chromate |  |  |
| 3   | Cam       | Steel               | Chrome   |  |  |
| 4   | Screw     | Steel               | Chromate |  |  |
| (5) | Key       |                     | Chrome   |  |  |
| 6   | Key Ring  | 304 Stainless Steel | Plain    |  |  |

NAL-S-2

Mini zinc alloy cylinder cam lock for sheet metal doors.
90 degrees cam rotation.

· Keyed alike only. Keyed differently type available upon

\* Cam should be horizontal when unlocked, and should be

 NAL-S-1: Key withdrawals in locked position only. (Key works as a knob in unlocked position.) • NAL-S-2: Key withdrawals in both locked and unlocked

| Item No. | Number of Slot (s) | Cylinder Diameter              | Key Changes | Keys Included | Weight (g) | Box (pcs) | Carton (pcs) |
|----------|--------------------|--------------------------------|-------------|---------------|------------|-----------|--------------|
| NAL-S-1  | 1                  | 12 (1/2") / Width 10.7 (7/16") | 100         | 2             | 25         | 100       | 500          |
| NAL-S-2  | 2                  | 12 (1/2") / Width 10.7 (7/16") | 100         | ۷             | 25         | 100       | 300          |