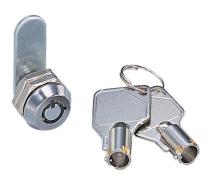

NAL-S-1

\*Turn the cam (③) over to use NAL-S as a

counterclockwise turn lock. Two Slot Type

| No. | Part Name | Material            | Finish   |  |  |
|-----|-----------|---------------------|----------|--|--|
| 1   | Body      | Zinc Alloy          | Chrome   |  |  |
| 2   | Hex Nut   |                     | Chromate |  |  |
| 3   | Cam       | Steel               | Chrome   |  |  |
| 4   | Screw     | Steel               | Chromate |  |  |
| (5) | Key       |                     | Chrome   |  |  |
| 6   | Key Ring  | 304 Stainless Steel | Plain    |  |  |