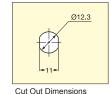

## NAL

**Cut Out Dimensions** 

Material

Brass

Steel

**Brass** 

Finish

Chrome