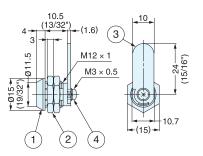

NAL-S-1

\*Turn the cam (③) over to use NAL-S as a

counterclockwise turn lock. Two Slot Type

| No. | Part Name | Material            | Finish   |  |  |
|-----|-----------|---------------------|----------|--|--|
| 1   | Body      | Zinc Alloy          | Chrome   |  |  |
| 2   | Hex Nut   |                     | Chromate |  |  |
| 3   | Cam       | Steel               | Chrome   |  |  |
| 4   | Screw     | Steel               | Chromate |  |  |
| (5) | Key       |                     | Chrome   |  |  |
| 6   | Key Ring  | 304 Stainless Steel | Plain    |  |  |

NAL-S-2

Mini zinc alloy cylinder cam lock for sheet metal doors.
90 degrees cam rotation.

· Keyed alike only. Keyed differently type available upon

\* Cam should be horizontal when unlocked, and should be

 NAL-S-1: Key withdrawals in locked position only. (Key works as a knob in unlocked position.) • NAL-S-2: Key withdrawals in both locked and unlocked

| Item No. | Number of Slot (s) | Cylinder Diameter              | Key Changes | Keys Included | Weight (g) | Box (pcs) | Carton (pcs) |
|----------|--------------------|--------------------------------|-------------|---------------|------------|-----------|--------------|
| NAL-S-1  | 1                  | 12 (1/2") / Width 10.7 (7/16") | 100         | 2             | 25         | 100       | 500          |
| NAL-S-2  | 2                  | 12 (1/2") / Width 10.7 (7/16") | 100         | ۷             | 25         | 100       | 300          |