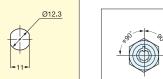

## NAL

**Cut Out Dimensions** 

Material

Brass

Steel

**Brass** 

Finish

Chrome