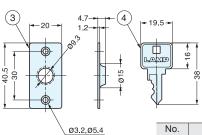

Installation

|          |                |            |           |              | INO. | Fait Name        | Material   | FILIISH      |
|----------|----------------|------------|-----------|--------------|------|------------------|------------|--------------|
|          |                |            |           |              | 1    | Cylinder Housing | Zinc Alloy | Satin Nickel |
|          |                |            |           |              | 2    | Mounting Plate   |            |              |
| Item No. | Door Thickness | Weight (g) | Box (pcs) | Carton (pcs) | 3    | Counterplate     | Brass      | Nickel       |
| 2100M    | 20 (25/32")    | 60         | 12        | 240          | 4    | Key              |            |              |

Installation

| ĺ | No. | Part Name        | Material   | Finish |  |
|---|-----|------------------|------------|--------|--|
| Ī | 1   | Cylinder Housing | Zinc Alloy | Nickel |  |
| ĺ | 2   | Mounting Plate   |            |        |  |
| ı | 3   | Counterplate     | Brass      |        |  |
| ĺ | 4   | Key              |            |        |  |