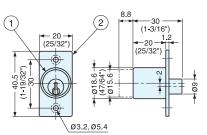

## **PUSH LOCK**

2110M

- · Zinc alloy cylinder push lock for sliding doors.
- Key is required to lock and to unlock.
   To Lock: Insert key and turn 60° clockwise.
   Push-in the cylinder and turn the key 60° back.
   Key is removable in both locked and
- un-locked position.
   Cylinder Length: 20 mm (25/32")
- Cylinder Diameter: 18.6 mm (47/64")
- 12 key changes available.
- · Please specify keyed alike or differently when ordering.
- Master key NOT available.
- · Keys can be shared with other 2100 series locks.

Installation

| ĺ | No. | Part Name        | Material   | Finish |  |
|---|-----|------------------|------------|--------|--|
| Ī | 1   | Cylinder Housing | Zinc Alloy | Nickel |  |
| ĺ | 2   | Mounting Plate   |            |        |  |
| ı | 3   | Counterplate     | Brass      |        |  |
| ĺ | 4   | Key              |            |        |  |

Item No. Door Thickness Weight (g) Box (pcs) Carton (pcs) 2110M 20 (25/32") 12 240