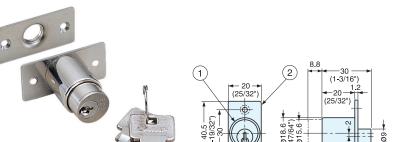

## 2100M

- Zinc alloy cylinder push lock for sliding doors.
- Push cylinder to lock.
  Cylinder Length: 20 mm (25/32")
  Cylinder Diameter: 18.6 mm (47/64")
- 12 key changes available.Please specify keyed alike or differently when ordering.
  • Master key NOT available.
- · Keys can be shared with other 2100 series locks.

Installation

|          |                |            |           |              | INO. | Fait Name        | Material   | FILIISH      |
|----------|----------------|------------|-----------|--------------|------|------------------|------------|--------------|
|          |                |            |           |              | 1    | Cylinder Housing | Zinc Alloy | Satin Nickel |
|          |                |            |           |              | 2    | Mounting Plate   |            |              |
| Item No. | Door Thickness | Weight (g) | Box (pcs) | Carton (pcs) | 3    | Counterplate     | Brass      | Nickel       |
| 2100M    | 20 (25/32")    | 60         | 12        | 240          | 4    | Key              |            |              |