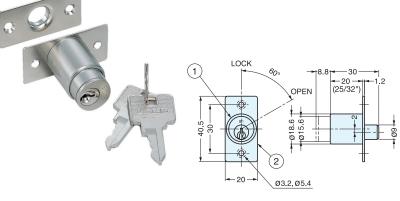

## **PUSH LOCK**

2110M

- · Zinc alloy cylinder push lock for sliding doors.
- Key is required to lock and to unlock.
   To Lock: Insert key and turn 60° clockwise.
   Push-in the cylinder and turn the key 60° back.
   Key is removable in both locked and
- un-locked position.
   Cylinder Length: 20 mm (25/32")
- Cylinder Diameter: 18.6 mm (47/64")
- 12 key changes available.
- · Please specify keyed alike or differently when ordering.
- Master key NOT available.
- · Keys can be shared with other 2100 series locks.

Installation

| ĺ | No. | Part Name        | Material   | Finish |  |
|---|-----|------------------|------------|--------|--|
| Ī | 1   | Cylinder Housing | Zinc Alloy | Nickel |  |
| ĺ | 2   | Mounting Plate   |            |        |  |
| ı | 3   | Counterplate     | Brass      |        |  |
| ĺ | 4   | Key              |            |        |  |

Item No. Door Thickness Weight (g) Box (pcs) Carton (pcs) 2110M 20 (25/32") 12 240