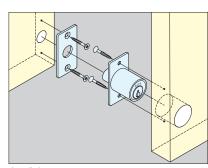

## 2100M

- Zinc alloy cylinder push lock for sliding doors.
- Push cylinder to lock.
  Cylinder Length: 20 mm (25/32")
  Cylinder Diameter: 18.6 mm (47/64")
- 12 key changes available.Please specify keyed alike or differently when ordering.
  • Master key NOT available.
- · Keys can be shared with other 2100 series locks.

Installation

|          |                |            |           |              | INO. | Fait Name        | Material   | FILIISH      |
|----------|----------------|------------|-----------|--------------|------|------------------|------------|--------------|
|          |                |            |           |              | 1    | Cylinder Housing | Zinc Alloy | Satin Nickel |
|          |                |            |           |              | 2    | Mounting Plate   |            |              |
| Item No. | Door Thickness | Weight (g) | Box (pcs) | Carton (pcs) | 3    | Counterplate     | Brass      | Nickel       |
| 2100M    | 20 (25/32")    | 60         | 12        | 240          | 4    | Key              |            |              |