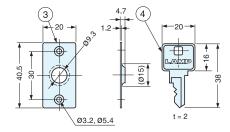

## **PUSH LOCK**

2110M

- · Zinc alloy cylinder push lock for sliding doors.
- Key is required to lock and to unlock.
   To Lock: Insert key and turn 60° clockwise.
   Push-in the cylinder and turn the key 60° back.
   Key is removable in both locked and
- un-locked position.
   Cylinder Length: 20 mm (25/32")
- Cylinder Diameter: 18.6 mm (47/64")
- 12 key changes available.
- · Please specify keyed alike or differently when ordering.
- Master key NOT available.
- · Keys can be shared with other 2100 series locks.

Installation

| ĺ | No. | Part Name        | Material   | Finish |  |
|---|-----|------------------|------------|--------|--|
| Ī | 1   | Cylinder Housing | Zinc Alloy | Nickel |  |
| ĺ | 2   | Mounting Plate   |            |        |  |
| ı | 3   | Counterplate     | Brass      |        |  |
| ĺ | 4   | Key              |            |        |  |

Item No. Door Thickness Weight (g) Box (pcs) Carton (pcs) 2110M 20 (25/32") 12 240