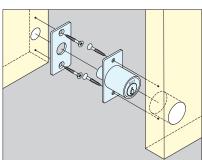

## **PUSH LOCK**

2110M

- · Zinc alloy cylinder push lock for sliding doors.
- Key is required to lock and to unlock.
   To Lock: Insert key and turn 60° clockwise.
   Push-in the cylinder and turn the key 60° back.
   Key is removable in both locked and
- un-locked position.
   Cylinder Length: 20 mm (25/32")
- Cylinder Diameter: 18.6 mm (47/64")
- 12 key changes available.
- · Please specify keyed alike or differently when ordering.
- Master key NOT available.
- · Keys can be shared with other 2100 series locks.

Item No. Door Thickness Weight (g) Box (pcs) Carton (pcs) 2110M 20 (25/32") 12 240