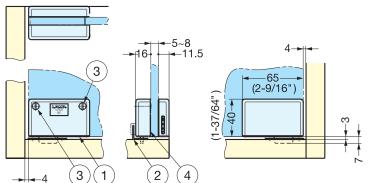

## XL-GC01

- · Dual locking mechanism: locks and unlocks both doors at once by inserting the key.
- Non-handed. Key hole located on the right side for a clean appearance.
- · Key acts as a knob when unlocked.
- · Includes 2 keys.
- Use with XL-GC Series glass showcase hardware (sold separately, P.271).

Cut Out Dimension

| Item No. | Glass Thickness (mm) | Key Changes | Key<br>(pcs) | Weight (g) | Box (pcs) | Carton (pcs) |
|----------|----------------------|-------------|--------------|------------|-----------|--------------|
|          | 5~8 (3/16"~5/16")    | 24          | 2            | 406        | 1         | 24           |

| No. | Part Name    | Material            | Finish/Color |  |
|-----|--------------|---------------------|--------------|--|
| 1   | Body         | Zinc Alloy          | Chrome       |  |
| 2   | Counterplate | Zillo Alloy         |              |  |
| 3   | Spacer       | Synthetic Rubber    | Black        |  |
| 4   | Screws       | 304 Stainless Steel | Plain        |  |
| (5) | Key          | Brass/ABS           | Nickel/Black |  |