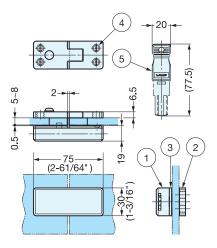

Cut Out Dimension

| Item No. | Glass Thickness (mm) | Key Changes | Key<br>(pcs) | Weight (g) | Box (pcs) | Carton (pcs) |
|----------|----------------------|-------------|--------------|------------|-----------|--------------|
|          | 5~8 (3/16"~5/16")    | 24          | 2            | 406        | 1         | 24           |

| No. | Part Name    | Material            | Finish/Color |  |
|-----|--------------|---------------------|--------------|--|
| 1   | Body         | Zinc Alloy          | Chrome       |  |
| 2   | Counterplate | Zillo Alloy         |              |  |
| 3   | Spacer       | Synthetic Rubber    | Black        |  |
| 4   | Screws       | 304 Stainless Steel | Plain        |  |
| (5) | Key          | Brass/ABS           | Nickel/Black |  |