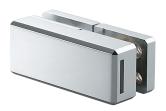

## **GLASS DOOR LOCK FOR SWINGING DOUBLE DOORS**

## XL-GC01

- · Dual locking mechanism: locks and unlocks both doors at once by inserting the key.
- Non-handed. Key hole located on the right side for a clean appearance.
- · Key acts as a knob when unlocked.
- · Includes 2 keys.
- Use with XL-GC Series glass showcase hardware (sold separately, P.271).