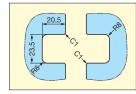

Cut Out Dimension

| Item No. | Glass Thickness (mm) | Key Changes | Key<br>(pcs) | Weight (g) | Box (pcs) | Carton (pcs) |
|----------|----------------------|-------------|--------------|------------|-----------|--------------|
|          | 5~8 (3/16"~5/16")    | 24          | 2            | 406        | 1         | 24           |