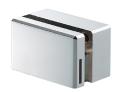

## **GLASS DOOR LOCK FOR INSET SWINGING DOORS**

## XL-GC02

- · Locks are handed left or right. Key hole located on the side for a clean appearance.
- Lock cam swings downwards into frame.
- Includes 2 keys.
- Use with Inset Glass Pivot Hinge XL-GC04
- (sold separately, P.272).