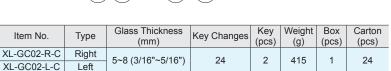

## **GLASS DOOR LOCK FOR INSET SWINGING DOORS**

## XL-GC02

- · Locks are handed left or right. Key hole located on the side for a clean appearance.
- Lock cam swings downwards into frame.
- Includes 2 keys.
- Use with Inset Glass Pivot Hinge XL-GC04
- (sold separately, P.272).

  Use with XL-GL Series glass showcase hardware (sold separately, P.271).

Part Name Material Finish/Color No. 1 Body Zinc Alloy Chrome 304 Stainless Steel Counterplate Polished/Black 2 Chloroprene Rubber 3 304 Stainless Steel Plain Screws 4 Spacer Synthetic Rubber Black ⑤ Key Brass/ABS Nickel/Black