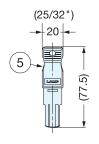

| No. | Part Name    | Material            | Finish/Color |  |
|-----|--------------|---------------------|--------------|--|
| 1   | Body         | Zinc Alloy          | Chrome       |  |
| 2   | Counterplate | Zillo Alloy         |              |  |
| 3   | Spacer       | Synthetic Rubber    | Black        |  |
| 4   | Screws       | 304 Stainless Steel | Plain        |  |
| (5) | Key          | Brass/ABS           | Nickel/Black |  |

  Use with XL-GL Series glass showcase hardware (sold separately, P.271).

Part Name Material Finish/Color No. 1 Body Zinc Alloy Chrome 304 Stainless Steel Counterplate Polished/Black 2 Chloroprene Rubber 3 304 Stainless Steel Plain Screws 4 Spacer Synthetic Rubber Black ⑤ Key Brass/ABS Nickel/Black