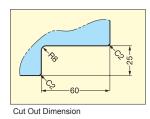

Cut Out Dimension

| Item No. | Glass Thickness (mm) | Key Changes | Key<br>(pcs) | Weight (g) | Box (pcs) | Carton (pcs) |
|----------|----------------------|-------------|--------------|------------|-----------|--------------|
|          | 5~8 (3/16"~5/16")    | 24          | 2            | 406        | 1         | 24           |