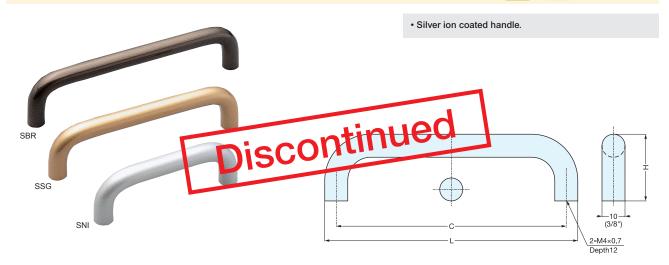

## **HANDLE**

· Silver ion coated on all finishes except black.

| Item No.   | Material       | Finish/Color                    | L                 | С                 | Н               | Weight (g) | Box (pcs) | Carton (pcs) |
|------------|----------------|---------------------------------|-------------------|-------------------|-----------------|------------|-----------|--------------|
| KK-H80SNI  | Aluminum Alloy | Nickel + Silver Ion Coating     | 78<br>(3-1/16")   | 70<br>( 2-3/4" )  | 28<br>(1-3/32") | 20         | 25        | 200          |
| KK-H80SSG  |                | Satin Gold + Silver Ion Coating |                   |                   |                 |            |           |              |
| KK-H80SBR  |                | Brown + Silver Ion Coating      |                   |                   |                 |            |           |              |
| KK-H80BL   |                | Black                           |                   |                   |                 |            |           |              |
| KK-H110SNI |                | Nickel + Silver Ion Coating     | 108<br>( 4-1/4" ) | 100<br>(3-15/16") | 29<br>(1-9/64") | 25         |           |              |
| KK-H110SSG |                | Satin Gold + Silver Ion Coating |                   |                   |                 |            |           |              |
| KK-H110SBR |                | Brown + v                       |                   |                   |                 |            |           |              |
| KK-H110BL  |                | Black                           |                   |                   |                 |            |           |              |
| KK-H130SNI |                | Nickel + Silver Ion Coating     | 128<br>(5-1/32")  | 120<br>(4-23/32") | 30<br>(1-3/16") | 30         |           |              |
| KK-H130SSG |                | Satin Gold + Silver Ion Coating |                   |                   |                 |            |           |              |
| KK-H130SBR |                | Brown + Silver Ion Coating      |                   |                   |                 |            |           |              |
| KK-H130BL  |                | Black                           |                   |                   |                 |            |           |              |