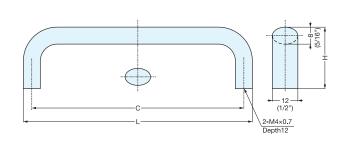

## **HANDLE**

| Item No.   | Material       | Finish                          | L                | С                 | Н               | Weight (g) | Box (pcs) | Carton (pcs) |
|------------|----------------|---------------------------------|------------------|-------------------|-----------------|------------|-----------|--------------|
| KK-M80SNI  | Aluminum Alloy | Nickel + Silver Ion Coating     | 80<br>(3-1/8")   | 70<br>(2-3/4")    | 28<br>(1-3/32") | 20         | 25        | 200          |
| KK-M80SSG  |                | Satin Gold + Silver Ion Coating |                  |                   |                 |            |           |              |
| KK-M80SBR  |                | Brown + Silver Ion Coating      |                  |                   |                 |            |           |              |
| KK-M110SNI |                | Nickel + Silver Ion Coating     | 110<br>(4-5/16") | 100<br>(3-15/16") | 29<br>(1-9/64") | 25         |           |              |
| KK-M110SSG |                | Satin Gold + Silver Ion Coating |                  |                   |                 |            |           |              |
| KK-M110SBR |                | Brown + Silver Ion Coating      |                  |                   |                 |            |           |              |
| KK-M130SNI |                | Nickel + Silver Ion Coating     | 130<br>(5-1/8")  | 120<br>(4-23/32") | 30<br>(1-3/16") | 30         |           |              |
| KK-M130SSG |                | Satin Gold + Silver Ion Coating |                  |                   |                 |            |           |              |
| KK-M130SBR |                | Brown + Silver Ion Coating      |                  |                   |                 |            |           |              |