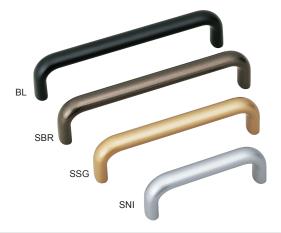

## **HANDLE**

| Item No.   | Material       | Finish                          | L                | С                 | Н               | Weight (g) | Box (pcs) | Carton (pcs) |
|------------|----------------|---------------------------------|------------------|-------------------|-----------------|------------|-----------|--------------|
| KK-M80SNI  | Aluminum Alloy | Nickel + Silver Ion Coating     | 80<br>(3-1/8")   | 70<br>(2-3/4")    | 28<br>(1-3/32") | 20         | 25        | 200          |
| KK-M80SSG  |                | Satin Gold + Silver Ion Coating |                  |                   |                 |            |           |              |
| KK-M80SBR  |                | Brown + Silver Ion Coating      |                  |                   |                 |            |           |              |
| KK-M110SNI |                | Nickel + Silver Ion Coating     | 110<br>(4-5/16") | 100<br>(3-15/16") | 29<br>(1-9/64") | 25         |           |              |
| KK-M110SSG |                | Satin Gold + Silver Ion Coating |                  |                   |                 |            |           |              |
| KK-M110SBR |                | Brown + Silver Ion Coating      |                  |                   |                 |            |           |              |
| KK-M130SNI |                | Nickel + Silver Ion Coating     | 130<br>(5-1/8")  | 120<br>(4-23/32") | 30<br>(1-3/16") | 30         |           |              |
| KK-M130SSG |                | Satin Gold + Silver Ion Coating |                  |                   |                 |            |           |              |
| KK-M130SBR |                | Brown + Silver Ion Coating      |                  |                   |                 |            |           |              |