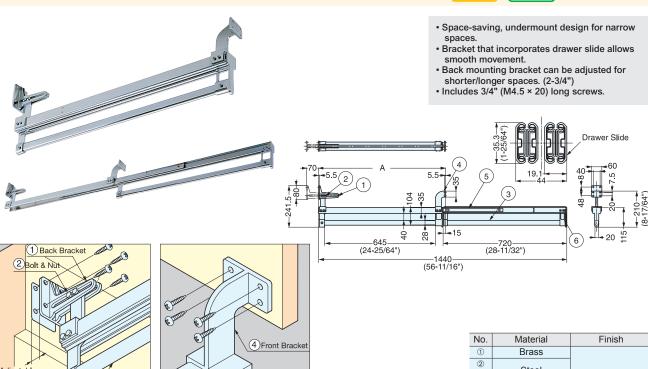

## TE-700, TE-800

- · Space-saving, undermount design for deep, narrow spaces.
- Use L-brackets (included) for side-mount.
- 7-7/8" rear support can be adjusted for shorter/longer spaces.
  Includes 3/4" (M4.5 × 20) long screws.

No. Part Name Material Finish 1 Hanger Rod Chrome 2 Rod Retainer 3 Retainer Steel 4 Support Brown (5) Bracket 6 Сар Plastic Black 7 Pull

Item No. Load Capacity (kg) Weight (g) Box (pcs) Carton (pcs) TE-700 2400 20 (44 lbs) 6 TE-800 2700