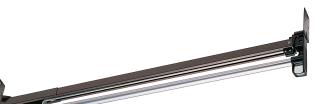

## **EXTENSION HANGER**

## TE-700, TE-800

- · Space-saving, undermount design for deep, narrow spaces.
- Use L-brackets (included) for side-mount.
- 7-7/8" rear support can be adjusted for shorter/longer spaces.
  Includes 3/4" (M4.5 × 20) long screws.