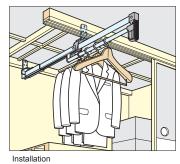

## **EXTENSION HANGER**

## TE-700, TE-800

- · Space-saving, undermount design for deep, narrow spaces.
- Use L-brackets (included) for side-mount.
- 7-7/8" rear support can be adjusted for shorter/longer spaces.
  Includes 3/4" (M4.5 × 20) long screws.