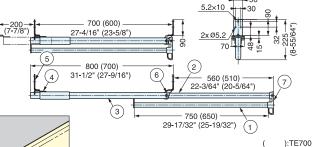

No. Part Name Material Finish 1 Hanger Rod Chrome 2 Rod Retainer 3 Retainer Steel 4 Support Brown (5) Bracket 6 Сар Plastic Black 7 Pull

Item No. Load Capacity (kg) Weight (g) Box (pcs) Carton (pcs) TE-700 2400 20 (44 lbs) 6 TE-800 2700