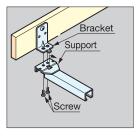

No. Part Name Material Finish 1 Hanger Rod Chrome 2 Rod Retainer 3 Retainer Steel 4 Support Brown (5) Bracket 6 Сар Plastic Black 7 Pull

Item No. Load Capacity (kg) Weight (g) Box (pcs) Carton (pcs) TE-700 2400 20 (44 lbs) 6 TE-800 2700