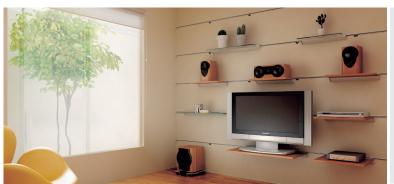

## **VT-DF**

- Slotted shelving system for flexible layout. Shelves can be installed anywhere in the slot.
- Simple and easy installed anywhere in the slot.
  Simple and easy installation.
  Use with desired panel to match the surrounding design.
  Snap-in type catch for easy panel installation.
  Wall Panel Size:
  Thickness 20 mm

Thickness-20 mm

Width-Max. 1820 mm (71-21/32")

Height-105~450 mm (4-1/8"~17-23/32")

\*Panel not included.

- · Designed to have space behind panels for electric
- wiring, and for rotating/seasonal displays.

   Shelf bracket for wood or glass available. (Shelf board not included.)
- · Level adjustable.

Snap in panels removed

| No. | Item No.    | Part Name                | Dimensions                   | Material        | Finish/Color     | Length  | Wall Panel<br>Thickness | Shelf Board Size |                |                | Load Capacity  |
|-----|-------------|--------------------------|------------------------------|-----------------|------------------|---------|-------------------------|------------------|----------------|----------------|----------------|
|     |             |                          |                              |                 |                  |         |                         | Width            | Depth          | Thickness      | (kg)           |
| 1   | VT-DF-A1820 | Slotted Panel<br>Bracket | 8pcs. of catch @ included.   | Aluminum        | Anodized         | 1820 mm | 20 mm                   | -                | -              | -              | -              |
| 2   | VT-DF-E1820 | Top / Bottom<br>Bracket  | 8pcs. of catch (§) included. |                 |                  | 1820 mm | 20 mm                   | -                | -              | -              | -              |
| 3   | VT-DS-X-450 | Shelf Bracket            |                              | Aluminum<br>ABS | Anodized<br>Grey | 450 mm  |                         | 450~<br>600 mm   | 150~           | 18~<br>n 22 mm | 40 kg (88 lbs) |
|     | VT-DS-X-800 | For Wood                 |                              |                 |                  | 800 mm  |                         | 800~<br>900 mm   | 300 mm         |                |                |
| 4   | VT-DS-G-450 | Shelf Bracket            |                              |                 |                  | 450 mm  | _                       | 450~<br>600 mm   | 150~<br>300 mm | 8 mm           | 10 kg (22 lbs) |
|     | VT-DS-G-685 | For Glass                |                              |                 |                  | 685 mm  |                         | 685~<br>900 mm   |                |                |                |
| (5) | VT-DF-C20   | Panel Catch              | 2-04.2                       | Polyacetal      | Natural          | -       | -                       | -                | -              | -              | -              |