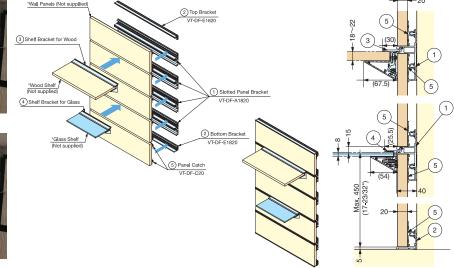

## **VT-DF**

- Slotted shelving system for flexible layout. Shelves can be installed anywhere in the slot.
- Simple and easy installed anywhere in the slot.
  Simple and easy installation.
  Use with desired panel to match the surrounding design.
  Snap-in type catch for easy panel installation.
  Wall Panel Size:
  Thickness 20 mm

Thickness-20 mm

Width-Max. 1820 mm (71-21/32")

Height-105~450 mm (4-1/8"~17-23/32")

\*Panel not included.

- · Designed to have space behind panels for electric
- wiring, and for rotating/seasonal displays.

   Shelf bracket for wood or glass available. (Shelf board not included.)
- · Level adjustable.

Snap in panels removed

| No. | Item No.    | Part Name                | Dimensions                   | Material        | Finish/Color     | Length  | Wall Panel<br>Thickness | Shelf Board Size |                |                | Load Capacity  |
|-----|-------------|--------------------------|------------------------------|-----------------|------------------|---------|-------------------------|------------------|----------------|----------------|----------------|
|     |             |                          |                              |                 |                  |         |                         | Width            | Depth          | Thickness      | (kg)           |
| 1   | VT-DF-A1820 | Slotted Panel<br>Bracket | 8pcs. of catch @ included.   | Aluminum        | Anodized         | 1820 mm | 20 mm                   | -                | -              | -              | -              |
| 2   | VT-DF-E1820 | Top / Bottom<br>Bracket  | 8pcs. of catch (§) included. |                 |                  | 1820 mm | 20 mm                   | -                | -              | -              | -              |
| 3   | VT-DS-X-450 | Shelf Bracket            |                              | Aluminum<br>ABS | Anodized<br>Grey | 450 mm  |                         | 450~<br>600 mm   | 150~           | 18~<br>n 22 mm | 40 kg (88 lbs) |
|     | VT-DS-X-800 | For Wood                 |                              |                 |                  | 800 mm  |                         | 800~<br>900 mm   | 300 mm         |                |                |
| 4   | VT-DS-G-450 | Shelf Bracket            |                              |                 |                  | 450 mm  | _                       | 450~<br>600 mm   | 150~<br>300 mm | 8 mm           | 10 kg (22 lbs) |
|     | VT-DS-G-685 | For Glass                |                              |                 |                  | 685 mm  |                         | 685~<br>900 mm   |                |                |                |
| (5) | VT-DF-C20   | Panel Catch              | 2-04.2                       | Polyacetal      | Natural          | -       | -                       | -                | -              | -              | -              |