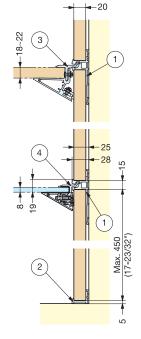

Thickness-20 mm

Width-Max. 1820 mm (71-21/32") Height-105~450 mm (4-1/8"~17-23/32")

- \* Panel not included.
- · Shelf bracket for wood or glass available. (Shelf board not included).
- · Level adjustable.

| No. | . Item No.  | Part Name                  | Dimensions                              | Material        | Finish/Color     | Length  | Wall Panel<br>Thickness | Shelf Board Size                           |                |              | Load Capacity  |
|-----|-------------|----------------------------|-----------------------------------------|-----------------|------------------|---------|-------------------------|--------------------------------------------|----------------|--------------|----------------|
|     |             |                            |                                         |                 |                  |         |                         | Width                                      | Depth          | Thickness    | (kg)           |
| 1   | VT-DS-A1820 | Slotted Panel<br>Bracket   | 1620                                    | Aluminum        | Anodized         | 1820 mm | 20 mm                   | -                                          | -              | -            | -              |
| 2   | VT-DS-E1820 | Top/Bottom<br>Bracket      | 250000000000000000000000000000000000000 |                 |                  | 1820 mm | 20 mm                   | -                                          | -              | -            | -              |
| 3   | VT-DS-X-450 | Shelf Bracket<br>For Wood  |                                         | Aluminum<br>ABS | Anodized<br>Grey | 450 mm  | _                       | 450~<br>600 mm                             | 150~<br>300 mm | 18~<br>22 mm | 40 kg (88 lbs) |
|     | VT-DS-X-800 |                            |                                         |                 |                  | 800 mm  |                         | 800~<br>900 mm                             |                |              |                |
| 4   | VT-DS-G-450 | Shelf Bracket<br>For Glass |                                         |                 |                  | 450 mm  |                         | 450~<br>600 mm<br>150~<br>300 mr<br>900 mm | 150~           | 8 mm         | 10 kg (22 lbs) |
|     | VT-DS-G-685 |                            |                                         |                 |                  | 685 mm  | -                       |                                            | 300 mm         |              |                |