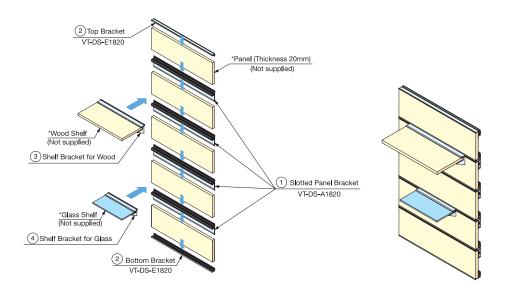

## LEVEL ADJUSTABLE SHELVING SYSTEM

## **VT-DS**

- Slotted shelving system for flexible layout.
  Shelves can be installed anywhere in the slot.
  Simple and easy installation.
  Use with desired panel to match the surrounding design.
  Wall Panel Slze:

Thickness-20 mm

Width-Max. 1820 mm (71-21/32") Height-105~450 mm (4-1/8"~17-23/32")

- \* Panel not included.
- · Shelf bracket for wood or glass available. (Shelf board not included).
- · Level adjustable.

| No. | . Item No.  | Part Name                  | Dimensions                              | Material        | Finish/Color     | Length  | Wall Panel<br>Thickness | Shelf Board Size                           |                |              | Load Capacity  |
|-----|-------------|----------------------------|-----------------------------------------|-----------------|------------------|---------|-------------------------|--------------------------------------------|----------------|--------------|----------------|
|     |             |                            |                                         |                 |                  |         |                         | Width                                      | Depth          | Thickness    | (kg)           |
| 1   | VT-DS-A1820 | Slotted Panel<br>Bracket   | 1620                                    | Aluminum        | Anodized         | 1820 mm | 20 mm                   | -                                          | -              | -            | -              |
| 2   | VT-DS-E1820 | Top/Bottom<br>Bracket      | 250000000000000000000000000000000000000 |                 |                  | 1820 mm | 20 mm                   | -                                          | -              | -            | -              |
| 3   | VT-DS-X-450 | Shelf Bracket<br>For Wood  |                                         | Aluminum<br>ABS | Anodized<br>Grey | 450 mm  | _                       | 450~<br>600 mm                             | 150~<br>300 mm | 18~<br>22 mm | 40 kg (88 lbs) |
|     | VT-DS-X-800 |                            |                                         |                 |                  | 800 mm  |                         | 800~<br>900 mm                             |                |              |                |
| 4   | VT-DS-G-450 | Shelf Bracket<br>For Glass |                                         |                 |                  | 450 mm  |                         | 450~<br>600 mm<br>150~<br>300 mr<br>900 mm | 150~           | 8 mm         | 10 kg (22 lbs) |
|     | VT-DS-G-685 |                            |                                         |                 |                  | 685 mm  | -                       |                                            | 300 mm         |              |                |