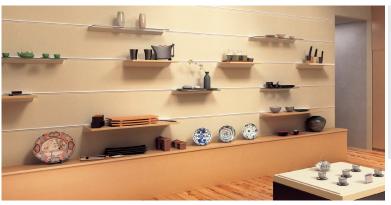

## LEVEL ADJUSTABLE SHELVING SYSTEM

## **VT-DS**

- Slotted shelving system for flexible layout.
  Shelves can be installed anywhere in the slot.
  Simple and easy installation.
  Use with desired panel to match the surrounding design.
  Wall Panel Slze: