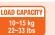

## **SHELF HOOK**

- Hook for SP-1820.
- Can be used with a vertical or horizontal standard.

| Item No. | Load Capacity (kg) | Weight (g) | Box (pcs) | Carton (pcs) |
|----------|--------------------|------------|-----------|--------------|
| SPB-35   | 5 (11 lbs)/pc      | 15.5       | 150       | 450          |