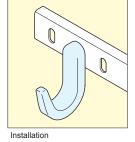

Installation

|   | No. | Part Name           | Material            | Finish/Color |  |
|---|-----|---------------------|---------------------|--------------|--|
| Ī | 1   | Main Body           | 304 Stainless Steel | Satin        |  |
|   | 2   | Shelf Retainer Clip | Dolynropylono       | White        |  |
| Ī | 3   | Base Hook           | Polypropylene       | vviile       |  |