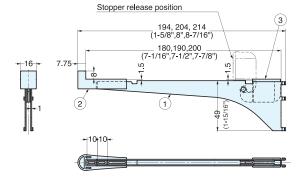

## **BRACKET**

**SPB-200** 

- · For SP and SPS series shelf standards.

- Use 2 or 3 pcs for installing 1 shelf.
  With holder to simply fix shelf.
  Able to adjust depth in 3 different positions.
  With drop off prevention function.
  Can be used with a close shelf.
- · Can be used with a glass shelf.
- Maximum size of shelf board is With 900 x Depth 200.

Installation

|   | No. | Part Name           | Material            | Finish/Color |  |
|---|-----|---------------------|---------------------|--------------|--|
| Ī | 1   | Main Body           | 304 Stainless Steel | Satin        |  |
|   | 2   | Shelf Retainer Clip | Dolynropylono       | White        |  |
| Ī | 3   | Base Hook           | Polypropylene       | vviile       |  |