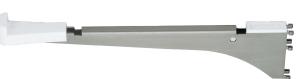

## **BRACKET**

**SPB-200** 

- · For SP and SPS series shelf standards.

- Use 2 or 3 pcs for installing 1 shelf.
  With holder to simply fix shelf.
  Able to adjust depth in 3 different positions.
  With drop off prevention function.
  Can be used with a close shelf.
- · Can be used with a glass shelf.
- Maximum size of shelf board is With 900 x Depth 200.

Installation

|   | No. | Part Name           | Material            | Finish/Color |  |
|---|-----|---------------------|---------------------|--------------|--|
| Ī | 1   | Main Body           | 304 Stainless Steel | Satin        |  |
|   | 2   | Shelf Retainer Clip | Dolynropylono       | White        |  |
| Ī | 3   | Base Hook           | Polypropylene       | vviile       |  |

| Item No. | Load Capacity (kg)/2pcs | Load Capacity (kg)/3pcs | Weight (g) | Box (pcs) | Carton (pcs) |
|----------|-------------------------|-------------------------|------------|-----------|--------------|
| SPB-200  | 10 (22 lbs)             | 15 (33 lbs)             | 65         | 50        | 200          |