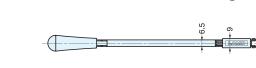

## **BRACKET**

**SPB-200** 

- · For SP and SPS series shelf standards.

- Use 2 or 3 pcs for installing 1 shelf.
  With holder to simply fix shelf.
  Able to adjust depth in 3 different positions.
  With drop off prevention function.
  Can be used with a close shelf.
- · Can be used with a glass shelf.
- Maximum size of shelf board is With 900 x Depth 200.

Installation

|   | No. | Part Name           | Material            | Finish/Color |  |
|---|-----|---------------------|---------------------|--------------|--|
| Ī | 1   | Main Body           | 304 Stainless Steel | Satin        |  |
|   | 2   | Shelf Retainer Clip | Dolynropylono       | White        |  |
| Ī | 3   | Base Hook           | Polypropylene       | vviile       |  |