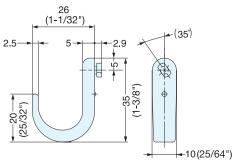

## **SHELF HOOK**

- Hook for SP-1820.
- Can be used with a vertical or horizontal standard.

| Item No. | Load Capacity (kg) | Weight (g) | Box (pcs) | Carton (pcs) |
|----------|--------------------|------------|-----------|--------------|
| SPB-35   | 5 (11 lbs)/pc      | 15.5       | 150       | 450          |

| Material   | Finish |
|------------|--------|
| Zinc Alloy | Nickel |