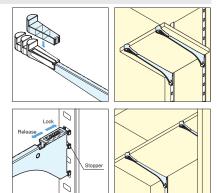

## **BRACKET**

**SPB-200** 

- · For SP and SPS series shelf standards.

- Use 2 or 3 pcs for installing 1 shelf.
  With holder to simply fix shelf.
  Able to adjust depth in 3 different positions.
  With drop off prevention function.
  Can be used with a close shelf.
- · Can be used with a glass shelf.
- Maximum size of shelf board is With 900 x Depth 200.

Installation

|   | No. | Part Name           | Material            | Finish/Color |  |
|---|-----|---------------------|---------------------|--------------|--|
| Ī | 1   | Main Body           | 304 Stainless Steel | Satin        |  |
|   | 2   | Shelf Retainer Clip | Dolynropylono       | White        |  |
| Ī | 3   | Base Hook           | Polypropylene       | vviile       |  |