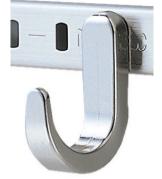

## **SHELF HOOK**

- Hook for SP-1820.
- Can be used with a vertical or horizontal standard.

| Item No. | Load Capacity (kg) | Weight (g) | Box (pcs) | Carton (pcs) |
|----------|--------------------|------------|-----------|--------------|
| SPB-35   | 5 (11 lbs)/pc      | 15.5       | 150       | 450          |

| Material   | Finish |
|------------|--------|
| Zinc Alloy | Nickel |