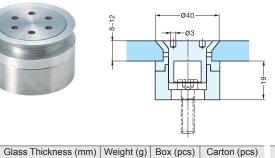

## 7005VA

- Glass standoff with round face plate. • Recommended Screw Size: M8 bolt
- Longer base 80~180 mm (3-5/32"~7-3/32") as special order.
- · Recommended for use with tempered

| Z058                      |
|---------------------------|
| * Special wrench Z058     |
| required for installation |
| (Sold Separately)         |

| Item No. | Glass Thickness (mm) | Weight (g) | Box (pcs) | Carton (pcs) |
|----------|----------------------|------------|-----------|--------------|
| 7005VA   | 8~12                 | 192        | 4         | 40           |
|          |                      |            |           |              |

| Material                     | Finish |
|------------------------------|--------|
| 302 Stainless Steel/Aluminum | Satin  |