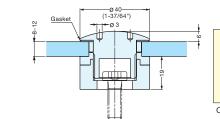

## 7000VA

40

Material

302 Stainless Steel/Aluminum

- Longer base 80~180 mm (3-5/32"~7-3/32") available as special order.
- Recommended for use with tempered

|--|

\* Special wrench Z058 required for installation. (Sold Separately)

## 7005VA

- Glass standoff with round face plate. • Recommended Screw Size: M8 bolt
- Longer base 80~180 mm (3-5/32"~7-3/32") as special order.
- · Recommended for use with tempered

| Z058                      |
|---------------------------|
| * Special wrench Z058     |
| required for installation |
| (Sold Separately)         |