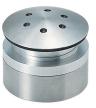

## 7005VA

- Glass standoff with round face plate. • Recommended Screw Size: M8 bolt
- Longer base 80~180 mm (3-5/32"~7-3/32") as special order.
- · Recommended for use with tempered

| Z058                      |
|---------------------------|
| * Special wrench Z058     |
| required for installation |
| (Sold Separately)         |

| Item No. | Glass Thickness (mm) | Weight (g) | Box (pcs) | Carton (pcs) |
|----------|----------------------|------------|-----------|--------------|
| 7005VA   | 8~12                 | 192        | 4         | 40           |
|          |                      |            |           |              |