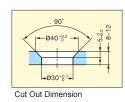

## 7005VA

- Glass standoff with round face plate. • Recommended Screw Size: M8 bolt
- Longer base 80~180 mm (3-5/32"~7-3/32") as special order.
- · Recommended for use with tempered

| Z058                      |
|---------------------------|
| * Special wrench Z058     |
| required for installation |
| (Sold Separately)         |

| Item No. | Glass Thickness (mm) | Weight (g) | Box (pcs) | Carton (pcs) |
|----------|----------------------|------------|-----------|--------------|
| 7005VA   | 8~12                 | 192        | 4         | 40           |
|          |                      |            |           |              |