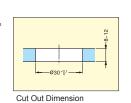

| Item No. | Glass Thickness (mm) | Weight (g) | Box (pcs) | Carton (pcs) |
|----------|----------------------|------------|-----------|--------------|
| 7005VA   | 8~12                 | 192        | 4         | 40           |
|          |                      |            |           |              |