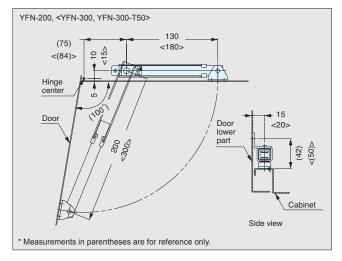

| Item No.    | L               | S              | Α  | В    | С   | D  | E    | F  | G  | (H) | - 1 | J    | K    | М  | N   | 0  | Р  | Q  | R       |
|-------------|-----------------|----------------|----|------|-----|----|------|----|----|-----|-----|------|------|----|-----|----|----|----|---------|
| YFN-200     | 200 ( 7-7/8" )  | 70 ( 2-3/4" )  | 15 | 15.9 | 5.5 | 17 | 20.0 | 33 | 20 | 42  | 8   | 15.7 | 20.0 | 30 | 2.3 | 35 | 50 | 10 | 5.5×8.0 |
| YFN-300     |                 |                |    |      | 5.5 |    |      |    |    |     |     |      |      |    |     | 45 | 60 |    |         |
| YFN-300-T50 | 300 (11-13/16") | 120 (4-23/32") | 20 | 20.0 | 9.0 | 20 | 25.5 | 38 | 25 | 50  | 10  | 17.0 | 22.5 | 35 | 3.2 | 50 | 72 | 15 | 5.5×9.5 |
| YFN-300W    |                 |                |    |      | 5.5 |    |      |    |    |     |     |      |      |    |     | 45 | 60 |    |         |