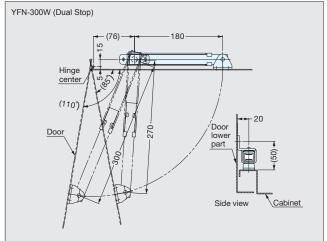

## **ENCLOSURE DOOR STOPS**

- Door stops for enclosures that mechanically lock doors open.
- Release the stay by lifting with foot.
- For horizontally swinging doors only.
- Non-Handed: Install on left or right side.
- Designed for installation at the base of the enclosure.
- YFN-300W only: Mechanically locks door at  $85^{\circ}$  and  $110^{\circ}$  (fully opened).

| Item No.    | L               | S              | Α  | В    | С   | D  | E    | F  | G  | (H) | - 1 | J    | K    | М  | N   | 0  | Р  | Q  | R       |
|-------------|-----------------|----------------|----|------|-----|----|------|----|----|-----|-----|------|------|----|-----|----|----|----|---------|
| YFN-200     | 200 ( 7-7/8" )  | 70 ( 2-3/4" )  | 15 | 15.9 | 5.5 | 17 | 20.0 | 33 | 20 | 42  | 8   | 15.7 | 20.0 | 30 | 2.3 | 35 | 50 | 10 | 5.5×8.0 |
| YFN-300     |                 |                |    |      | 5.5 |    |      |    |    |     |     |      |      |    |     | 45 | 60 |    |         |
| YFN-300-T50 | 300 (11-13/16") | 120 (4-23/32") | 20 | 20.0 | 9.0 | 20 | 25.5 | 38 | 25 | 50  | 10  | 17.0 | 22.5 | 35 | 3.2 | 50 | 72 | 15 | 5.5×9.5 |
| YFN-300W    |                 |                |    |      | 5.5 |    |      |    |    |     |     |      |      |    |     | 45 | 60 |    |         |