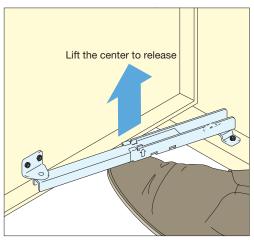

## **ENCLOSURE DOOR STOPS**

- Door stops for enclosures that mechanically lock doors open.
- Release the stay by lifting with foot.
- For horizontally swinging doors only.
- Non-Handed: Install on left or right side.
- Designed for installation at the base of the enclosure.
- YFN-300W only: Mechanically locks door at  $85^{\circ}$  and  $110^{\circ}$  (fully opened).