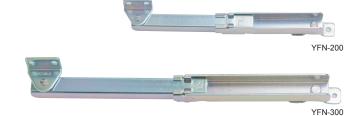

## **ENCLOSURE DOOR STOPS**

- Door stops for enclosures that mechanically lock doors open.
- Release the stay by lifting with foot.
- For horizontally swinging doors only.
- Non-Handed: Install on left or right side.
- Designed for installation at the base of the enclosure.
- YFN-300W only: Mechanically locks door at  $85^{\circ}$  and  $110^{\circ}$  (fully opened).

| Item No.    | Old Item No. | Tensile Force (kg) | Compression Load (kg) | Weight (kg) | Box (pcs) | Carton (pcs) |  |
|-------------|--------------|--------------------|-----------------------|-------------|-----------|--------------|--|
| YFN-200     | YF-200       | Max. 90 (198 lbs)  | Max. 50 (110 lbs)     | 198         | 10        | 100          |  |
| YFN-300     | YF-300       |                    |                       | 438         |           |              |  |
| YFN-300-T50 | YF-300-T50   | Max.150(330 lbs)   | Max. 60 (132 lbs)     | 476         | 5         | 30           |  |
| YFN-300W    | YF-300W      |                    |                       | 435         |           |              |  |