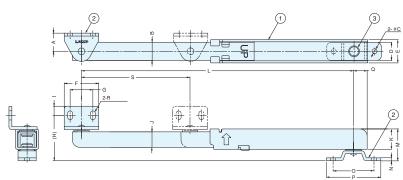

| No. | Part Name | Material            | Finish       |  |  |  |  |  |
|-----|-----------|---------------------|--------------|--|--|--|--|--|
| 1   | Body      | Steel               | Colored Zinc |  |  |  |  |  |
| 2   | Bracket   | Sieei               | Chromate     |  |  |  |  |  |
| 3   | Pin       | 304 Stainless Steel | Plain        |  |  |  |  |  |

| Item No.    | L               | S              | Α  | В    | С   | D  | E    | F  | G  | (H) | - 1 | J    | K    | М  | N   | 0  | Р  | Q  | R       |
|-------------|-----------------|----------------|----|------|-----|----|------|----|----|-----|-----|------|------|----|-----|----|----|----|---------|
| YFN-200     | 200 ( 7-7/8" )  | 70 ( 2-3/4" )  | 15 | 15.9 | 5.5 | 17 | 20.0 | 33 | 20 | 42  | 8   | 15.7 | 20.0 | 30 | 2.3 | 35 | 50 | 10 | 5.5×8.0 |
| YFN-300     |                 |                |    |      | 5.5 |    |      |    |    |     |     |      |      |    |     | 45 | 60 |    |         |
| YFN-300-T50 | 300 (11-13/16") | 120 (4-23/32") | 20 | 20.0 | 9.0 | 20 | 25.5 | 38 | 25 | 50  | 10  | 17.0 | 22.5 | 35 | 3.2 | 50 | 72 | 15 | 5.5×9.5 |
| YFN-300W    |                 |                |    |      | 5.5 |    |      |    |    |     |     |      |      |    |     | 45 | 60 |    |         |