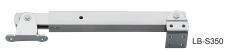

## **HEAVY DUTY LID STAY**

Measurements above in ( ) are for LB-S450. \*Lid stay must be installed parallel to the sidewall.

| Material            | Finish |
|---------------------|--------|
| 304 Stainless Steel | Satin  |

| Item No. | (A)             | В               | С              | Load Capacity (kg) | Weight (g) | Box (pcs) | Carton (pcs) |
|----------|-----------------|-----------------|----------------|--------------------|------------|-----------|--------------|
| LB-S350  | 350 (13-25/32") | 230 ( 9-1/16" ) | 120 (4-23/32") | 133 (293 lbs)      | 745        | 5         | 20           |
| LB-S450  | 450 (17-25/32") | 280 (11-1/32")  | 170 (6-11/16") | 97 (214 lbs)       | 865        | 5         |              |