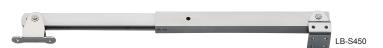

## **HEAVY DUTY LID STAY**

Measurements above in ( ) are for LB-S450. \*Lid stay must be installed parallel to the sidewall.

| Material            | Finish |
|---------------------|--------|
| 304 Stainless Steel | Satin  |

| Item No. | (A)             | В               | С              | Load Capacity (kg) | Weight (g) | Box (pcs) | Carton (pcs) |
|----------|-----------------|-----------------|----------------|--------------------|------------|-----------|--------------|
| LB-S350  | 350 (13-25/32") | 230 ( 9-1/16" ) | 120 (4-23/32") | 133 (293 lbs)      | 745        | 5         | 20           |
| LB-S450  | 450 (17-25/32") | 280 (11-1/32")  | 170 (6-11/16") | 97 (214 lbs)       | 865        | 5         |              |