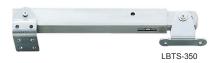

## **HEAVY DUTY MULTI-ANGLE LID STAY**

**LBTS** 

- Ratchet stay holds lid at multiple angles.
  Fully lift up lid to release.
  Can be installed individually or in pairs.
  Handed left or right.

Measurements above in ( ) are for LBTS-450R. \*Lid stay must be installed parallel to the sidewall.

Finish

Material

|           |           |                 |                 |                |                | 304 Stainless Steel |              | Satin |        |       |
|-----------|-----------|-----------------|-----------------|----------------|----------------|---------------------|--------------|-------|--------|-------|
| Item      | n No.     |                 | 0               | 5              | Stop           | Load Capacity       | Weight       | Box   | Carton |       |
| Left      | Right     | (A)             | В               | C              | D              | Positions           | (kg)         | (g)   | (pcs)  | (pcs) |
| LBTS-350L | LBTS-350R | 350 (13-25/32") | 230 ( 9-1/16" ) | 120 (4-23/32") | 206 ( 8-7/64") | 4                   | 70 (154 lbs) | 715   | - 5    | 20    |
| LBTS-450L | LBTS-450R | 450 (17-25/32") | 280 (11-1/32")  | 170 (6-11/16") | 256 (10-5/64") | 6                   | 70 (134 105) | 820   |        |       |