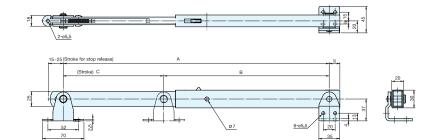

## **HEAVY DUTY MULTI-ANGLE LID STAY**

**LBTS** 

- Ratchet stay holds lid at multiple angles.
  Fully lift up lid to release.
  Can be installed individually or in pairs.
  Handed left or right.

Measurements above in ( ) are for LBTS-450R. \*Lid stay must be installed parallel to the sidewall.

Finish

Material

|           |           |                 |                 |                |                | 304 Stainless Steel |              | Satin |        |       |
|-----------|-----------|-----------------|-----------------|----------------|----------------|---------------------|--------------|-------|--------|-------|
| Item      | n No.     |                 | 0               | 5              | Stop           | Load Capacity       | Weight       | Box   | Carton |       |
| Left      | Right     | (A)             | В               | C              | D              | Positions           | (kg)         | (g)   | (pcs)  | (pcs) |
| LBTS-350L | LBTS-350R | 350 (13-25/32") | 230 ( 9-1/16" ) | 120 (4-23/32") | 206 ( 8-7/64") | 4                   | 70 (154 lbs) | 715   | - 5    | 20    |
| LBTS-450L | LBTS-450R | 450 (17-25/32") | 280 (11-1/32")  | 170 (6-11/16") | 256 (10-5/64") | 6                   | 70 (134 105) | 820   |        |       |