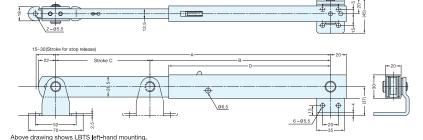

## **HEAVY DUTY MULTI-ANGLE LID STAY**

**LBTS** 

- Ratchet stay holds lid at multiple angles.
  Fully lift up lid to release.
  Can be installed individually or in pairs.
  Handed left or right.

Measurements above in ( ) are for LBTS-450R. \*Lid stay must be installed parallel to the sidewall.

Finish

Material

|           |           |                 |                 |                |                | 304 Stainless Steel |              | Satin |        |       |
|-----------|-----------|-----------------|-----------------|----------------|----------------|---------------------|--------------|-------|--------|-------|
| Item      | n No.     |                 | 0               | 5              | Stop           | Load Capacity       | Weight       | Box   | Carton |       |
| Left      | Right     | (A)             | В               | C              | D              | Positions           | (kg)         | (g)   | (pcs)  | (pcs) |
| LBTS-350L | LBTS-350R | 350 (13-25/32") | 230 ( 9-1/16" ) | 120 (4-23/32") | 206 ( 8-7/64") | 4                   | 70 (154 lbs) | 715   | - 5    | 20    |
| LBTS-450L | LBTS-450R | 450 (17-25/32") | 280 (11-1/32")  | 170 (6-11/16") | 256 (10-5/64") | 6                   | 70 (134 105) | 820   |        |       |