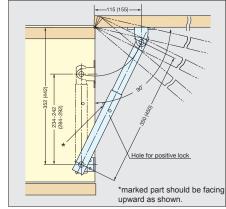

## **HEAVY DUTY LID STAY**

Measurements above in ( ) are for LB-S450. \*Lid stay must be installed parallel to the sidewall.

| Material            | Finish |
|---------------------|--------|
| 304 Stainless Steel | Satin  |

## **HEAVY DUTY MULTI-ANGLE LID STAY**

**LBTS** 

- Ratchet stay holds lid at multiple angles.
  Fully lift up lid to release.
  Can be installed individually or in pairs.
  Handed left or right.

Measurements above in ( ) are for LBTS-450R. \*Lid stay must be installed parallel to the sidewall.