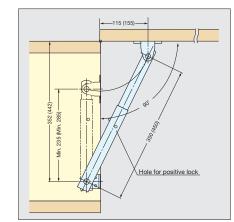

## **HEAVY DUTY MULTI-ANGLE LID STAY**

**LBTS** 

- Ratchet stay holds lid at multiple angles.
  Fully lift up lid to release.
  Can be installed individually or in pairs.
  Handed left or right.

Measurements above in ( ) are for LBTS-450R. \*Lid stay must be installed parallel to the sidewall.

Finish

Material

|           |           |                 |                 |                |                | 304 Stainless Steel |              | Satin |        |       |
|-----------|-----------|-----------------|-----------------|----------------|----------------|---------------------|--------------|-------|--------|-------|
| Item      | n No.     |                 | 0               | 5              | Stop           | Load Capacity       | Weight       | Box   | Carton |       |
| Left      | Right     | (A)             | В               | C              | D              | Positions           | (kg)         | (g)   | (pcs)  | (pcs) |
| LBTS-350L | LBTS-350R | 350 (13-25/32") | 230 ( 9-1/16" ) | 120 (4-23/32") | 206 ( 8-7/64") | 4                   | 70 (154 lbs) | 715   | - 5    | 20    |
| LBTS-450L | LBTS-450R | 450 (17-25/32") | 280 (11-1/32")  | 170 (6-11/16") | 256 (10-5/64") | 6                   | 70 (134 105) | 820   |        |       |