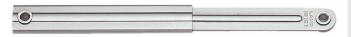

## **ULTRA MINI LID STAY**

| Item No. | Load Capacity (kg) | Weight (g) | Box (pcs) | Carton (pcs) |
|----------|--------------------|------------|-----------|--------------|
| L-100S   | 6 ( 13.2 lbs )     | 31         | 30        | 300          |

|   | Holde | hil | or  | nanel  | in   | onened | position. |
|---|-------|-----|-----|--------|------|--------|-----------|
| • | Holus | IIU | OI. | parier | 1111 | opened | position. |

- Lift up lid to release.
- Non-Handed : Can be installed on left or right side.
- · Compact design.
- Can be installed individually or in pairs.
- Designed for use with L-S-BT mounting brackets, sold separately.