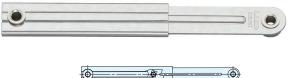

| No. | Part Name | Material            | Finish   |
|-----|-----------|---------------------|----------|
| 1   | Housing   | 304 Stainless Steel | Polished |
| 2   | Washer    | Polyamide           | -        |
| 3   | Bracket   | 304 Stainless Steel | -        |