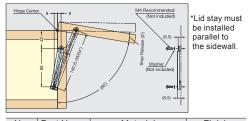

|   | Holde | hil | or  | nanel  | in   | onened | position. |
|---|-------|-----|-----|--------|------|--------|-----------|
| • | Holus | IIU | OI. | parier | 1111 | opened | position. |

- Lift up lid to release.
- Non-Handed : Can be installed on left or right side.
- · Compact design.
- Can be installed individually or in pairs.
- Designed for use with L-S-BT mounting brackets, sold separately.

## **ULTRA MINI LID STAY**

L-140S

- Holds lid or panel in open position.
- · Lift up lid to release.
- Non-Handed : Can be installed on left or right side.
- Compact design.
- · Can be installed individually or in pairs.
- Designed for use with L-S-BT mounting brackets, sold separately.