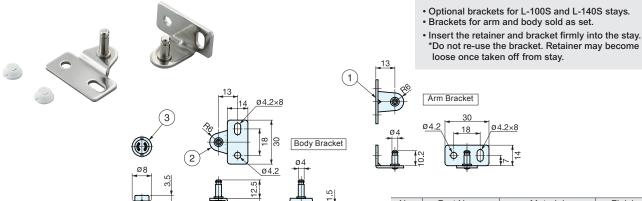

## **MOUNTING BRACKET**

| Item No. | Weight (g) | Box (pcs) | Carton (pcs) |
|----------|------------|-----------|--------------|
| L-S-BT   | 20         | 30        | 300          |

 No.
 Part Name
 Material
 Finish

 ①
 Arm Bracket
 304 Stainless Steel
 Polished

 ②
 Body Bracket
 Polyacetal
 White