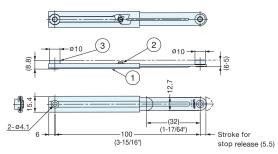

| No. | Part Name | Material            | Finish   |
|-----|-----------|---------------------|----------|
| 1   | Housing   | 304 Stainless Steel | Polished |
| 2   | Washer    | Polyamide           | -        |
| 3   | Bracket   | 304 Stainless Steel | -        |

|   | No. | Part Name | Material            | Finish   |
|---|-----|-----------|---------------------|----------|
| ĺ | 1   | Housing   | 304 Stainless Steel | Polished |
| ĺ | 2   | Washer    | Polyamide           | -        |
| ĺ | 3   | Bracket   | 304 Stainless Steel | -        |
|   |     |           |                     |          |