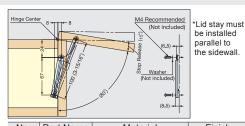

## **MOUNTING BRACKET**

| Item No. | Weight (g) | Box (pcs) | Carton (pcs) |
|----------|------------|-----------|--------------|
| L-S-BT   | 20         | 30        | 300          |

 No.
 Part Name
 Material
 Finish

 ①
 Arm Bracket
 304 Stainless Steel
 Polished

 ②
 Body Bracket
 Polyacetal
 White