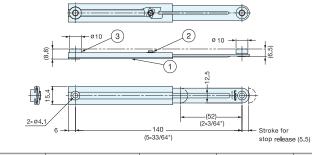

| No. | Part Name | Material            | Finish   |
|-----|-----------|---------------------|----------|
| 1   | Housing   | 304 Stainless Steel | Polished |
| 2   | Washer    | Polyamide           | -        |
| 3   | Bracket   | 304 Stainless Steel | -        |

## **ULTRA MINI LID STAY**

L-140S

- Holds lid or panel in open position.
- · Lift up lid to release.
- Non-Handed : Can be installed on left or right side.
- Compact design.
- · Can be installed individually or in pairs.
- Designed for use with L-S-BT mounting brackets, sold separately.

| Item No. | Load Capacity (kg) | Weight (g) | Box (pcs) | Carton (pcs) |
|----------|--------------------|------------|-----------|--------------|
| L-140S   | 6 ( 13.2 lbs )     | 38         | 30        | 300          |

|   | No. | Part Name | Material            | Finish   |
|---|-----|-----------|---------------------|----------|
| ĺ | 1   | Housing   | 304 Stainless Steel | Polished |
| ĺ | 2   | Washer    | Polyamide           | -        |
| ĺ | 3   | Bracket   | 304 Stainless Steel | -        |
|   |     |           |                     |          |