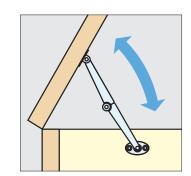

## **LID STAY**

- Not load bearing keeps lids from over extending.
  Can be installed individually or in pairs.
  Handed: Specific left and right hand mounting.

|   | Item No. |       | 1.             | 1.             | Weight (g) | Box (pcs) | Carton (pcs) |
|---|----------|-------|----------------|----------------|------------|-----------|--------------|
|   | Left     | Right | L1             | L <sub>2</sub> | weight (g) | DOX (pcs) | Carton (pcs) |
|   | S-6L     | S-6R  | 53 ( 2-3/32" ) | 53 ( 2-3/32" ) | 20         | 100       | 1000         |
| ĺ | S-16R    | S-16L | 67 (2-41/64")  | 67 (2-41/64")  | 31         | 100       | 1000         |