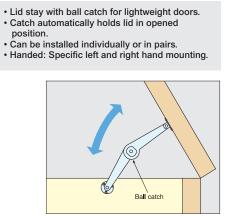

## **LID STAY**

- Not load bearing keeps lids from over extending.
  Can be installed individually or in pairs.
  Handed: Specific left and right hand mounting.

|   | Item No. |       | 1.             | 1.             | Weight (g) | Box (pcs) | Carton (pcs) |
|---|----------|-------|----------------|----------------|------------|-----------|--------------|
|   | Left     | Right | L1             | L <sub>2</sub> | weight (g) | DOX (pcs) | Carton (pcs) |
|   | S-6L     | S-6R  | 53 ( 2-3/32" ) | 53 ( 2-3/32" ) | 20         | 100       | 1000         |
| ĺ | S-16R    | S-16L | 67 (2-41/64")  | 67 (2-41/64")  | 31         | 100       | 1000         |