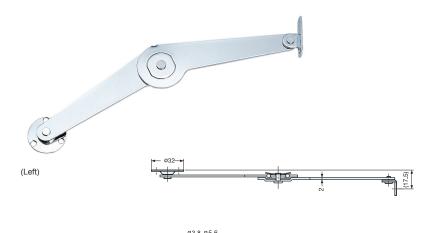

## LID STAY (W/CATCH)

**S-20** 

| 026 | 93.3, 06       |
|-----|----------------|
|     | 1.6 1.6<br>7.6 |

| Item No. |       | Weight (g)  | Box (pcs) | Carton (pcs) |  |
|----------|-------|-------------|-----------|--------------|--|
| Left     | Right | vveignt (g) | Box (pcs) | Carton (pcs) |  |
| S-20L    | S-20R | 125         | 40        | 160          |  |

| Material                     | Finish |  |
|------------------------------|--------|--|
| Steel, Brass, Nylon (washer) | Chrome |  |