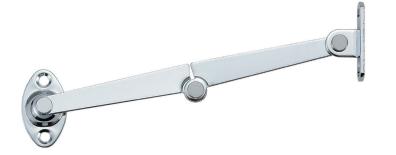

## **LID STAY**

- Not load bearing keeps lids from over extending.
  Can be installed individually or in pairs.
  Handed: Specific left and right hand mounting.

|   | Item No. |       | 1.             | 1.             | Weight (g) | Box (pcs) | Carton (pcs) |
|---|----------|-------|----------------|----------------|------------|-----------|--------------|
|   | Left     | Right | L1             | L <sub>2</sub> | weight (g) | DOX (pcs) | Carton (pcs) |
|   | S-6L     | S-6R  | 53 ( 2-3/32" ) | 53 ( 2-3/32" ) | 20         | 100       | 1000         |
| ĺ | S-16R    | S-16L | 67 (2-41/64")  | 67 (2-41/64")  | 31         | 100       | 1000         |

| Material                   | Finish |
|----------------------------|--------|
| Steel/Brass/Nylon (washer) | Chrome |