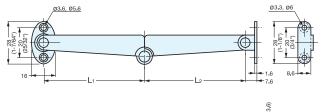

## LID STAY (W/CATCH)

**S-20** 

| 026 | 93.3, 06       |
|-----|----------------|
|     | 1.6 1.6<br>7.6 |

| Item No. |       | Weight (g)  | Box (pcs) | Carton (pcs) |  |
|----------|-------|-------------|-----------|--------------|--|
| Left     | Right | vveignt (g) | Box (pcs) | Carton (pcs) |  |
| S-20L    | S-20R | 125         | 40        | 160          |  |

| Material                     | Finish |  |
|------------------------------|--------|--|
| Steel, Brass, Nylon (washer) | Chrome |  |