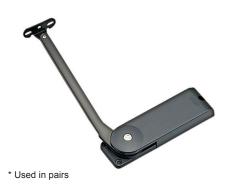

## **OV-EZ**

| Part Name              | Material | Finish/Color |  |  |
|------------------------|----------|--------------|--|--|
| Housing                | ABS      | Black        |  |  |
| Arm and Mounting Plate | Steel    | Nickel       |  |  |