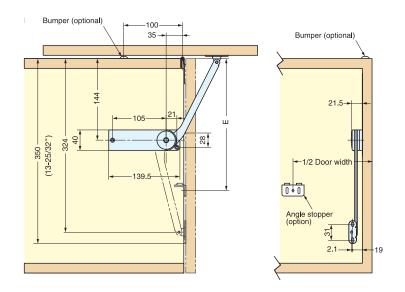

LID SUPPORTS

① Install ball bearing flipper slide rails. (Not supplied.)

② Mount the OV-EZ mechanism to the side wall of the cabinet as illustrated in installation instructions provided with the product.