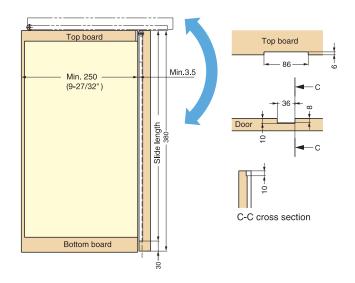

## Recommended Door Size and Weight

| Item No.   | Door Weight<br>For Easy-Up (kg) | Door Weight<br>For Free-Stop (kg) | Door Height (mm)        | Weight (g) | Box (pcs) | Carton (pcs) |
|------------|---------------------------------|-----------------------------------|-------------------------|------------|-----------|--------------|
| OV-EZ-3/BL | 2.5~4.0 ( 5.5~8.8 lbs )         | 4~6.5 (8.8~14.3 lbs)              | - Approx. 400 (15-3/4") | 260        | - 50      | 500          |
| OV-EZ-5/BL | 3.5~5.5 ( 7.7~11.0 lbs )        | 5~8.0 (11.0~17.5 lbs)             |                         | 270        |           |              |
| OV-EZ-7/BL | 4.5~6.0 ( 9.9~13.2 lbs )        | 6~10.0 (13.2~22.0 lbs)            |                         | 280        |           |              |
| OV-EZ-9/BL | 5.5~7.0 (12.0~15.3 lbs)         | 7~11.5 (15.4~25.2 lbs)            |                         | 290        |           |              |