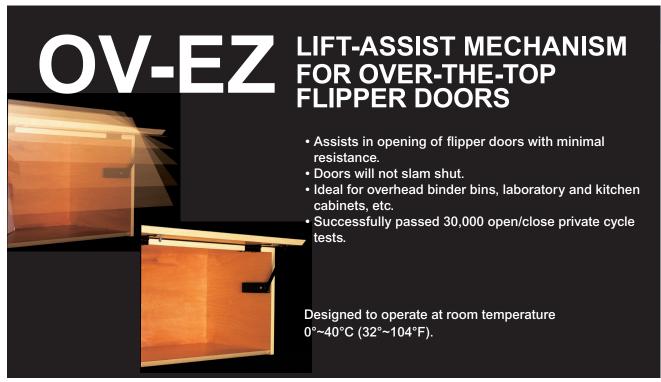

LID SUPPORTS

① Install ball bearing flipper slide rails. (Not supplied.)

② Mount the OV-EZ mechanism to the side wall of the cabinet as illustrated in installation instructions provided with the product.