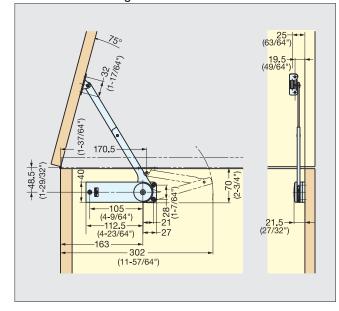

## With Concealed Hinge

| Item No.      |               | Туре | Torque                          | Weight (g) | Box (pcs) | Carton (pcs) |          |              |
|---------------|---------------|------|---------------------------------|------------|-----------|--------------|----------|--------------|
| Left          | Right         | Type | (kg·cm/pair)                    | weight (g) | Dox (pcs) | Carton (pcs) |          |              |
| HDS-20S/HL-BL | HDS-20S/HR-BL | н    | 70~110 kg·cm (61~95.45 lbs·in)  | 300        | 40        | 200          |          |              |
| HDS-20S/HL-WT | HDS-20S/HR-WT |      |                                 |            |           |              | Material | Finish/Color |
| HDS-20S/SL-BL | HDS-20S/SR-BL | S    | 111∼150 kg·cm ( 96~130 lbs·in ) |            |           |              | Steel    | Nickel       |
| HDS-20S/SL-WT | HDS-20S/SR-WT |      |                                 |            |           |              | Plastic  | Black/White  |