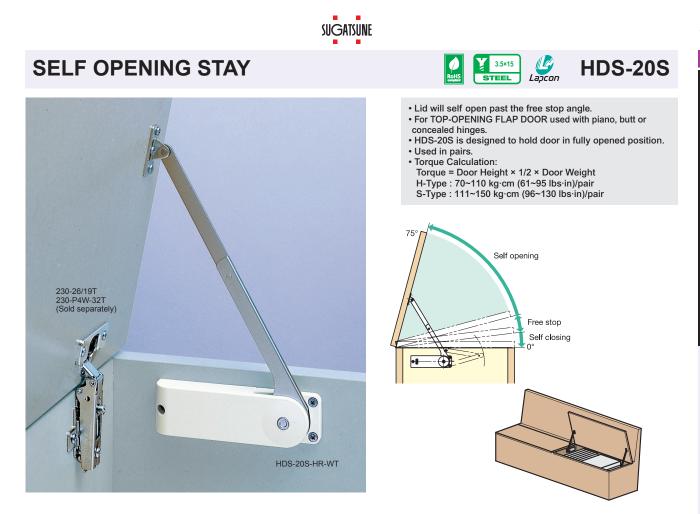

With Piano/Butt Hinge



## With Concealed Hinge



| Item No.      |               | Туре | Torque                          | Weight (g) | Box (pcs) | Carton (pcs) |          |              |
|---------------|---------------|------|---------------------------------|------------|-----------|--------------|----------|--------------|
| Left          | Right         | Type | (kg·cm/pair)                    | weight (g) | Dox (pcs) | Carton (pcs) |          |              |
| HDS-20S/HL-BL | HDS-20S/HR-BL | н    | 70~110 kg·cm (61~95.45 lbs·in)  | 300        | 40        | 200          |          |              |
| HDS-20S/HL-WT | HDS-20S/HR-WT |      |                                 |            |           |              | Material | Finish/Color |
| HDS-20S/SL-BL | HDS-20S/SR-BL | S    |