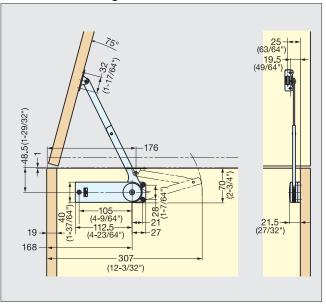

## With Concealed Hinge

| Item No.      |               | Туре | Torque                          | Weight (g) | Box (pcs) | Carton (pcs) |          |              |
|---------------|---------------|------|---------------------------------|------------|-----------|--------------|----------|--------------|
| Left          | Right         | Type | (kg·cm/pair)                    | weight (g) | Dox (pcs) | Carton (pcs) |          |              |
| HDS-20S/HL-BL | HDS-20S/HR-BL | н    | 70~110 kg·cm (61~95.45 lbs·in)  | 300        | 40        | 200          |          |              |
| HDS-20S/HL-WT | HDS-20S/HR-WT |      |                                 |            |           |              | Material | Finish/Color |
| HDS-20S/SL-BL | HDS-20S/SR-BL | S    | 111∼150 kg·cm ( 96~130 lbs·in ) |            |           |              | Steel    | Nickel       |
| HDS-20S/SL-WT | HDS-20S/SR-WT |      |                                 |            |           |              | Plastic  | Black/White  |