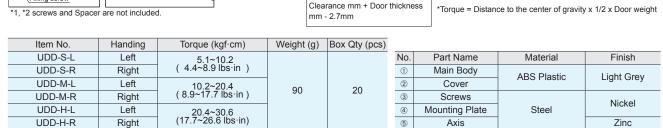

Plain

- 42 -1-5/8 1-5%

Material

304 Stainless Steel

Ø4 2

F

| ight           | ( 8.9~17.7 lbs in ) | 30 | 20 | 3   | Sci    |  |  |
|----------------|---------------------|----|----|-----|--------|--|--|
| .eft           | 20.4~30.6           |    |    | (4) | Mounti |  |  |
| ight           | (17.7~26.6 lbs in)  |    |    | (5) | A      |  |  |
|                |                     |    |    |     |        |  |  |
| DAMPER BRACKET |                     |    |    |     |        |  |  |
|                |                     |    |    |     |        |  |  |

## How to Install

o

0

Fixing screw

**UDD DISK** 

Item No.

UDD-BKT

Cove