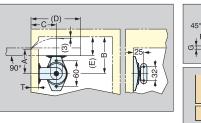

Application Example

T: Door Thickness

5

15

18

UDD-BKT

А

46

54

57

В

70

82

86

С

49

57

60

D

95

111

117

UGATSUNE

DAMPER

**Cut-Out Dimension** 

Ε

26

40

44

G

Cut-Out Dimension

Door Side 4×M4