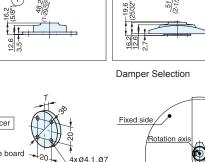

Application Example

T: Door Thickness

5

15

18

UDD-BKT

А

46

2×5.2, Ø12 Depth1.5

(3-1/32")

(2-23/64")

MOUNTING PLATE

4x Ø4.1, Ø7

Spacer

20 (25/32"

\*Torque = Distance to the center of gravity x 1/2 x Door weight

Disc-shaped damper gently closes lid without slamming shut.
Narrow profile for unobtrusive installation.