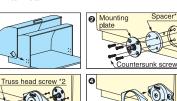

al

304 Stainless Steel

Ø4 2



F

| ight           | ( 8.9~17.7 lbs in ) | 30 | 20 | 3   | Sci    |  |  |
|----------------|---------------------|----|----|-----|--------|--|--|
| .eft           | 20.4~30.6           |    |    | (4) | Mounti |  |  |
| ight           | (17.7~26.6 lbs in)  |    |    | (5) | A      |  |  |
|                |                     |    |    |     |        |  |  |
| DAMPER BRACKET |                     |    |    |     |        |  |  |
|                |                     |    |    |     |        |  |  |

Application Example

T: Door Thickness

5

15

18

UDD-BKT

А

46

54

57

В

70

82

86

С

49

57

60

D

95

111

117



UGATSUNE

DAMPER

2×5.2, Ø12 Depth1.5

(3-1/32")

(2-23/64")

## How to Install

o

0

Fixing screw

**UDD DISK** 

Item No.

UDD-BKT



Cove



MOUNTING PLATE

4x Ø4.1, Ø7

Spacer

20 (25/32"







\*Torque = Distance to the center of gravity x 1/2 x Door weight

Disc-shaped damper gently closes lid without slamming shut.
Narrow profile for unobtrusive installation.

ASSEMBLY

- Suitable for food service environments.
  Successfully passed 30,000 open/close private cycle test.
  Operating temperature: 5~35 °C (41~95°F)

- · Spacer and installation screws are not included, and vary with application. Please contact customer service for more information.

LID SUPPORTS



**UDD-BKT** 

- · Bracket for disk damper UDD for upward-opening door. Catch is needed for holding door in opened position (not included).
- Use SDS-50G face plate for glass/acrylic door. · Stop required to prevent over rotation (not included).

**Cut-Out