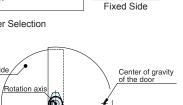

MOUNTING PLATE

4x Ø4.1, Ø7

Spacer

20 (25/32"

\*Torque = Distance to the center of gravity x 1/2 x Door weight

Disc-shaped damper gently closes lid without slamming shut.
Narrow profile for unobtrusive installation.