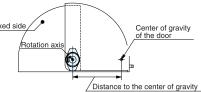

MOUNTING PLATE

4x Ø4.1, Ø7

Spacer

20 (25/32"

\*Torque = Distance to the center of gravity x 1/2 x Door weight

Disc-shaped damper gently closes lid without slamming shut.
Narrow profile for unobtrusive installation.