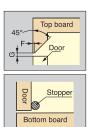

.1, Ø7

Spacer

20 (25/32"







\*Torque = Distance to the center of gravity x 1/2 x Door weight

Disc-shaped damper gently closes lid without slamming shut.
Narrow profile for unobtrusive installation.

ASSEMBLY

- Suitable for food service environments.
  Successfully passed 30,000 open/close private cycle test.
  Operating temperature: 5~35 °C (41~95°F)

- · Spacer and installation screws are not included, and vary with application. Please contact customer service for more information.

LID SUPPORTS



**UDD-BKT** 

- · Bracket for disk damper UDD for upward-opening door. Catch is needed for holding door in opened position (not included).
- Use SDS-50G face plate for glass/acrylic door. · Stop required to prevent over rotation (not included).

**Cut-Out Dimension** 



Ε

26

40

44



G



Cut-Out Dimension

Door Side 4×M4

2×M5