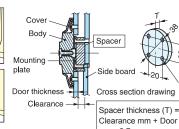

MOUNTING PLATE

4x Ø4.1, Ø7

Spacer

20 (25/32"

\*Torque = Distance to the center of gravity x 1/2 x Door weight

Disc-shaped damper gently closes lid without slamming shut.
Narrow profile for unobtrusive installation.