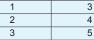

Plain

- 42 -1-5/8 1-5%

Material

304 Stainless Steel

Ø4 2

F

| ight           | ( 8.9~17.7 lbs in ) | 30 | 20 | 3   | Sci    |  |  |
|----------------|---------------------|----|----|-----|--------|--|--|
| .eft           | 20.4~30.6           |    |    | (4) | Mounti |  |  |
| ight           | (17.7~26.6 lbs in)  |    |    | (5) | A      |  |  |
|                |                     |    |    |     |        |  |  |
| DAMPER BRACKET |                     |    |    |     |        |  |  |
|                |                     |    |    |     |        |  |  |