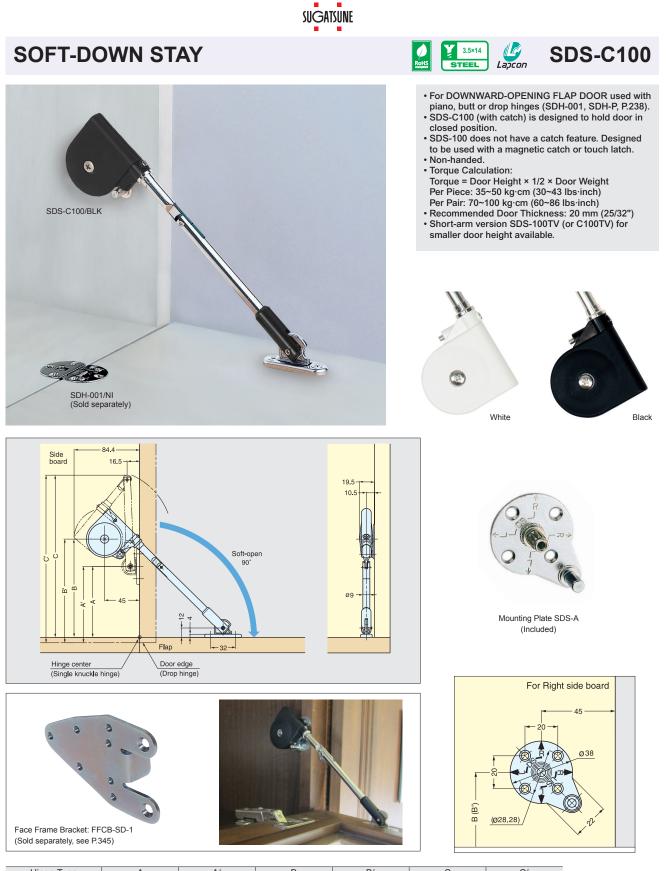

| Hinge Type             | A              | A´            | В             | B´             | С              | C′             |
|------------------------|----------------|---------------|---------------|----------------|----------------|----------------|
| Single Knuckle Hinge   | 100 (3-15/16") | -             | 135 (5-5/16") | -              | 218 (8-37/64") | -              |
| Drop Hinge*            | -              | 107 (4-7/32") | -             | 142 (5-19/32") | -              | 225 (8-55/64") |
| *Overlay: 16 mm (5/8") |                |               |               |                |                |                |

| Item No.     | Color | Weight (g) | Box (pcs) | Carton (pcs) | Material          | Finish/Color |
|--------------|-------|------------|-----------|--------------|-------------------|--------------|
| SDS-C100/WHT | White | 167        | 20        | 100          | Steel, Zinc Alloy | Nickel       |
| SDS-C100/BLK | Black | 107        | 20        | 100          | Plastic           | Black, White |