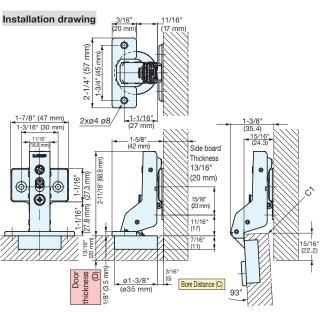

Drawings show a hinge, face plate and 360-P4W-30T mounting plate (sold separately).

## Opening Clearance (O.C.)

Clearances for door edge O.C. (A) and hinge side O.C. (B) are necessary. O.C. (A) and (B) change depending on door thickness and bore distance (C). Refer to locus chart and tables below when designing cabinets