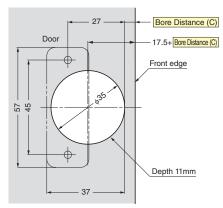

above shows O.C. (B) for C1 chamfering (chamfer plane).
- \* Please refer to the locus chart if door thickness is over 20mm. O.C. (B) can be made smaller by R chamfering (round chamfer) and C chamfering (chamfer plane) on the door.

|   | Item No    | Opening angle | Туре                  | Material | Finish | Carton |
|---|------------|---------------|-----------------------|----------|--------|--------|
|   | 360-D26-0T | - 93°         | Soft close (5 levels) | Steel    | Nickel | 100pcs |
|   | 360-26-0T  |               | Free swinging         |          |        | 200pcs |
| ĺ | 360-C26-0T |               | Self-closing          |          |        |        |
|   | 360-U26-0T |               | Self-opening          |          |        |        |

## Cut out dimensions (wooden doors)