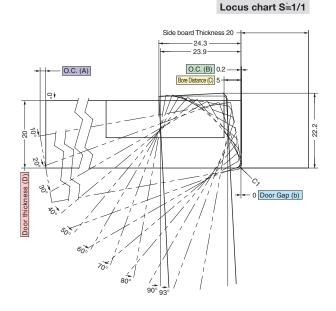

## Opening Clearance (O.C.)

Clearances for door edge O.C. (A) and hinge side O.C. (B) are necessary. O.C. (A) and (B) change depending on door thickness and bore distance (C). Refer to locus chart and tables below when designing cabinets

### Opening clearance (B), door thickness (D) and bore distance (C) relationship

| D TI ' . I (D)     | Bore Distance (C) |     |     |  |  |
|--------------------|-------------------|-----|-----|--|--|
| Door Thickness (D) | 3                 | 4   | 5   |  |  |
| 15                 | 0                 | 0   | 0   |  |  |
| 16                 | 0                 | 0   | 0   |  |  |
| 17                 | 0                 | 0   | 0   |  |  |
| 18                 | 0                 | 0   | 0   |  |  |
| 19                 | 0.1               | 0.1 | 0.1 |  |  |
| 20                 | 0.3               | 0.3 | 0.2 |  |  |
| 21*                | 0.5               | 0.4 | 0.4 |  |  |
| 22*                | 1.0               | 0.7 | 0.7 |  |  |
|                    | O.C. (B)          |     |     |  |  |

- The table above shows O.C. (B) for C1 chamfering (chamfer plane).
- \* Please refer to the locus chart if door thickness is over 20mm. O.C. (B) can be made smaller by R chamfering (round chamfer) and C chamfering (chamfer plane) on the door.