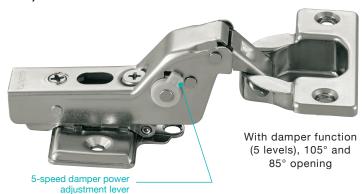

# 360-26/C26/D26/U26-OT

# (Inset)

- Featuring 5-speed adjustable damper.Load capacity: 6 kg (13.2 lbs)/2 pcs,
- 10 kg (22 lbs)/3 pcs.

  Maximum door width: 600 mm (23-5/8").
- Maximum door thickness: 20mm (13/16")
- · Clip on type for easy installation.
- · 3-way adjustment with door installed.
- · Mounting plate sold separately.
- · Successfully passed 200,000 cycles test.
- · Face frame cabinet bracket (FFCB-HG-1) not designed to work with Olympia inset hinge.