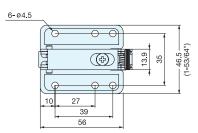

HT-160TZ (Mounting Plate)

|  | Item No.   | Part Name      | Material   | Finish/Color |
|--|------------|----------------|------------|--------------|
|  | HT-160THV2 | Plate          | Zinc Alloy | Nickel       |
|  |            | Body           | Steel      |              |
|  |            | Spacer         | Polyacetal | Black        |
|  | HT-160TZ   | Mounting Plate | Steel      | Nickel       |
|  | HI-1601Z   | Mounting Plate | Sieei      | Mickei       |

| Item No.   | Weight (g) | Box (pcs) |
|------------|------------|-----------|
| HT-160THV2 | 205        | 100       |
| HT-160TZ   | 68         | 200       |