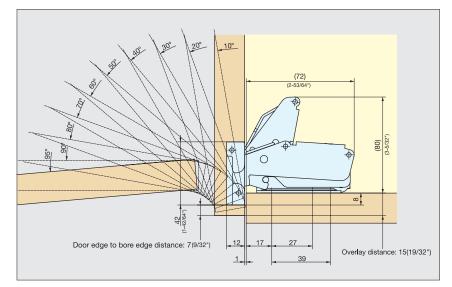

## HT-160T

- 95° opening concealed hinge.
  Door opens without hitting adjacent Door opens whitestands
   cabinets.
   Ideal when 2 doors are close together.
   Clip-on feature allows easy door
   Thetico/removal.
- installation/removal.
- Hinge body and mounting plate sold separately.