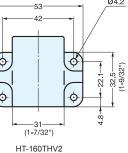

HT-160TZ (Mounting Plate)

|  | Item No.   | Part Name      | Material   | Finish/Color |
|--|------------|----------------|------------|--------------|
|  | HT-160THV2 | Plate          | Zinc Alloy | Nickel       |
|  |            | Body           | Steel      |              |
|  |            | Spacer         | Polyacetal | Black        |
|  | HT-160TZ   | Mounting Plate | Steel      | Nickel       |
|  | HI-1601Z   | Mounting Plate | Sieei      | Mickei       |