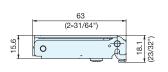

HT-160TZ (Mounting Plate)

|  | Item No.   | Part Name      | Material   | Finish/Color |
|--|------------|----------------|------------|--------------|
|  | HT-160THV2 | Plate          | Zinc Alloy | Nickel       |
|  |            | Body           | Steel      |              |
|  |            | Spacer         | Polyacetal | Black        |
|  | HT-160TZ   | Mounting Plate | Steel      | Nickel       |
|  | HI-1601Z   | Mounting Plate | Sieei      | Mickei       |