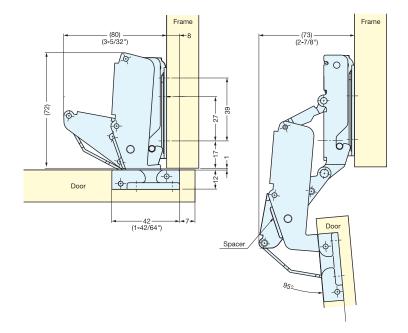

## HT-160T

- 95° opening concealed hinge.
  Door opens without hitting adjacent Door opens whitestands
   cabinets.
   Ideal when 2 doors are close together.
   Clip-on feature allows easy door
   Thetico/removal.
- installation/removal.
- Hinge body and mounting plate sold separately.