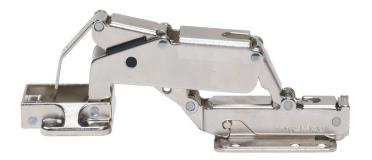

## CONCEALED HINGE (CLIP-ON)

## HT-160T

- 95° opening concealed hinge.
  Door opens without hitting adjacent Door opens whitestands
   cabinets.
   Ideal when 2 doors are close together.
   Clip-on feature allows easy door
   Thetico/removal.
- installation/removal.
- Hinge body and mounting plate sold separately.