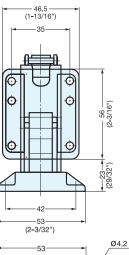

HT-160TZ (Mounting Plate)

|  | Item No.   | Part Name      | Material   | Finish/Color |
|--|------------|----------------|------------|--------------|
|  | HT-160THV2 | Plate          | Zinc Alloy | Nickel       |
|  |            | Body           | Steel      |              |
|  |            | Spacer         | Polyacetal | Black        |
|  | HT-160TZ   | Mounting Plate | Steel      | Nickel       |
|  | HI-1601Z   | Mounting Plate | Sieei      | Mickei       |