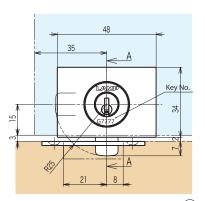

Cut Out Dimension

A-A dimension

~8

| No. | Part Name     | Material            | Finish                           |
|-----|---------------|---------------------|----------------------------------|
| 1   | Body          | Brass               | 24K Oald Distant                 |
| 2   | Front Plate   | Zinc Alloy          | 24K Gold Plated,<br>Chrome,Black |
| 3   | Back Plate    |                     |                                  |
| 4   | Lock Plate    | 304 Stainless Steel | Mirror                           |
| 5   | Rubber Washer | Chloroprene Rubber  | Black                            |
| 6   | Hex Nut       | Steel               | Silver                           |
| 7   | Washer        |                     |                                  |
| 8   | Hex Nut       |                     |                                  |
| 9   | Cover         | Polypropylene       | Black                            |
| 10  | Ring          |                     |                                  |
| 1   | Strike        | Steel               | 24K Gold Plated,<br>Chrome,Black |
| 12  | Key           | Brass               | Nickel                           |