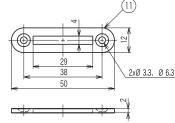

Cut Out Dimension

A-A dimension

~8

| No. | Part Name     | Material            | Finish                           |
|-----|---------------|---------------------|----------------------------------|
| 1   | Body          | Brass               | 24K Oald Distant                 |
| 2   | Front Plate   | Zinc Alloy          | 24K Gold Plated,<br>Chrome,Black |
| 3   | Back Plate    |                     |                                  |
| 4   | Lock Plate    | 304 Stainless Steel | Mirror                           |
| 5   | Rubber Washer | Chloroprene Rubber  | Black                            |
| 6   | Hex Nut       | Steel               | Silver                           |
| 7   | Washer        |                     |                                  |
| 8   | Hex Nut       |                     |                                  |
| 9   | Cover         | Polypropylene       | Black                            |
| 10  | Ring          |                     |                                  |
| 1   | Strike        | Steel               | 24K Gold Plated,<br>Chrome,Black |
| 12  | Key           | Brass               | Nickel                           |