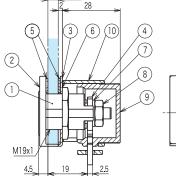

## **GS-GL5**

- Cylinder lock for Glass swing door.
  Designed to match aesthetically with the GS-GH5 glass hinge and GS-GB5 bracket.
  Reversible key. Turn the key 90° to lock and unlock. Key can only be removed when locked.
- only be removed when locked.
  Dimple key with up to 1 Million key changes. Master key system available at surcharge (Max. 2,520 key changes/ master key.).
- · Keys can be shared with other Million Lock Series.

Cut Out Dimension

A-A dimension

~8

| No. | Part Name     | Material            | Finish                           |
|-----|---------------|---------------------|----------------------------------|
| 1   | Body          | Brass               | 24K Oald Distant                 |
| 2   | Front Plate   | Zinc Alloy          | 24K Gold Plated,<br>Chrome,Black |
| 3   | Back Plate    |                     |                                  |
| 4   | Lock Plate    | 304 Stainless Steel | Mirror                           |
| 5   | Rubber Washer | Chloroprene Rubber  | Black                            |
| 6   | Hex Nut       | Steel               | Silver                           |
| 7   | Washer        |                     |                                  |
| 8   | Hex Nut       |                     |                                  |
| 9   | Cover         | Polypropylene       | Black                            |
| 10  | Ring          |                     |                                  |
| 1   | Strike        | Steel               | 24K Gold Plated,<br>Chrome,Black |
| 12  | Key           | Brass               | Nickel                           |