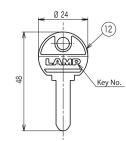

## **GS-GL5**

- Cylinder lock for Glass swing door.
  Designed to match aesthetically with the GS-GH5 glass hinge and GS-GB5 bracket.
  Reversible key. Turn the key 90° to lock and unlock. Key can only be removed when locked.
- only be removed when locked.
  Dimple key with up to 1 Million key changes. Master key system available at surcharge (Max. 2,520 key changes/ master key.).
- · Keys can be shared with other Million Lock Series.

Cut Out Dimension

A-A dimension

~8

| No. | Part Name     | Material            | Finish                           |
|-----|---------------|---------------------|----------------------------------|
| 1   | Body          | Brass               | 24K Oald Distant                 |
| 2   | Front Plate   | Zinc Alloy          | 24K Gold Plated,<br>Chrome,Black |
| 3   | Back Plate    |                     |                                  |
| 4   | Lock Plate    | 304 Stainless Steel | Mirror                           |
| 5   | Rubber Washer | Chloroprene Rubber  | Black                            |
| 6   | Hex Nut       | Steel               | Silver                           |
| 7   | Washer        |                     |                                  |
| 8   | Hex Nut       |                     |                                  |
| 9   | Cover         | Polypropylene       | Black                            |
| 10  | Ring          |                     |                                  |
| 1   | Strike        | Steel               | 24K Gold Plated,<br>Chrome,Black |
| 12  | Key           | Brass               | Nickel                           |