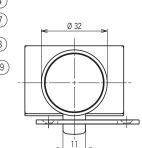

Cut Out Dimension

A-A dimension

~8

| No. | Part Name     | Material            | Finish                           |
|-----|---------------|---------------------|----------------------------------|
| 1   | Body          | Brass               | 24K Oald Distant                 |
| 2   | Front Plate   | Zinc Alloy          | 24K Gold Plated,<br>Chrome,Black |
| 3   | Back Plate    |                     |                                  |
| 4   | Lock Plate    | 304 Stainless Steel | Mirror                           |
| 5   | Rubber Washer | Chloroprene Rubber  | Black                            |
| 6   | Hex Nut       | Steel               | Silver                           |
| 7   | Washer        |                     |                                  |
| 8   | Hex Nut       |                     |                                  |
| 9   | Cover         | Polypropylene       | Black                            |
| 10  | Ring          |                     |                                  |
| 1   | Strike        | Steel               | 24K Gold Plated,<br>Chrome,Black |
| 12  | Key           | Brass               | Nickel                           |

**1-800-562-5267** (U.S.A. Only)

| Item Name | Glass Thickness(mm) | Finish      |
|-----------|---------------------|-------------|
| GS-GL5-CR | 3/16~5/16"<br>(5~8) | Chrome      |
| GS-GL5-GP |                     | Gold Plated |
| GS-GL5-BL | (5~6)               | Black       |
|           |                     | Biddix      |