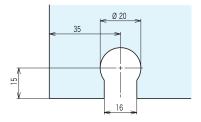

Cut Out Dimension

A-A dimension

~8

| No. | Part Name     | Material            | Finish                           |
|-----|---------------|---------------------|----------------------------------|
| 1   | Body          | Brass               | 24K Oald Distant                 |
| 2   | Front Plate   | Zinc Alloy          | 24K Gold Plated,<br>Chrome,Black |
| 3   | Back Plate    |                     |                                  |
| 4   | Lock Plate    | 304 Stainless Steel | Mirror                           |
| 5   | Rubber Washer | Chloroprene Rubber  | Black                            |
| 6   | Hex Nut       | Steel               | Silver                           |
| 7   | Washer        |                     |                                  |
| 8   | Hex Nut       |                     |                                  |
| 9   | Cover         | Polypropylene       | Black                            |
| 10  | Ring          |                     |                                  |
| 1   | Strike        | Steel               | 24K Gold Plated,<br>Chrome,Black |
| 12  | Key           | Brass               | Nickel                           |