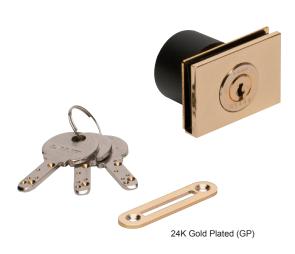

## GLASS DOOR CAM LOCK (MILLION LOCK SERIES)

## **GS-GL5**

- Cylinder lock for Glass swing door.
  Designed to match aesthetically with the GS-GH5 glass hinge and GS-GB5 bracket.
  Reversible key. Turn the key 90° to lock and unlock. Key can only be removed when locked.
- only be removed when locked.
  Dimple key with up to 1 Million key changes. Master key system available at surcharge (Max. 2,520 key changes/ master key.).
- · Keys can be shared with other Million Lock Series.

Cut Out Dimension

A-A dimension

~8

| No. | Part Name     | Material            | Finish                           |
|-----|---------------|---------------------|----------------------------------|
| 1   | Body          | Brass               | 24K Oald Distant                 |
| 2   | Front Plate   | Zinc Alloy          | 24K Gold Plated,<br>Chrome,Black |
| 3   | Back Plate    |                     |                                  |
| 4   | Lock Plate    | 304 Stainless Steel | Mirror                           |
| 5   | Rubber Washer | Chloroprene Rubber  | Black                            |
| 6   | Hex Nut       | Steel               | Silver                           |
| 7   | Washer        |                     |                                  |
| 8   | Hex Nut       |                     |                                  |
| 9   | Cover         | Polypropylene       | Black                            |
| 10  | Ring          |                     |                                  |
| 1   | Strike        | Steel               | 24K Gold Plated,<br>Chrome,Black |
| 12  | Key           | Brass               | Nickel                           |