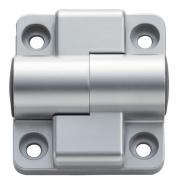

## **HG-TQJ100**

- · Friction in one direction only.
- Torque strength adjustable.
  2 versions available for friction torque at "opening" direction (type A) and at closing direction (type B).

|   | Item No.    | Torque Direction | Torque per piece (kgf·cm) |  |
|---|-------------|------------------|---------------------------|--|
|   | HG-TQJ100-A | Opening          | 0~102 (0~88.7 lbs·in)     |  |
| Ī | HG-TQJ100-B | Closing          | 0~102 (0~66.7 lbs*iii)    |  |

| No. | Part Name               | Material      | Finish       |
|-----|-------------------------|---------------|--------------|
| 1   | Bracket A               | Zinc Alloy    | Satin Chrome |
| 2   | Bracket B               |               |              |
| 3   | Cover Cap               | Polypropylene | Dark Grey    |
| 4   | Torque adjustment screw | Steel         | -            |