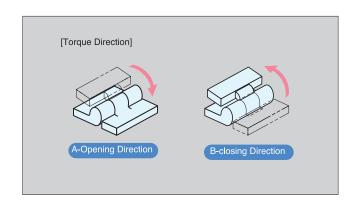

## **HG-TQJ100**

- · Friction in one direction only.
- Torque strength adjustable.
  2 versions available for friction torque at "opening" direction (type A) and at closing direction (type B).

|   | Item No.    | Torque Direction | Torque per piece (kgf·cm) |  |
|---|-------------|------------------|---------------------------|--|
|   | HG-TQJ100-A | Opening          | 0~102 (0~88.7 lbs·in)     |  |
| Ī | HG-TQJ100-B | Closing          | 0~102 (0~66.7 lbs*iii)    |  |