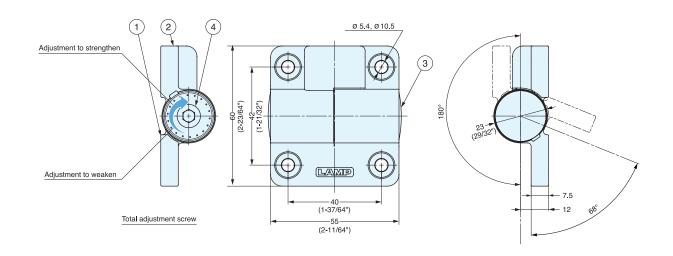

## **HG-TQJ100**

- · Friction in one direction only.
- Torque strength adjustable.
  2 versions available for friction torque at "opening" direction (type A) and at closing direction (type B).

|   | Item No.    | Torque Direction | Torque per piece (kgf·cm) |  |
|---|-------------|------------------|---------------------------|--|
|   | HG-TQJ100-A | Opening          | 0~102 (0~88.7 lbs·in)     |  |
| Ī | HG-TQJ100-B | Closing          | 0~102 (0~66.7 lbs*iii)    |  |

| No. | Part Name               | Material      | Finish       |
|-----|-------------------------|---------------|--------------|
| 1   | Bracket A               | Zinc Alloy    | Satin Chrome |
| 2   | Bracket B               |               |              |
| 3   | Cover Cap               | Polypropylene | Dark Grey    |
| 4   | Torque adjustment screw | Steel         | -            |