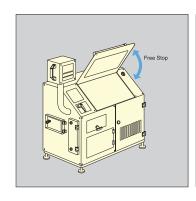

## **HG-TQJ100**

- · Friction in one direction only.
- Torque strength adjustable.
  2 versions available for friction torque at "opening" direction (type A) and at closing direction (type B).

|   | Item No.    | Torque Direction | Torque per piece (kgf·cm) |  |
|---|-------------|------------------|---------------------------|--|
|   | HG-TQJ100-A | Opening          | 0~102 (0~88.7 lbs·in)     |  |
| Ī | HG-TQJ100-B | Closing          | 0~102 (0~66.7 lbs*iii)    |  |