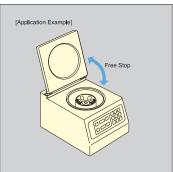

## **HG-TQJ100**

- · Friction in one direction only.
- Torque strength adjustable.
  2 versions available for friction torque at "opening" direction (type A) and at closing direction (type B).

|   | Item No.    | Torque Direction | Torque per piece (kgf·cm) |  |
|---|-------------|------------------|---------------------------|--|
|   | HG-TQJ100-A | Opening          | 0~102 (0~88.7 lbs·in)     |  |
| Ī | HG-TQJ100-B | Closing          | 0~102 (0~66.7 lbs*iii)    |  |